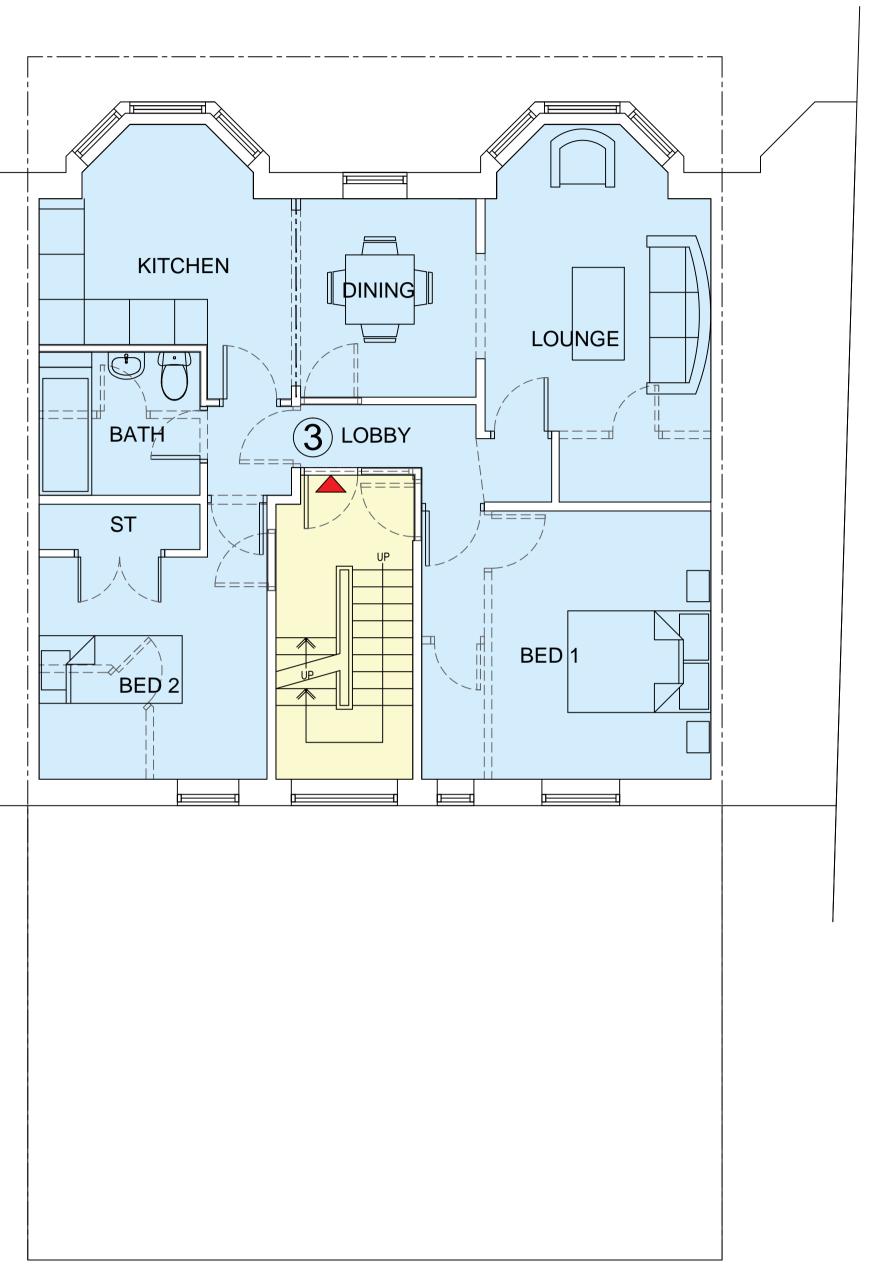

#### 1:50 PROPOSED FIRST FLOOR PLAN

### KEY

- COMMUNAL CIRCULATION AREA
- 1 BED (2 Person) HOLIDAY APARTMENT
- 2 BED ( 3 Person) HOLIDAY APARTMENT