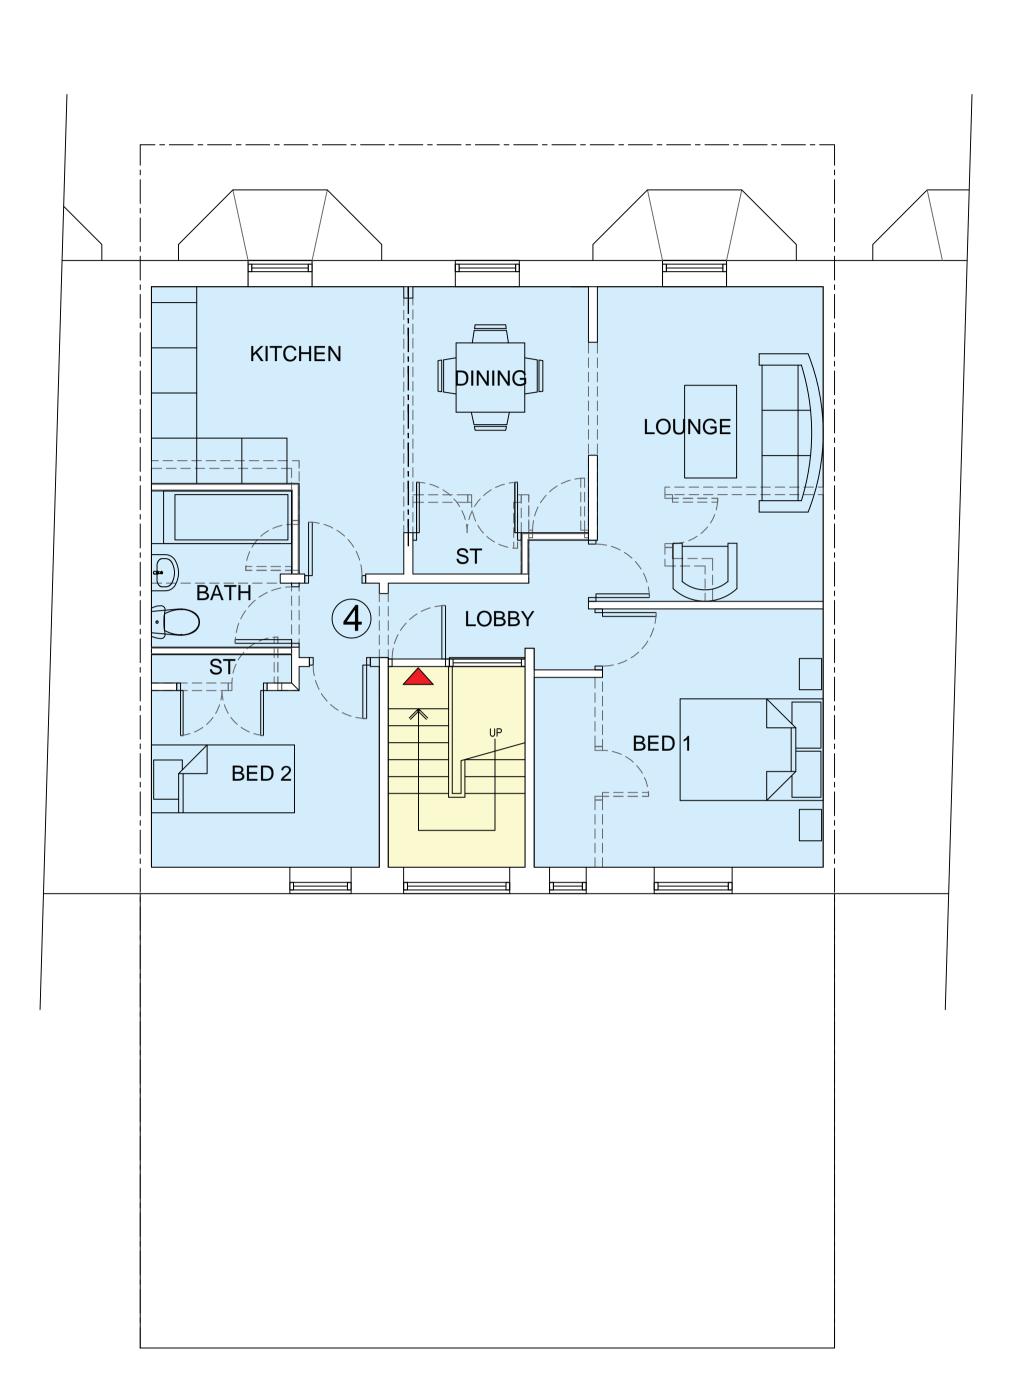

#### 1:50 PROPOSED SECOND FLOOR PLAN

THIS DRAWING AND ITS CONTENTS ARE AND REMAIN THE COPYRIGHT OF LINDSAY F ORAM CHARTERED ARCHITECT LIMITED. DO NOT SCALE. IF IN DOUBT SEEK CLARIFICATION.

### KEY

- COMMUNAL CIRCULATION AREA
- 1 BED (2 Person) HOLIDAY APARTMENT
- 2 BED ( 3 Person) HOLIDAY APARTMENT