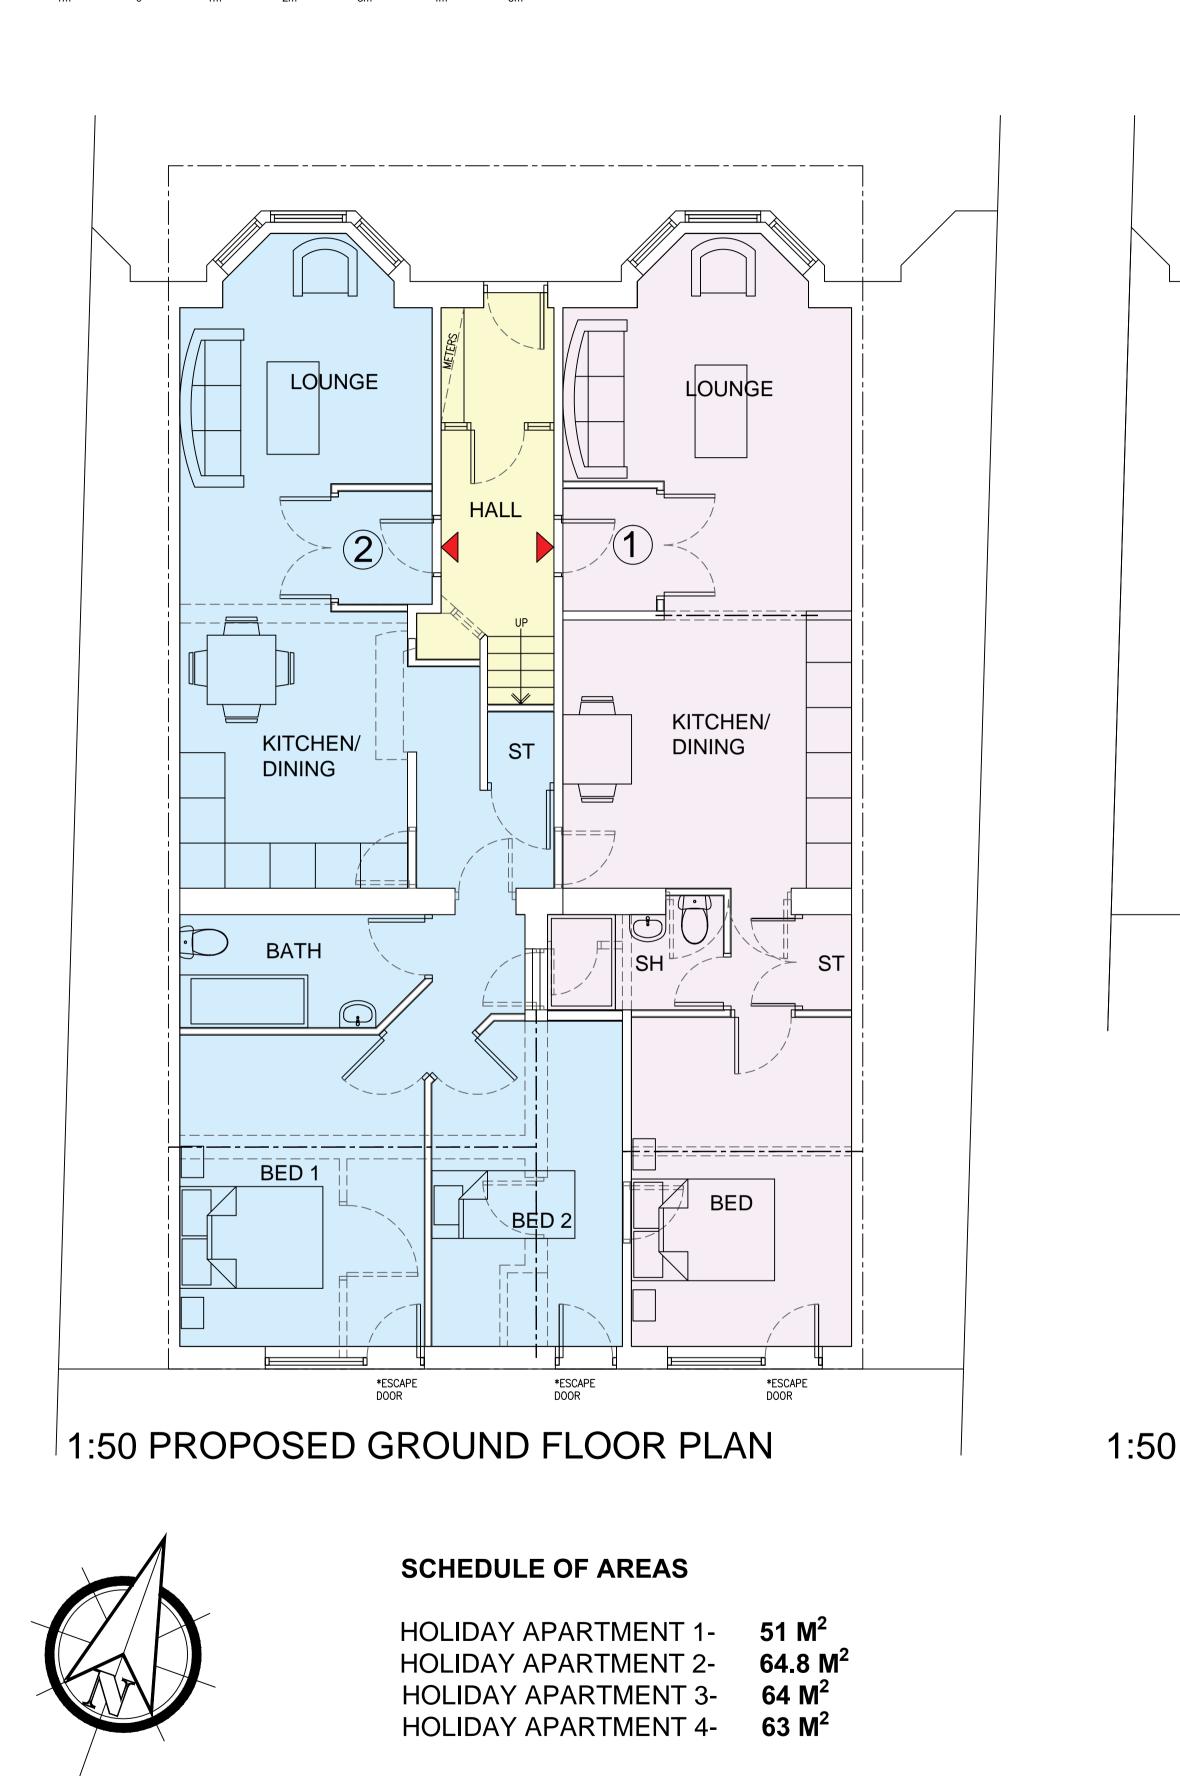

# PROPOSED FLOOR PLANS

## **PROPOSED ALTERATIONS** 11 VANCE ROAD, BLACKPOOL, LANCASHIRE. FY1 4DQ

### KEY

- COMMUNAL CIRCULATION AREA
- 1 BED (2 Person) HOLIDAY APARTMENT
- 2 BED ( 3 Person) HOLIDAY APARTMENT