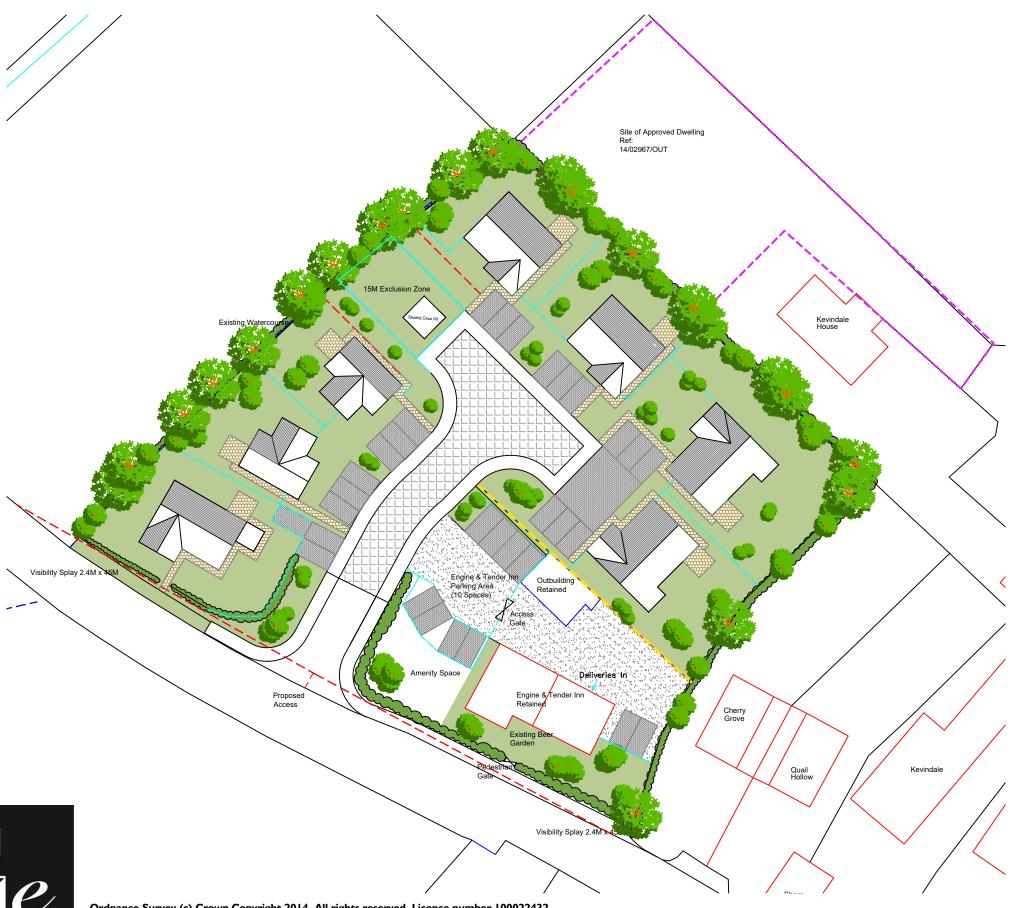

Any surveyed information incorporated within this drawing cannot be guaranteed as accurate unless confirmed by a fixed dimension. All dimensions are in millimetres unless noted otherwise.

| Schedule Of Accommodation |                |                                    | No.Of Units:     | No Of Parking Spaces: |
|---------------------------|----------------|------------------------------------|------------------|-----------------------|
|                           | 3 Bed Detached | 4 Person, 3 Bedroom<br>GIA: 180sqm | No. 2            | No. 6                 |
| E                         | 3 Bed Detached | 4 Person, 3 Bedroom<br>GIA: 130sqm | No. 2            | No. 6                 |
|                           | 4 Bed Detached | 6 Person, 4 Bedroom<br>GIA: 200sqm | No. 1            | No. 3                 |
|                           | 4 Bed Detached | 6 Person, 4 Bedroom<br>GIA: 214sqm | No. 2            | No. 6                 |
|                           |                |                                    | Total No. Units: | Total No. Spaces:     |
|                           |                |                                    | No. 7            | No. 21                |

1.8 M Acoustic Fence

Ordnance Survey (c) Crown Copyright 2014. All rights reserved. Licence number 100022432

lead Office 29 Broad Street Newtown SYI6 2BQ

**ARCHITECTS** 

Rev B - OS info added 25.11.21 - HB

**Project** Proposed Residential Development, Broome, Shropshire, SY7 0NT **Drawing Status Drawing Title** Stage 3a **Proposed Site Plan** Scale 1:500@A3 Date 09.06.20 **Drawing No** Rev V036.3a.3.200 Drawn by LW Checked DH