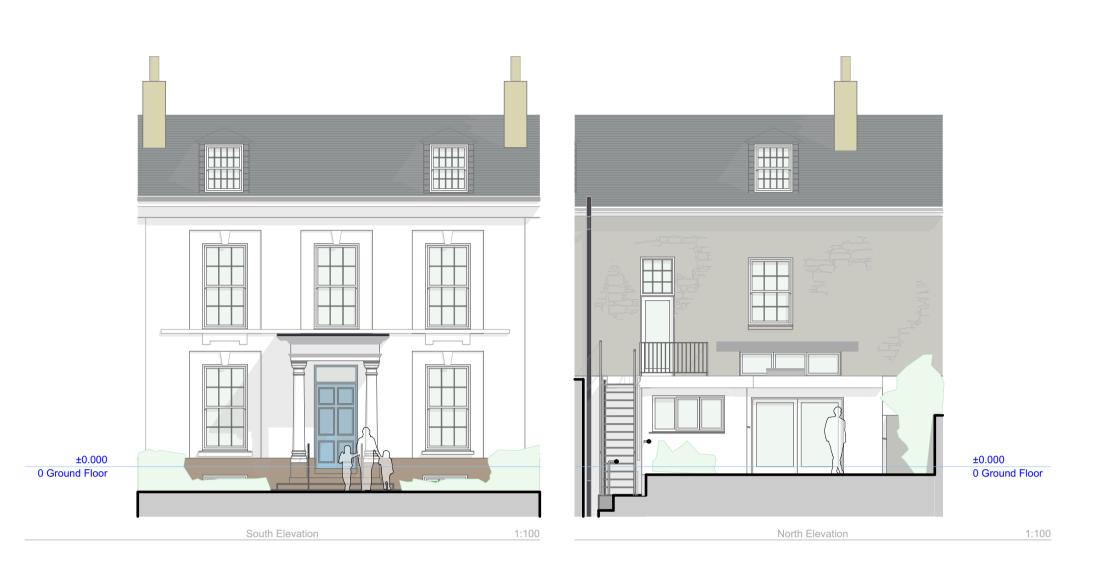

| East Elevation | 1:100 | <br>West Elevation | 1:100 |
|----------------|-------|--------------------|-------|

| 05_Proposed<br>layout reconfiguration and                           | South Elevation, North<br>Elevation, East Elevation, West<br>Elevation, Roof | r                                                          |         | Ô     | Г     | ſ    | a          | U   | ħ |          | ©  |
|---------------------------------------------------------------------|------------------------------------------------------------------------------|------------------------------------------------------------|---------|-------|-------|------|------------|-----|---|----------|----|
| garden room<br>Garden Flat, 4 Clarence Place,<br>Penzance, TR18 2QA |                                                                              | architecture and design 01326 617007<br>info@marraum.co.ul |         |       |       | o.uk |            |     |   |          |    |
| 4.400 @ 4.2                                                         | Planning                                                                     | rev                                                        | project | date  |       |      | drawing no |     |   | drawn by |    |
| 1:100 @ A3                                                          |                                                                              |                                                            | 0463.a  | a 27/ | 10/20 | )21  | Р          | 4.4 |   | Α        | ۱L |