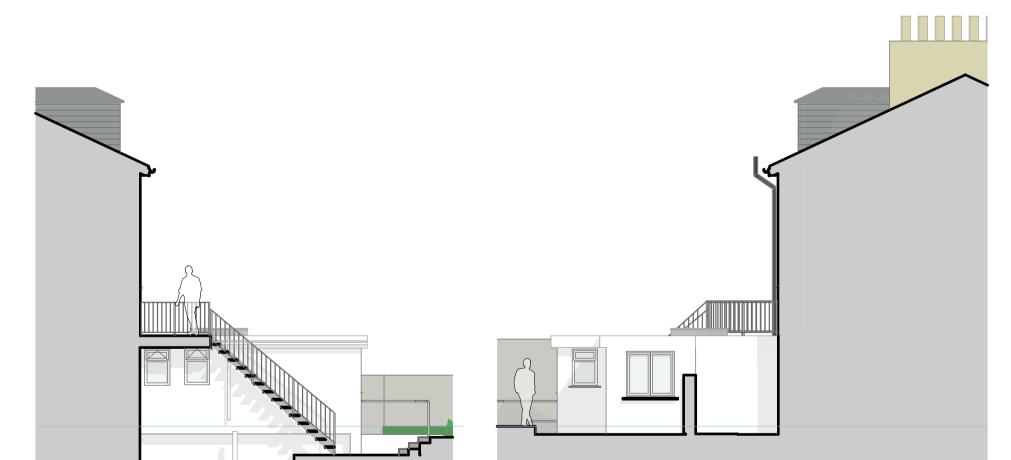

| East Elevation | 1:100 | <br>West Elevation | 1:100 |
|----------------|-------|--------------------|-------|

| 05_Proposed<br>layout reconfiguration and                           | South Elevation, North<br>Elevation, East Elevation, West<br>Elevation, Roof | r                                                          |         | Ô     | Г     | ſ    | a          | U   | ħ |          | ©  |
|---------------------------------------------------------------------|------------------------------------------------------------------------------|------------------------------------------------------------|---------|-------|-------|------|------------|-----|---|----------|----|
| garden room<br>Garden Flat, 4 Clarence Place,<br>Penzance, TR18 2QA |                                                                              | architecture and design 01326 617007<br>info@marraum.co.ul |         |       |       | o.uk |            |     |   |          |    |
| 4.400 @ 4.2                                                         | Planning                                                                     | rev                                                        | project | date  |       |      | drawing no |     |   | drawn by |    |
| 1:100 @ A3                                                          |                                                                              |                                                            | 0463.a  | a 27/ | 10/20 | )21  | Р          | 4.4 |   | Α        | ۱L |