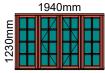

# Window - (OFFICE 2)

Flush Casement Window. Base coat both sides with a top coat applied outside.

Window type: Traditional flush casement window. (Where Georgian bars are applied they are 22mm thick.)

В

C

D

E

F

Timber Type: Sapele

4/6/4 Planitherm clear Float - Argon - Warm edge Water based high performance paint and stain finishing 32.91 kgs