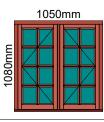

#### Window - (DINING 2)

Flush Casement Window. Base coat both sides with a top coat applied

Window type:Traditional flush casement window. (Where Georgian bars are applied they are 22mm thick.)

Timber Type: Sapele

4/6/4 Planitherm clear Float - Argon - Warm edge Water based high performance paint and stain finishing 31.32 kgs

880mm

Window - (SCULLERY 1)

Flush Casement Window. Base coat both sides with a top coat applied