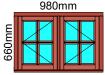

## Window - (DINING 1)

Flush Casement Window. Base coat both sides with a top coat applied outside.

Window type:Traditional flush casement window. (Where Georgian bars are applied they are 22mm thick.)

Timber Type: Sapele

4/6/4 Planitherm clear Float - Argon - Warm edge Water based high performance paint and stain finishing 43.68 kgs

900mm