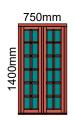

## Window - (LOBBY)

Flush Casement Window. Base coat both sides with a top coat applied outside.

Window type:Traditional flush casement window. (Where Georgian bars are applied they are 22mm thick.)

Timber Type: Sapele

4/6/4 Planitherm clear Float - Argon - Warm edge Water based high performance paint and stain finishing 13.79 kgs

1070mm

1140mm