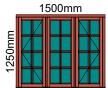

## Window - (DINING 1)

Flush Casement Window. Base coat both sides with a top coat applied outside.

Window type:Traditional flush casement window. (Where Georgian bars are applied they are 22mm thick.)

Timber Type: Sapele

4/6/4 Planitherm clear Float - Argon - Warm edge Water based high performance paint and stain finishing 43.68 kgs

900mm