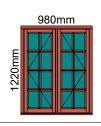

#### Window - (OFFICE 1)

Flush Casement Window. Base coat both sides with a top coat applied outside.

Window type:Traditional flush casement window. (Where Georgian bars are applied they are 22mm thick.)

Timber Type: Sapele

4/6/4 Planitherm clear Float - Argon - Warm edge
Water based high performance paint and stain finishing