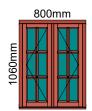

# Window - (OFFICE 2)

Flush Casement Window. Base coat both sides with a top coat applied outside.

Window type: Traditional flush casement window. (Where Georgian bars are applied they are 22mm thick.)

В

C

D

E

F

Timber Type: Sapele

4/6/4 Planitherm clear Float - Argon - Warm edge Water based high performance paint and stain finishing 32.91 kgs