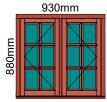

#### Window - (DINING 2)

Flush Casement Window. Base coat both sides with a top coat applied

Window type:Traditional flush casement window. (Where Georgian bars are applied they are 22mm thick.)

Timber Type: Sapele

4/6/4 Planitherm clear Float - Argon - Warm edge Water based high performance paint and stain finishing 31.32 kgs

880mm

Window - (SCULLERY 1)

Flush Casement Window. Base coat both sides with a top coat applied