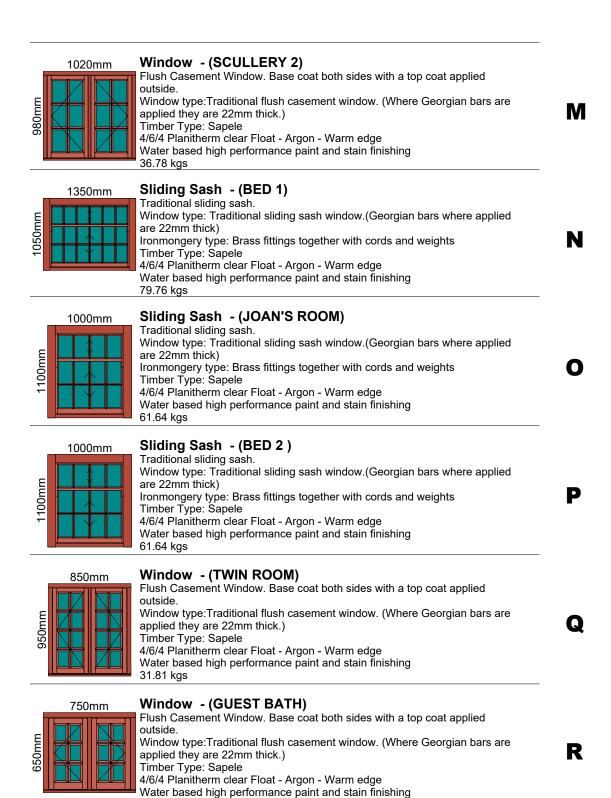

Planitherm clear Float - Argon - Warm edge Water based high performance paint and stain finishing 43.68 kgs

900mm

#### Window - (DINING 2)

Flush Casement Window. Base coat both sides with a top coat applied

Window type:Traditional flush casement window. (Where Georgian bars are applied they are 22mm thick.)

Timber Type: Sapele

4/6/4 Planitherm clear Float - Argon - Warm edge Water based high performance paint and stain finishing 31.32 kgs

880mm



Window - (SCULLERY 1)

Flush Casement Window. Base coat both sides with a top coat applied

Window type: Traditional flush casement window. (Where Georgian bars are applied they are 22mm thick.)

Timber Type: Sapele

4/6/4 Planitherm clear Float - Argon - Warm edge Water based high performance paint and stain finishing 30.26 kgs

G

Н

K



21.31 kas