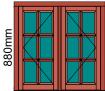

4/6/4 Planitherm clear Float - Argon - Warm edge Water based high performance paint and stain finishing 31.32 kgs

880mm

Window - (SCULLERY 1)

Flush Casement Window. Base coat both sides with a top coat applied

Window type: Traditional flush casement window. (Where Georgian bars are applied they are 22mm thick.)

Timber Type: Sapele

4/6/4 Planitherm clear Float - Argon - Warm edge Water based high performance paint and stain finishing 30.26 kgs