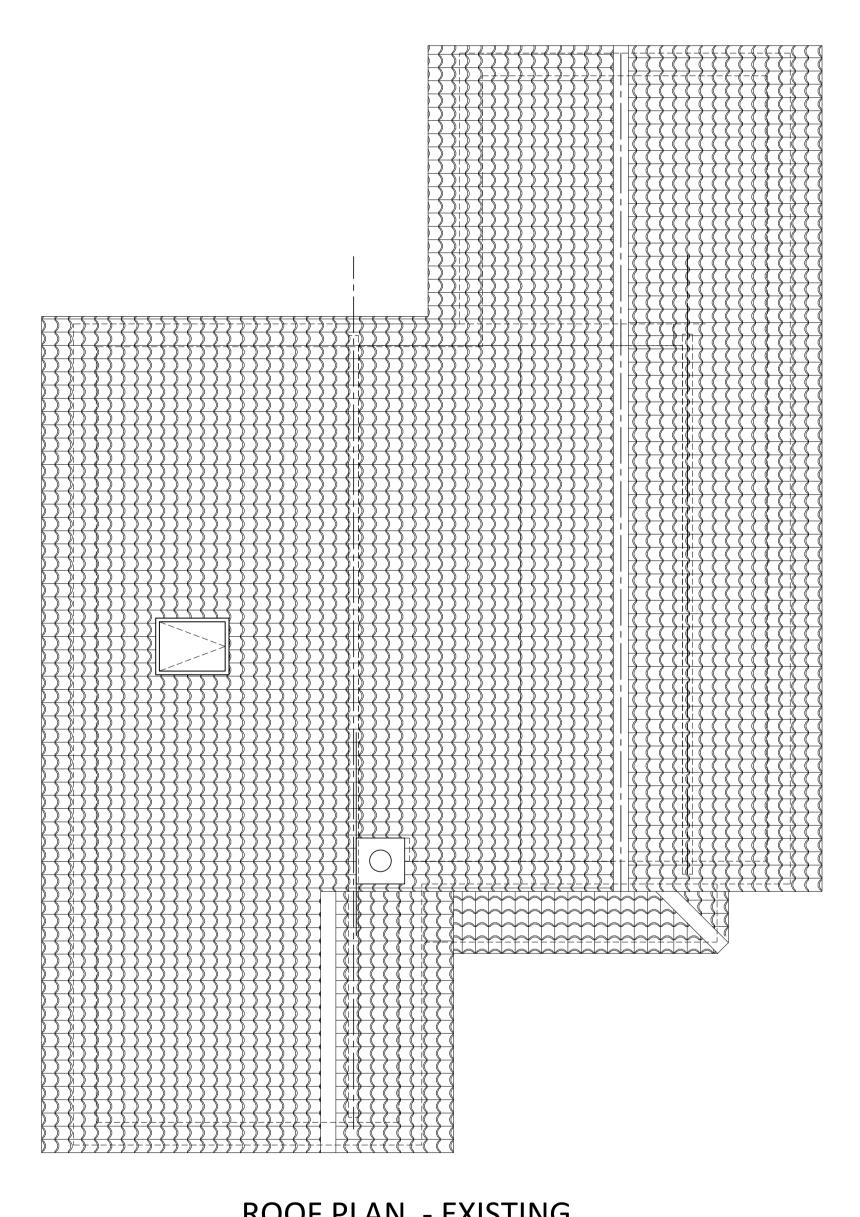

## ROOF PLAN - EXISTING

|                        | DV' 21<br>Inte description                                                                                                                               |  |
|------------------------|----------------------------------------------------------------------------------------------------------------------------------------------------------|--|
|                        | <b>SJP Planning &amp; Design</b><br>79 Weston Road,<br>Long Ashton,<br>Bristol.<br>BS41 9AD<br>Tel: 07977 224502<br>Email: steve.popper@blueyonder.co.uk |  |
| project:               | PROPOSED REAR EXTENSION AND<br>LOFT ALTERATIONS TO:<br>14A THE AVENUE<br>CLEVEDON<br>NORTH SOMERSET<br>BS21 7ED                                          |  |
| title:                 | LOFT PLAN AND ROOF PLAN<br>AS EXISTING                                                                                                                   |  |
| drawn<br>date<br>scale | SP checked IL<br>NOV'21 size A1<br>1:50                                                                                                                  |  |
| number                 | 195-21-PA-002 rev 0                                                                                                                                      |  |