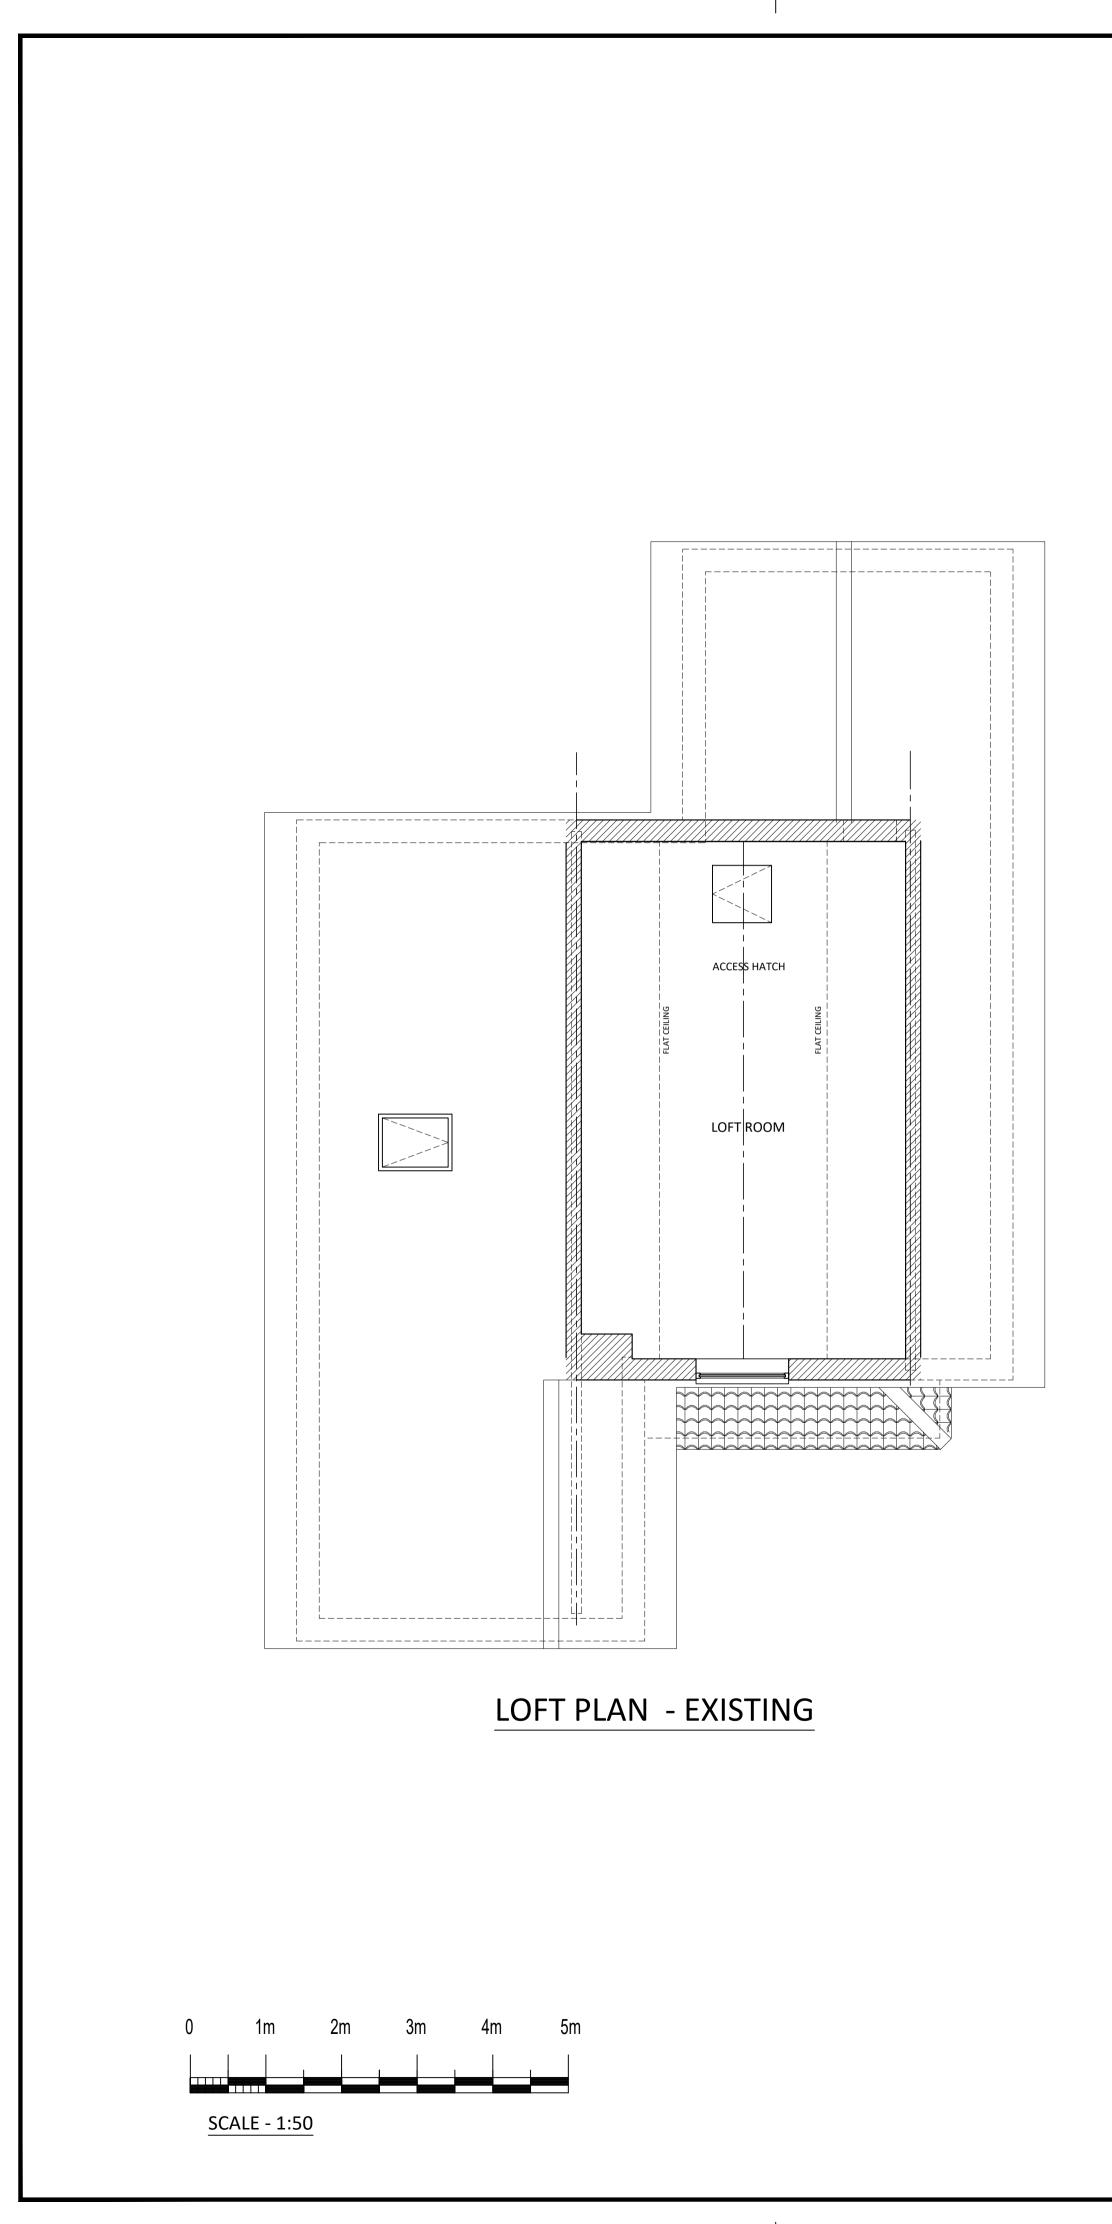

## ROOF PLAN - EXISTING

|                        | DV' 21<br>Inte description                                                                                                                               |  |
|------------------------|----------------------------------------------------------------------------------------------------------------------------------------------------------|--|
|                        | <b>SJP Planning &amp; Design</b><br>79 Weston Road,<br>Long Ashton,<br>Bristol.<br>BS41 9AD<br>Tel: 07977 224502<br>Email: steve.popper@blueyonder.co.uk |  |
| project:               | PROPOSED REAR EXTENSION AND<br>LOFT ALTERATIONS TO:<br>14A THE AVENUE<br>CLEVEDON<br>NORTH SOMERSET<br>BS21 7ED                                          |  |
| title:                 | LOFT PLAN AND ROOF PLAN<br>AS EXISTING                                                                                                                   |  |
| drawn<br>date<br>scale | SP checked IL<br>NOV'21 size A1<br>1:50                                                                                                                  |  |
| number                 | 195-21-PA-002 rev 0                                                                                                                                      |  |