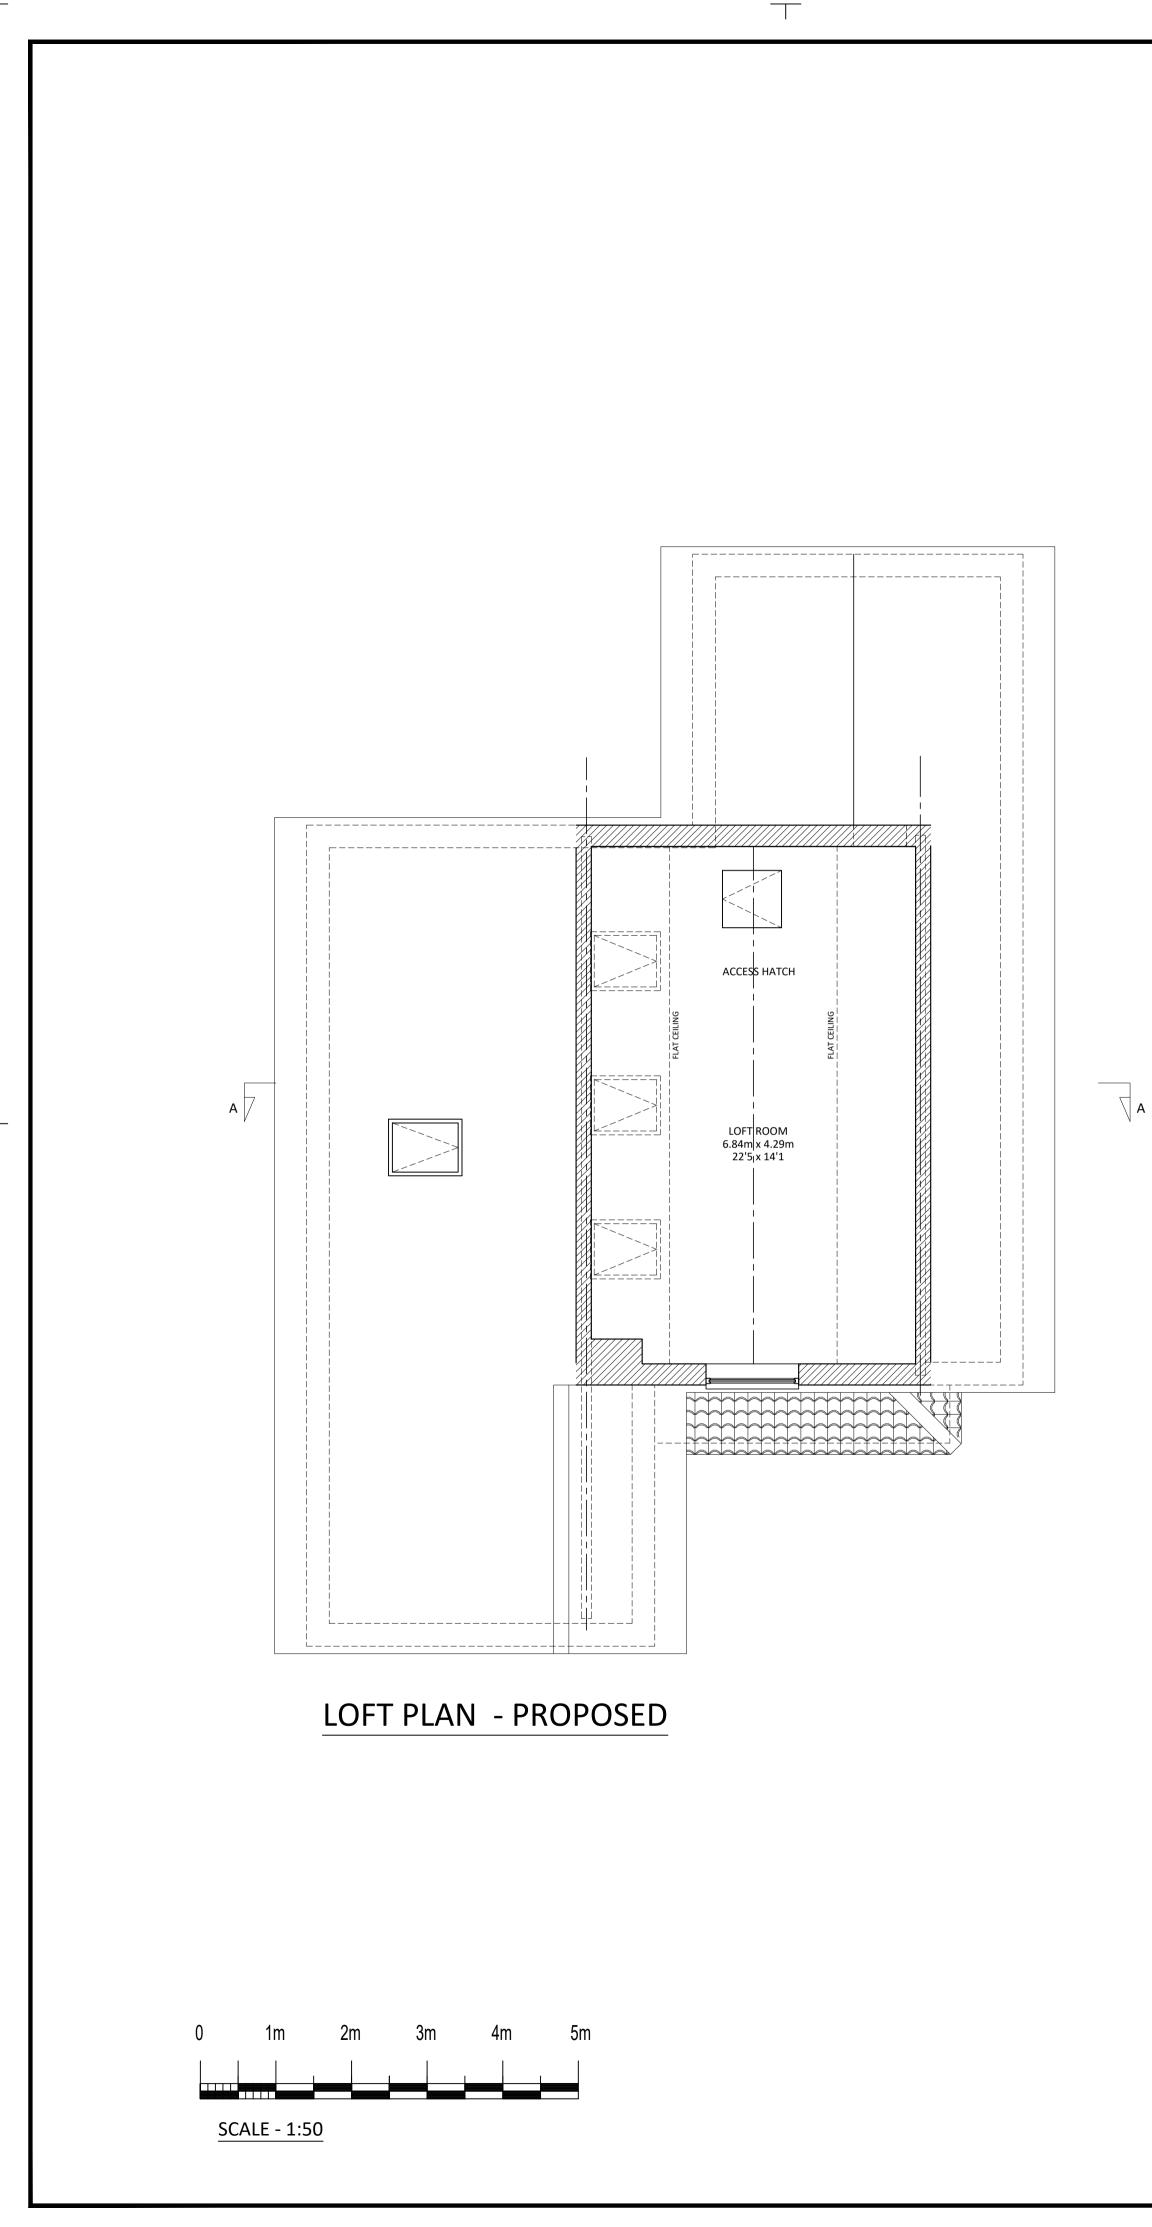

.

| 0 N                                                                                                                                                      | OV' 21                                                                                   | PLANNING AP | PLICATION       | ISSUE    |  |
|----------------------------------------------------------------------------------------------------------------------------------------------------------|------------------------------------------------------------------------------------------|-------------|-----------------|----------|--|
| rev d                                                                                                                                                    | ate                                                                                      | description |                 |          |  |
| <b>SJP Planning &amp; Design</b><br>79 Weston Road,<br>Long Ashton,<br>Bristol.<br>BS41 9AD<br>Tel: 07977 224502<br>Email: steve.popper@blueyonder.co.uk |                                                                                          |             |                 |          |  |
| project:                                                                                                                                                 | PROPOSED LOFT ALTERATION TO:<br>14A THE AVENUE<br>CLEVEDON<br>NORTH SOMERSET<br>BS21 7ED |             |                 |          |  |
| title:                                                                                                                                                   | tle: LOFT PLAN AND ROOF PLAN<br>AS PROPOSED                                              |             |                 |          |  |
| drawn<br>date<br>scale                                                                                                                                   | SP<br>NOV<br>1:50                                                                        | ' 21        | checked<br>size | IL<br>A1 |  |
| number                                                                                                                                                   | 195-                                                                                     | 21-PA-005   | rev             | 0        |  |