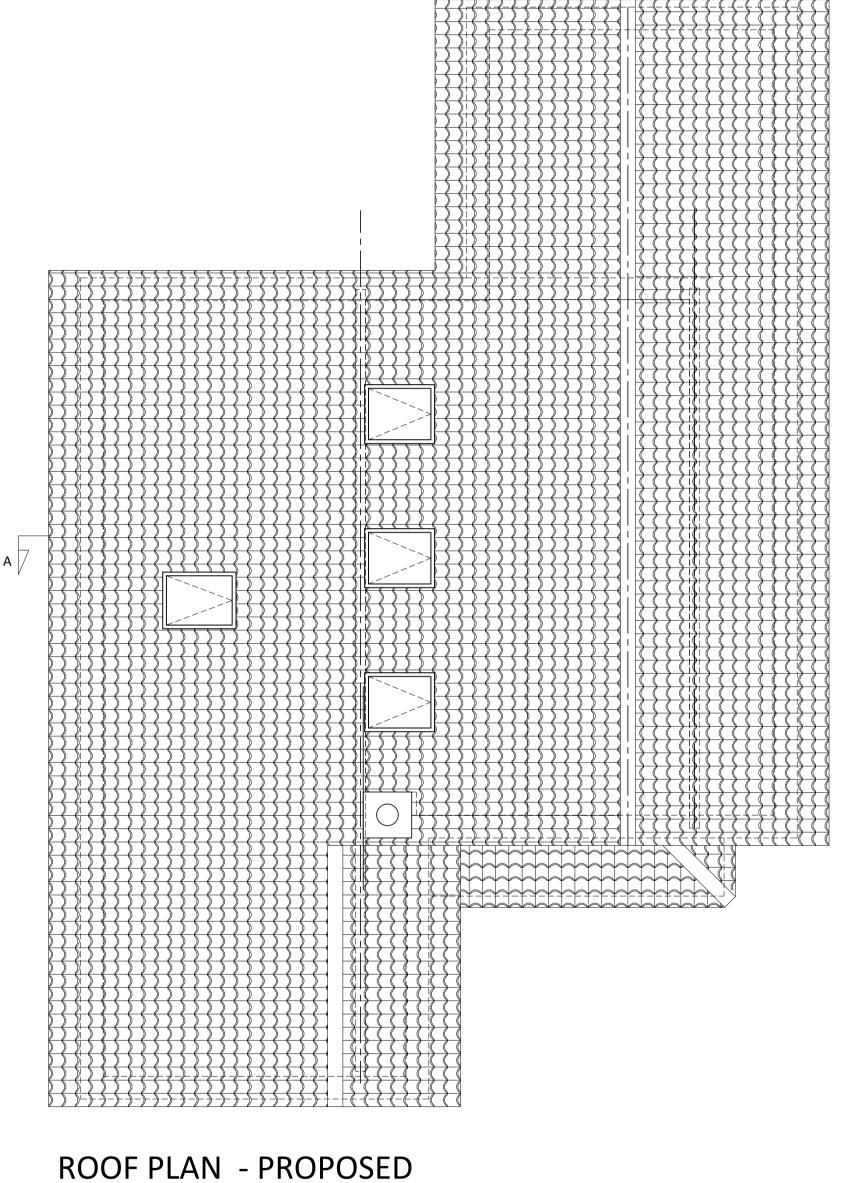

.

| 0 N                                                                                                                                                      | OV' 21                                                                                   | PLANNING AP | PLICATION       | ISSUE    |  |
|----------------------------------------------------------------------------------------------------------------------------------------------------------|------------------------------------------------------------------------------------------|-------------|-----------------|----------|--|
| rev d                                                                                                                                                    | ate                                                                                      | description |                 |          |  |
| <b>SJP Planning &amp; Design</b><br>79 Weston Road,<br>Long Ashton,<br>Bristol.<br>BS41 9AD<br>Tel: 07977 224502<br>Email: steve.popper@blueyonder.co.uk |                                                                                          |             |                 |          |  |
| project:                                                                                                                                                 | PROPOSED LOFT ALTERATION TO:<br>14A THE AVENUE<br>CLEVEDON<br>NORTH SOMERSET<br>BS21 7ED |             |                 |          |  |
| title:                                                                                                                                                   | tle: LOFT PLAN AND ROOF PLAN<br>AS PROPOSED                                              |             |                 |          |  |
| drawn<br>date<br>scale                                                                                                                                   | SP<br>NOV<br>1:50                                                                        | ' 21        | checked<br>size | IL<br>A1 |  |
| number                                                                                                                                                   | 195-                                                                                     | 21-PA-005   | rev             | 0        |  |