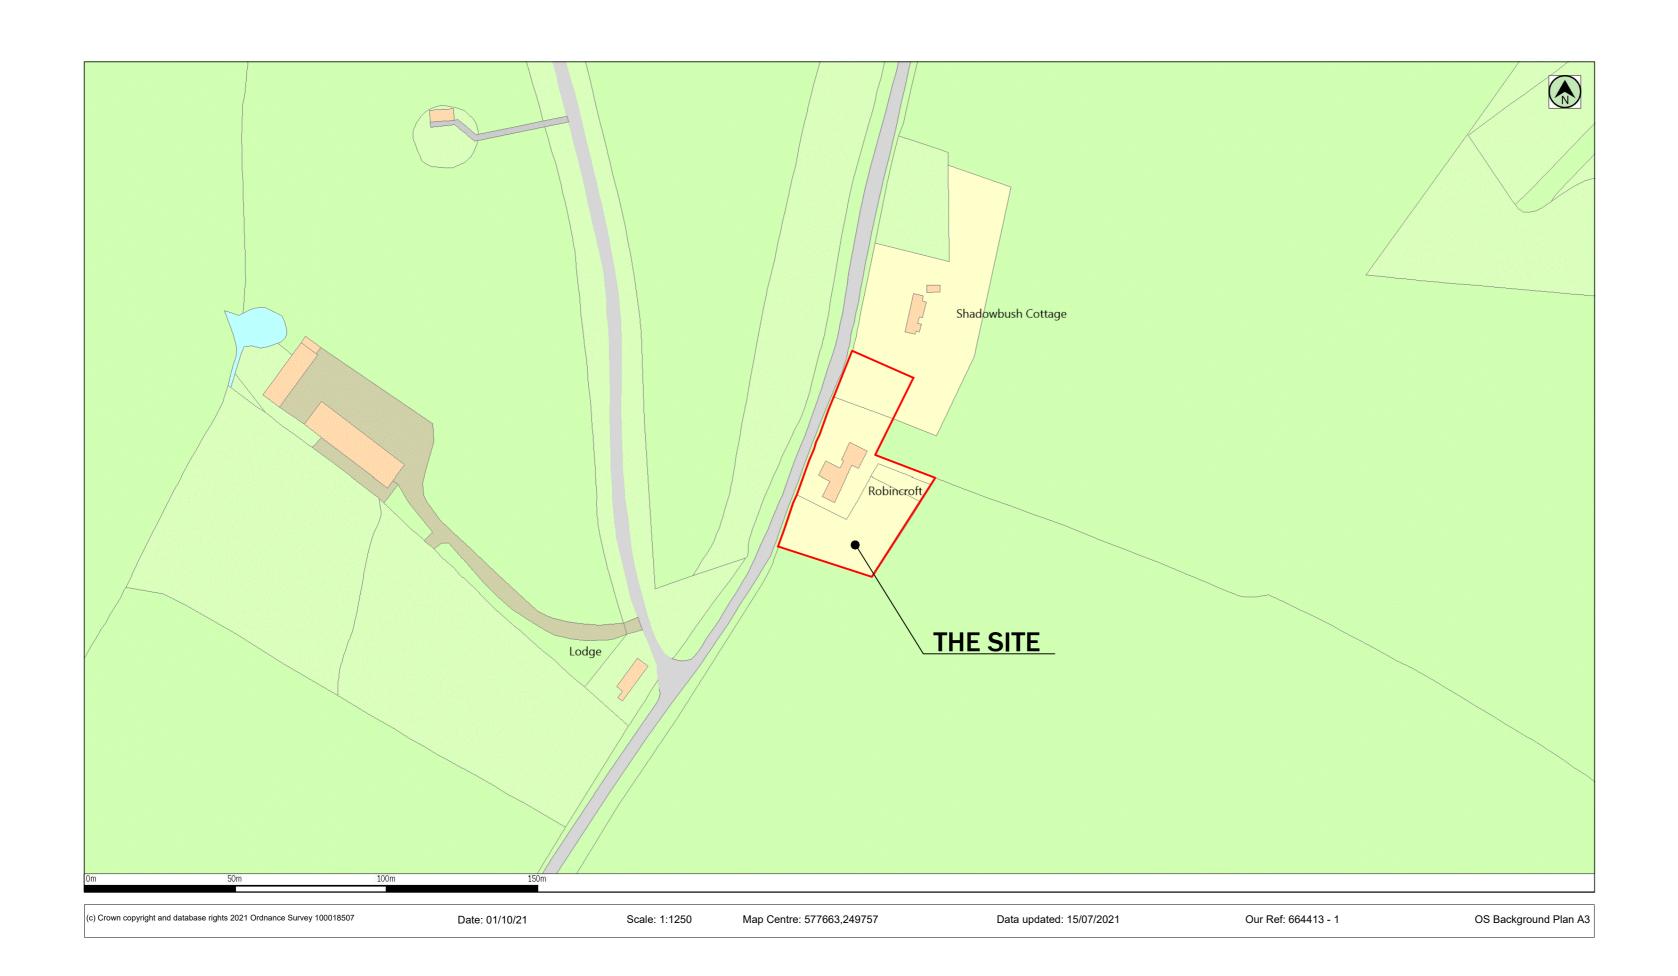

LOCATION PLAN
SCALE: 1:1250

## Project Title

Robincroft, Stansfield Road, Poslingford, Suffolk, CO10 8RD.