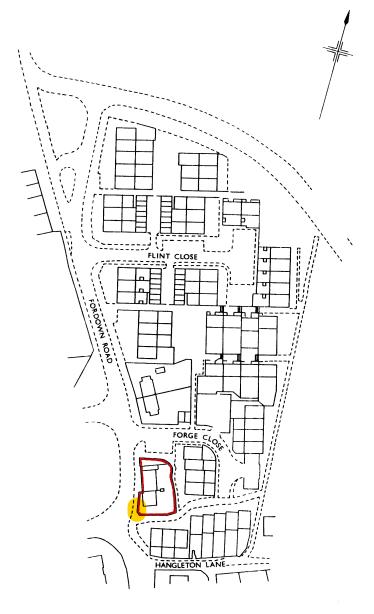

HM Land Registry endeavours to maintain high quality and scale accuracy of title plan images. The quality and accuracy of any print will depend on your printer, your computer and its print settings. This title plan shows the general position, not the exact line, of the boundaries. It may be subject to distortions in scale.

Measurements scaled from this plan may not match measurements between the same points on the ground.

This title is dealt with by HM Land Registry, Coventry Office.