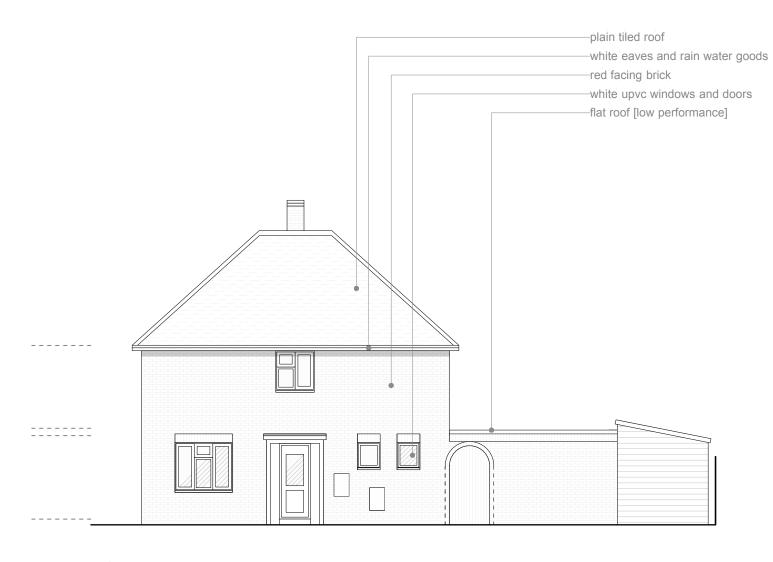

existing north elevation [Set Thorns Road]
Scale: 1:100

existing west elevation [Crittal Close]
Scale: 1:100

| Re  | ev: | Note: | Date: | Notes:                                                                                                                                      |
|-----|-----|-------|-------|---------------------------------------------------------------------------------------------------------------------------------------------|
|     |     |       |       | Do not scale from the drawing for other than planning purposes, all sizes to be confirmed on site before construction.                      |
|     |     |       |       | The copyright of this drawing is retained by Concept Design & Planning.                                                                     |
|     |     |       |       | Unless stated no topographical survey taken place, Concept Design & Planning accept no responsibility for errors or ommissions on drawings. |
|     |     |       |       |                                                                                                                                             |
|     |     |       |       | The site drawing is reproduced under the limited licence of the Ordnance Survey and cannot be reproduced.                                   |
| - 1 |     | 1     | 1     | I .                                                                                                                                         |