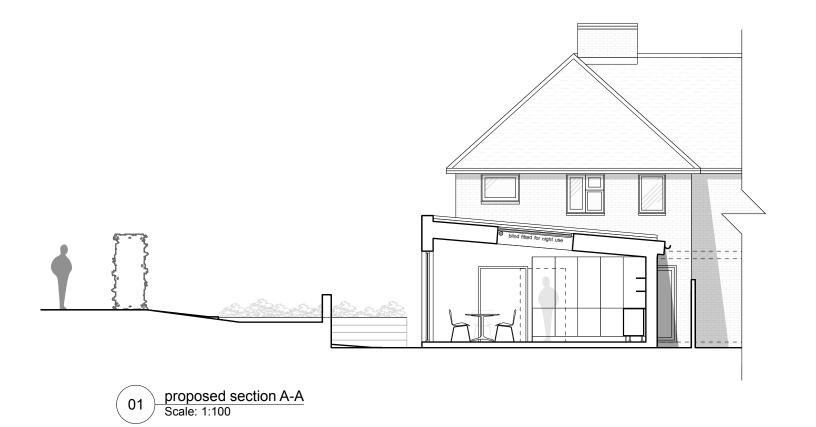

| Project:    | 6 Set Thorns, Sway    | Drawn by: RW   |
|-------------|-----------------------|----------------|
| Drawing:    | Proposed Elevations 3 | Checked by: RW |
| Drawing No: | C21/063.10            | Revision: P1   |
| Scale:      | as noted @ A3         | Date: Nov 2021 |