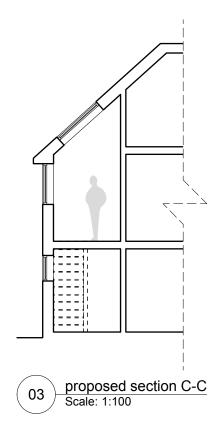

| Project:    | 6 Set Thorns, Sway    | Drawn by: RW   |
|-------------|-----------------------|----------------|
| Drawing:    | Proposed Elevations 3 | Checked by: RW |
| Drawing No: | C21/063.10            | Revision: P1   |
| Scale:      | as noted @ A3         | Date: Nov 2021 |