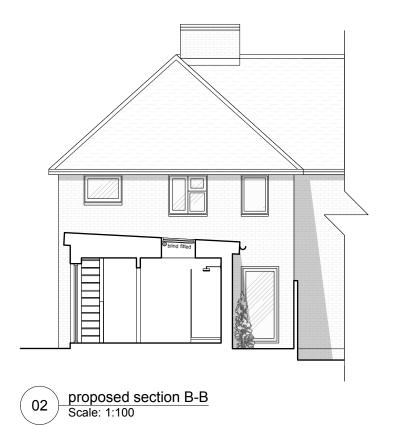

| Project:    | 6 Set Thorns, Sway    | Drawn by: RW   |
|-------------|-----------------------|----------------|
| Drawing:    | Proposed Elevations 3 | Checked by: RW |
| Drawing No: | C21/063.10            | Revision: P1   |
| Scale:      | as noted @ A3         | Date: Nov 2021 |