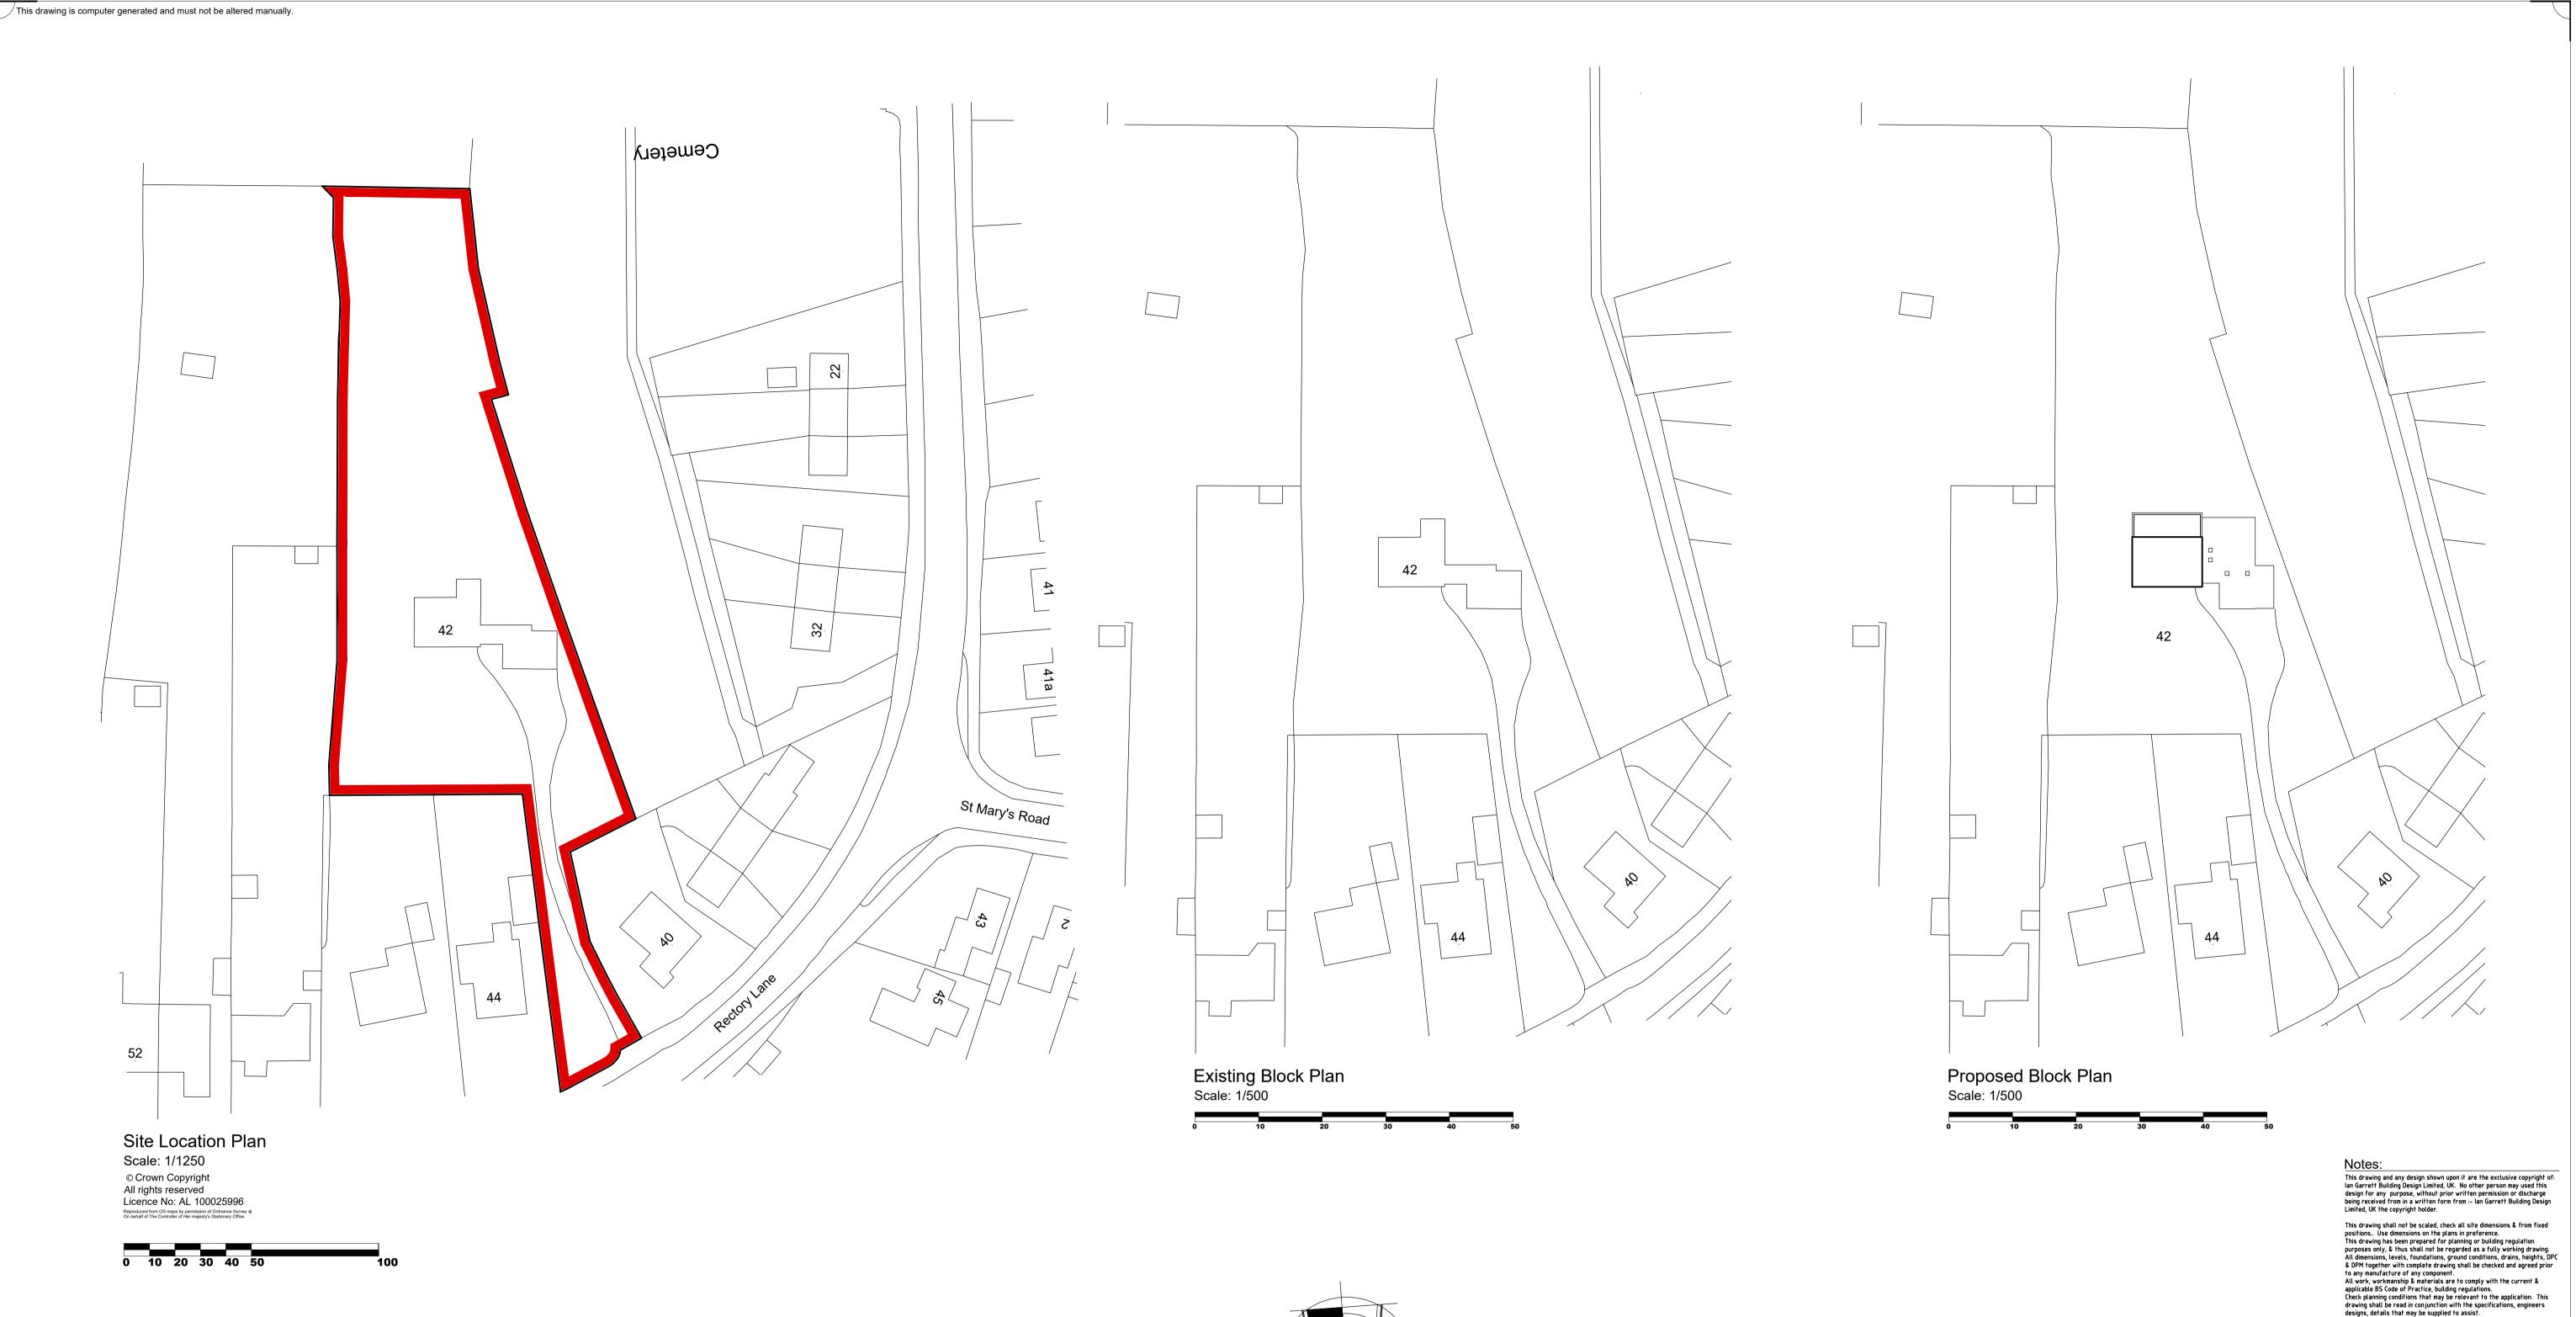

Dated: Description:

42 Rectory Lane Poringland Norfolk NR14 7SL

Client: Mr & Mrs Coulson

Site Location Plan & Block Plans

2865.21.3 Drawing no: Date: Scale: November 2021 1:500 & 1:1250

han garrett Building Design and Surveying Consultants lan Garrett Building Design Limited The Store, 4 Oakwood Mews St Peters Street, LOWESTOFT, Suffolk, NR32 2LS. T: 01502-511821 M: 07860-187224 E: ian@garrettdesign.co.uk W: www.garrettdesign.co.uk Company Reg no. 07140861