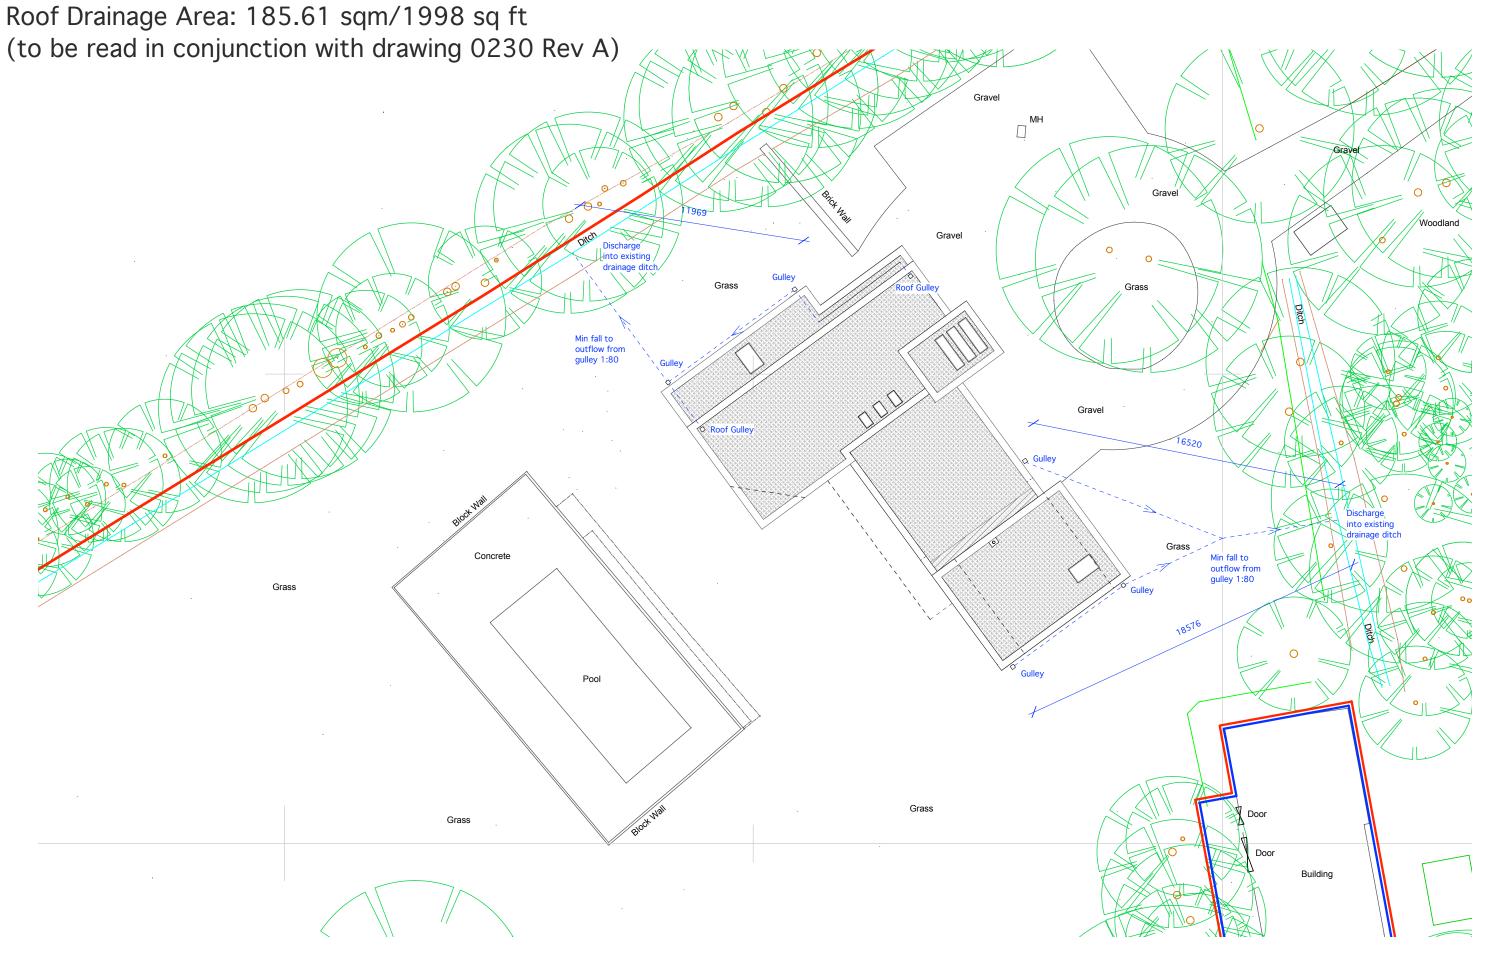

| Client  | Mr & Mrs S Carver                       | Scale<br>Date | 1:100 @ A3           | Status   | CONST    |
|---------|-----------------------------------------|---------------|----------------------|----------|----------|
| Project | Pear Tree Farm, Hempnall Green, Norfolk | Project N°    | Apr 2021  Drawing N° | Drawn By | Revision |
| Drawing | Surface Water Drainage                  | 020/34        | 0020                 |          | -        |