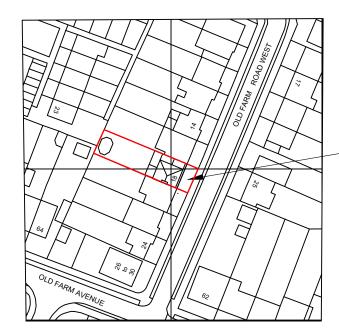

18 Old Farm Rd

Boundary

© This drawing and the building works depicted are the copyright of the easy design & planning company Itd

This drawing (or any part of it) may not be reproduced or amended, except without prior written permission by the easy design & planning company Itd

18 Old Farm Rd West Sidcup DA | 5 8AG

:Drawing:Title:...

Site location plan

Stotus

PLANNING

210601

.Job:Number...

Drawing Number