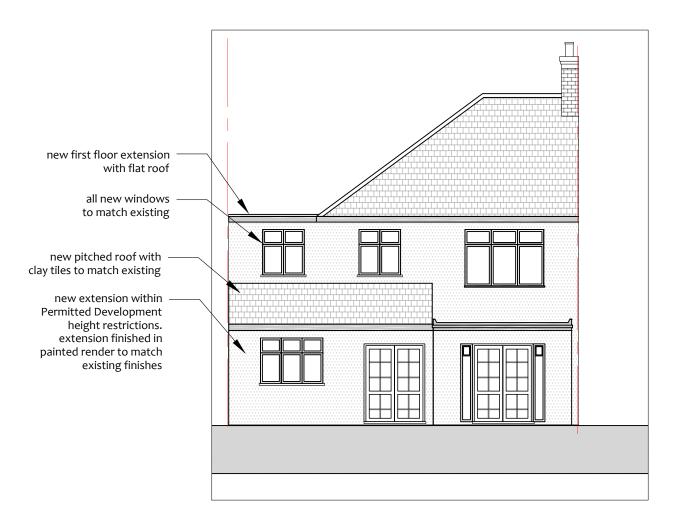

Proposed rear elevation
Scale - 1:100 @ A3

0 2m4m 8m

© This drawing and the building works depicted are the copyright of the easy design & planning company Itd

This drawing (or any part of it) may not be reproduced or amended, except without prior written permission by the easy design & planning company Itd

First Issue

July 2021 Date

Description Rev

www.easyplanningco.co.uk easyplanningco@gmail.com 07767 727583

18 Old Farm Rd West Sidcup DA 15 8 AG

Drawing Title....

Proposed elevations

:Stotus:

**PLANNING** 

Job Number

210601

25.07.21

.Date

Drawing Number: I:100 @ A3

> Revision 302