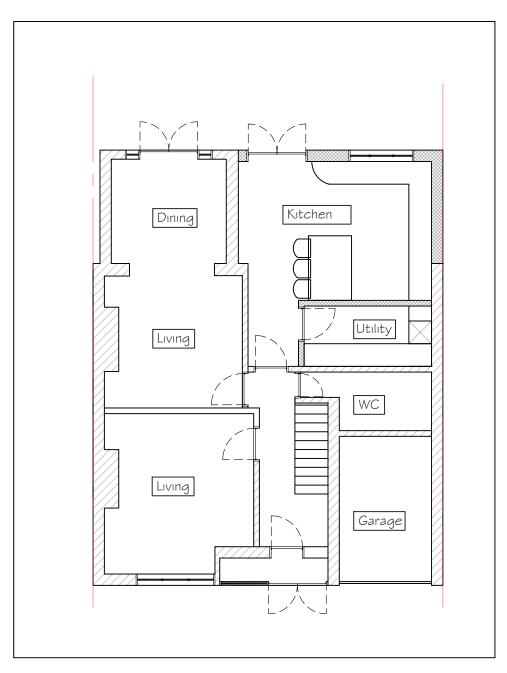

Proposed GF plan
Scale - 1:100 @ A3

O2 Proposed 1st floor plan Scale - 1:100 @ A3

2m 4m 8m Drawing Number:

© This drawing and the building works depicted are the copyright of the easy design & planning company Itd