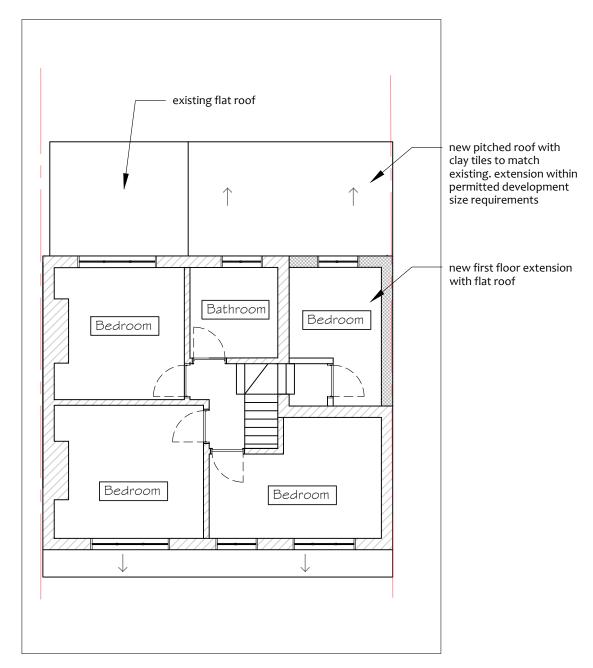

Proposed GF plan
Scale - 1:100 @ A3

O2 Proposed 1st floor plan Scale - 1:100 @ A3

2m 4m 8m Drawing Number:

© This drawing and the building works depicted are the copyright of the easy design & planning company Itd