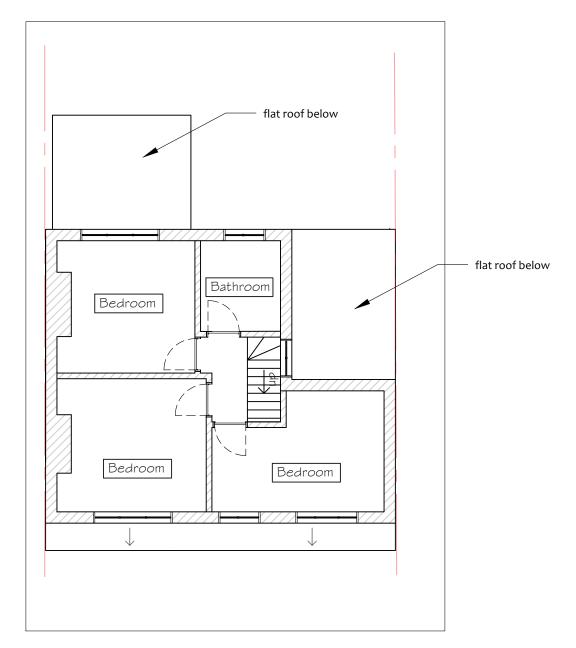

Existing GF plan
Scale - 1:100 @ A3

 $02^{\frac{2}{2}}$  Existing 1st floor pland Scale - 1:100 @ A3

© This drawing and the building works depicted are the copyright of the easy design & planning company Itd