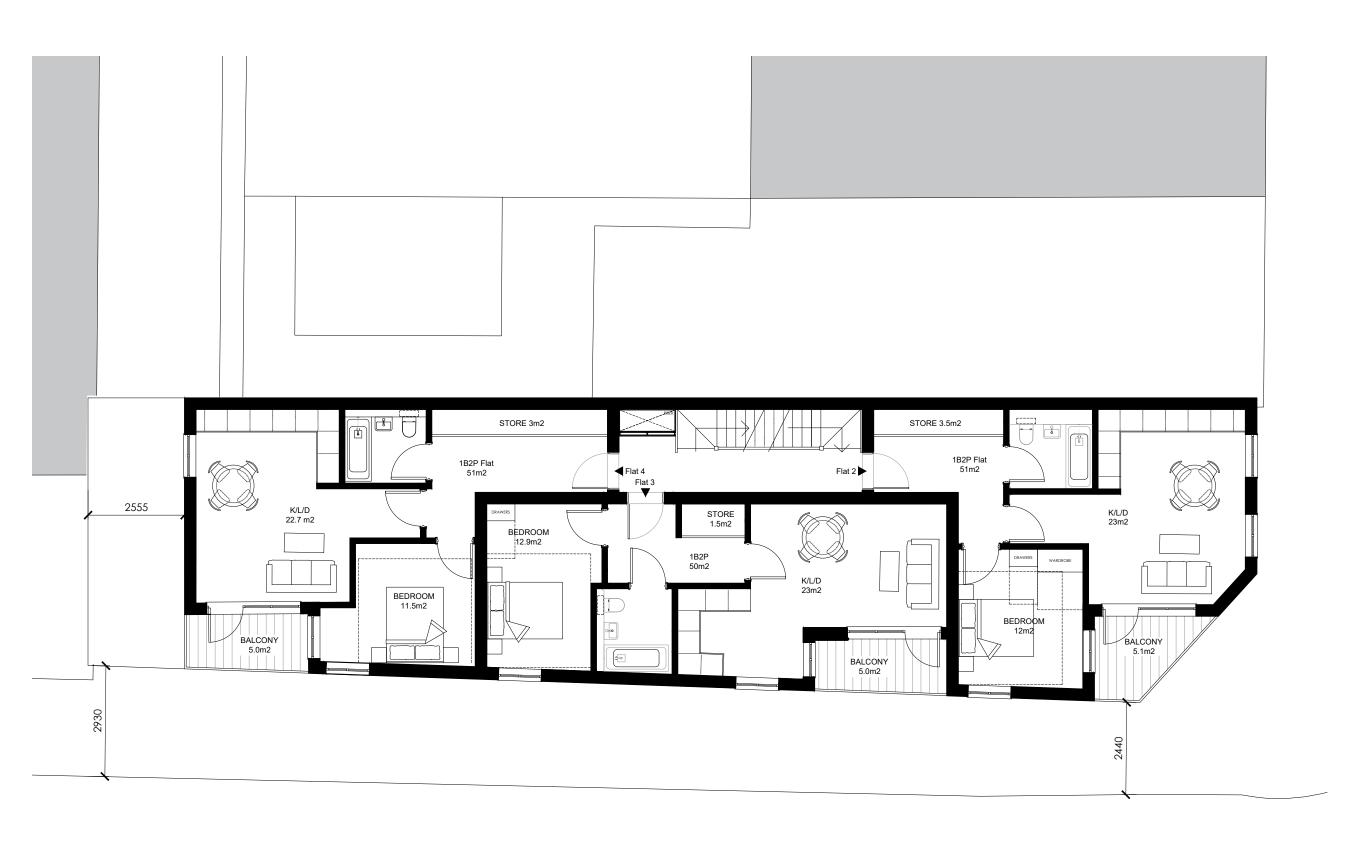

Project Title
Residential Development at 28
Bellegrove Rd, Welling, Kent, DA16 3PU
Clients Details
Acorn Planning Management

Drawing Title Proposed First Floor Plan

BIM Number

Scale Date 1:100@A3 June 2021 Checked SM