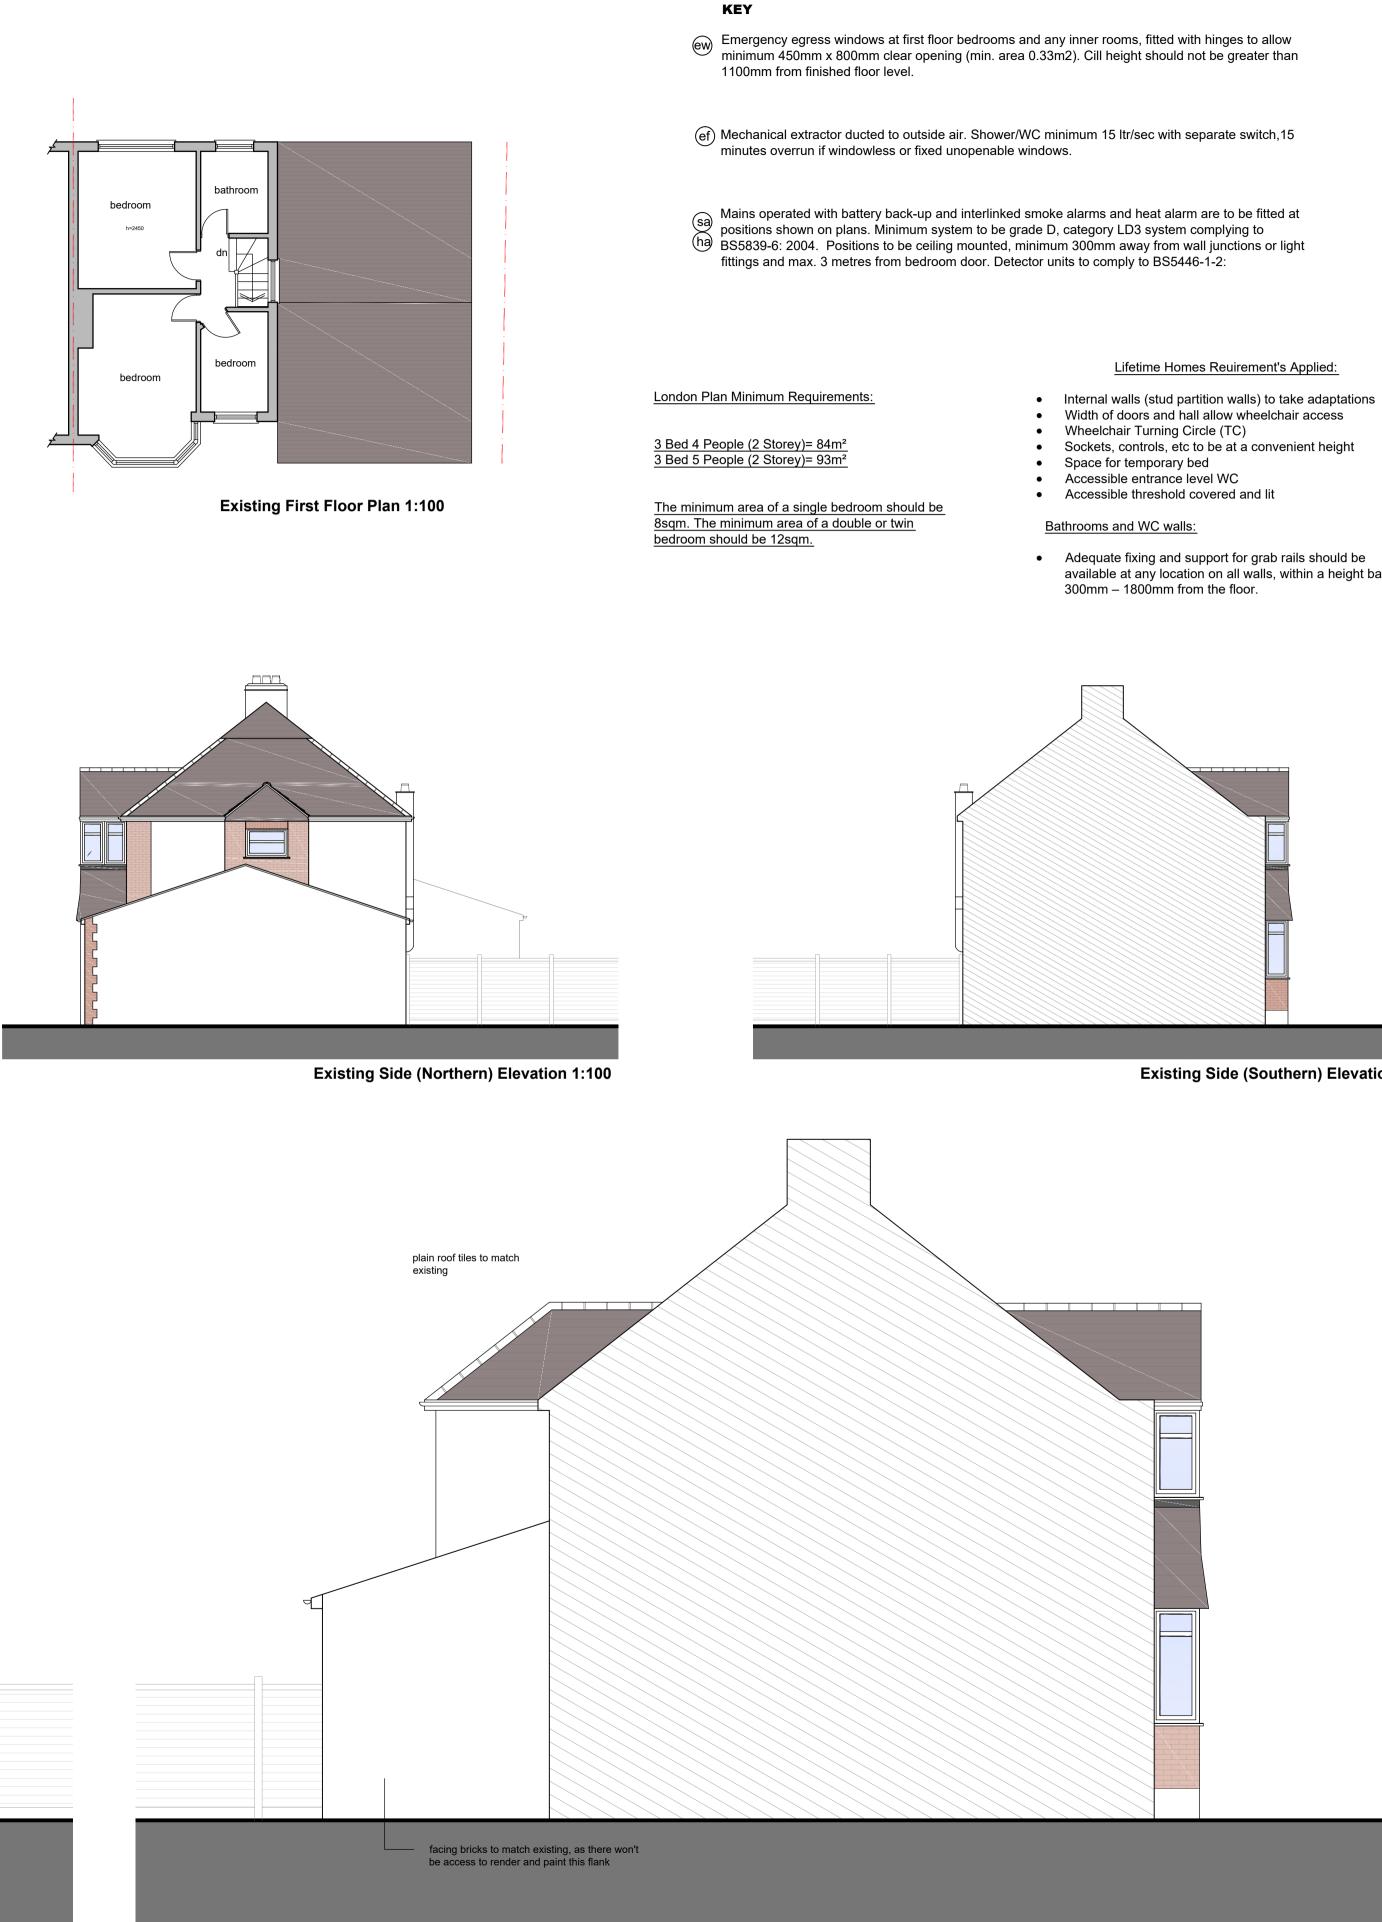

Proposed Side (Northern) Elevation 1:50



- available at any location on all walls, within a height band of

Existing Side (Southern) Elevation 1:100

Proposed Side (Southern) Elevation 1:50

## General Notes:

1. Dimensions should not be scaled from the drawings where accuracy is essential.

2. Details dimensions and levels to be checked on site by builder prior to commencement of works. Any works commenced prior to all necessary local authority approvals are entirely at the risk of the owner & builder. 3. Structural details are subject to exposure of existing construction and verification by L.A Surveyor and any necessary revised details are to be agreed with the L.A Surveyor prior to carrying out the affected works. 4. All materials are to be used in accordance with the manufacturers' guidelines and all relevant British Stand