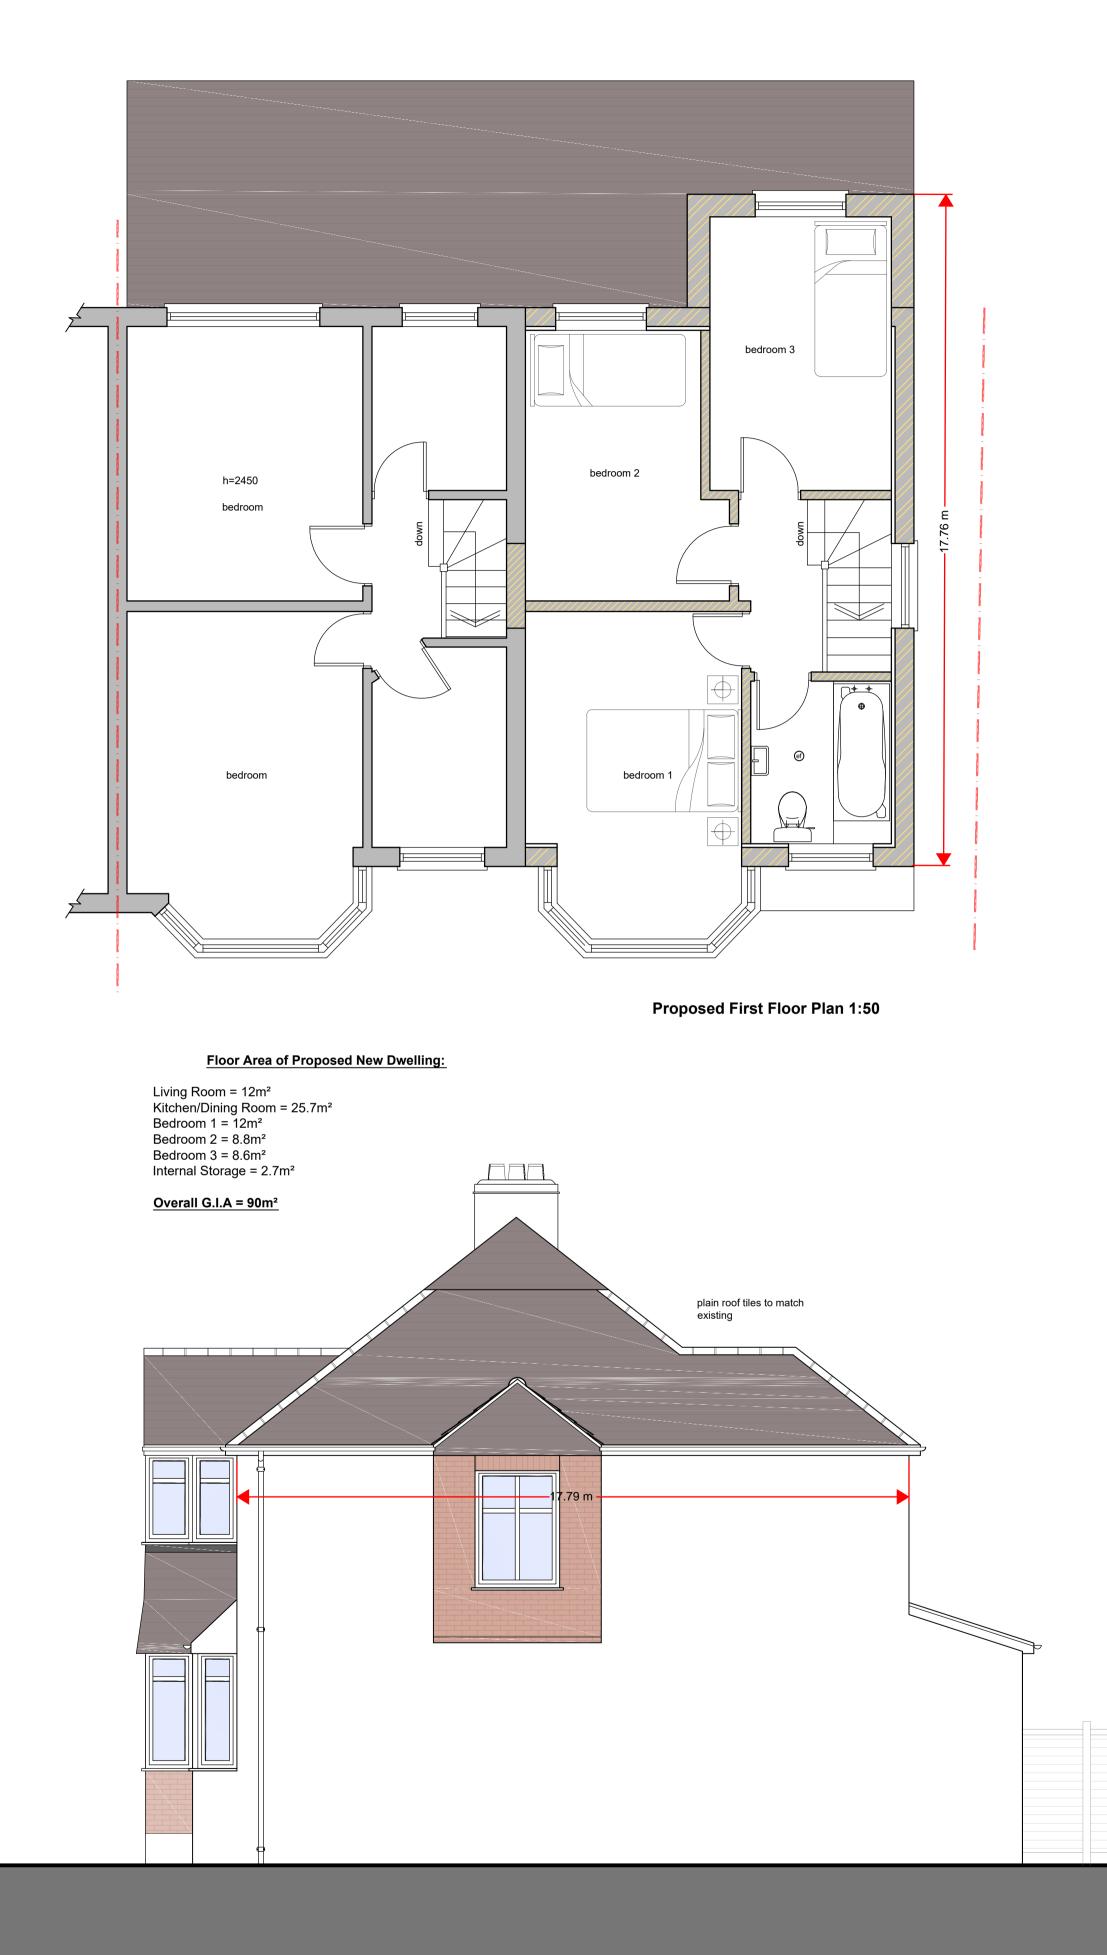

## drawing title:

Existing - Proposed First Floor Plans and Side Elevations.

## project: Creation of a 3 bed dwelling to the side of No.110 with associated erection of a first floor side extension to side and part single part double storey to rear extensions.

| drawn:                    | Eralp Semi | chkd: |         | sch:      |
|---------------------------|------------|-------|---------|-----------|
| status: Planning          |            |       | date:   | July 2021 |
| project no: EFP/21016 - 2 |            |       |         |           |
| scale: 1:50, 1:100 at A1  |            | at A1 | rev no: |           |