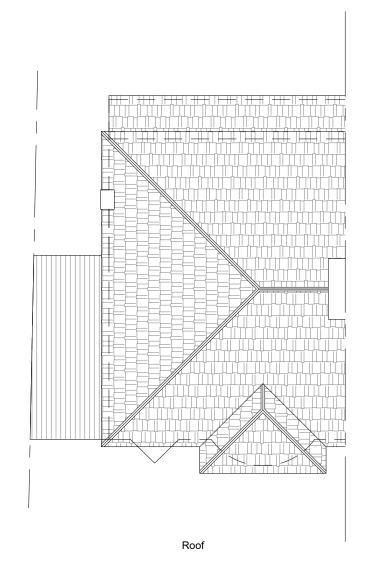

## **EXISTING**

| 0 | , | 1 : | 2 ; | 3 4 | 1 : | 5 6 | 6 | 7 8 | } ( | ) 1 | 10 | [m] |
|---|---|-----|-----|-----|-----|-----|---|-----|-----|-----|----|-----|
|   |   |     |     |     |     |     |   |     |     |     |    |     |
|   |   |     |     |     |     |     |   |     |     |     |    |     |