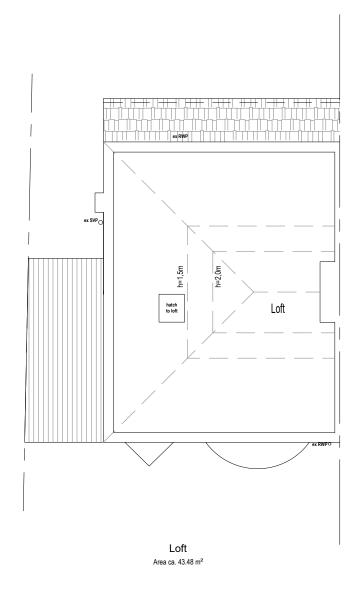

## **EXISTING**

| 0 | , | 1 : | 2 ; | 3 4 | 1 : | 5 6 | 6 | 7 8 | } ( | ) 1 | 10 | [m] |
|---|---|-----|-----|-----|-----|-----|---|-----|-----|-----|----|-----|
|   |   |     |     |     |     |     |   |     |     |     |    |     |
|   |   |     |     |     |     |     |   |     |     |     |    |     |