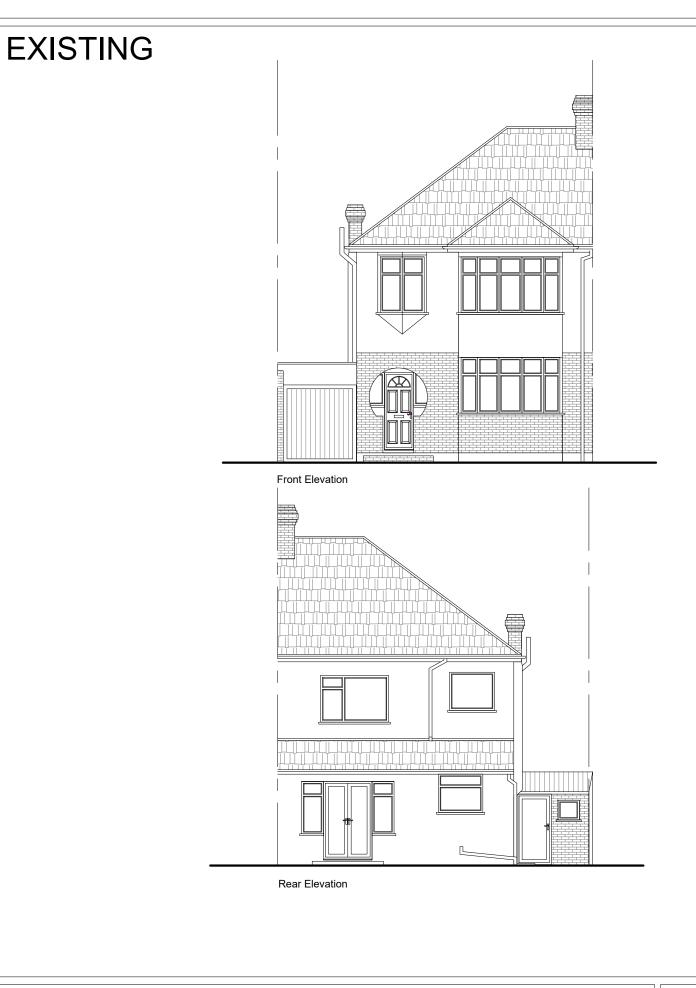

| Drawn by: |
|-----------|
| MW        |
|           |

Client:

| Project:                           |  |
|------------------------------------|--|
| 23 Park Grove, Bexleyheath, DA76AA |  |

Drawing Title: EXISTING ELEVATIONS