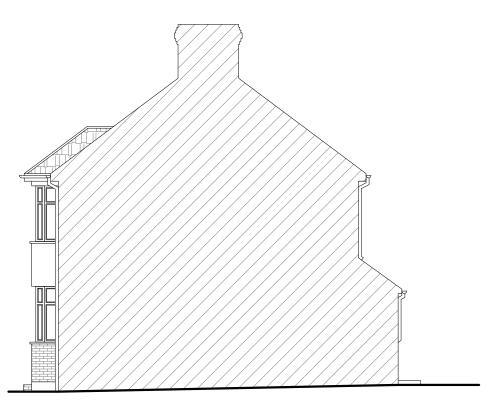

Side Elevation

| Revision notes: |      |       |                                                                                                                                                                                                                                                                                                    |  |
|-----------------|------|-------|----------------------------------------------------------------------------------------------------------------------------------------------------------------------------------------------------------------------------------------------------------------------------------------------------|--|
|                 | Rev: | Date: | Notes:                                                                                                                                                                                                                                                                                             |  |
|                 | 001  |       | The Contractor must carry out His/Her own measured survey prior to works commencing on site to verify site dimensions and to report any discrepancies to the Designer. Contractor to refer to Building Control Notes. Contractor is responsible for final on site design using on site dimensions. |  |
|                 |      |       | Contractor responsible for on site drainage layout/runs - to be agreed by Building Control prior to Construction starting on site.All Details to be approved by Building Control prior to construction starting on site.                                                                           |  |