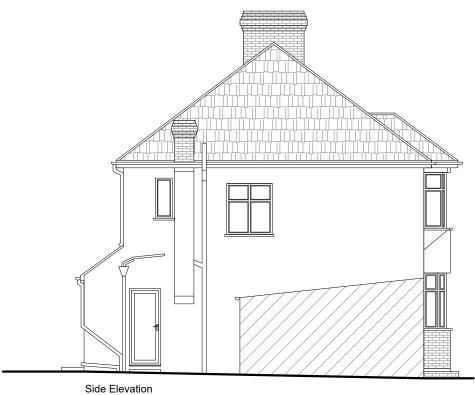

Side Elevation

| Revision notes: |      |       |                                                                                                                                                                                                                                                                                                    |  |
|-----------------|------|-------|----------------------------------------------------------------------------------------------------------------------------------------------------------------------------------------------------------------------------------------------------------------------------------------------------|--|
|                 | Rev: | Date: | Notes:                                                                                                                                                                                                                                                                                             |  |
|                 | 001  |       | The Contractor must carry out His/Her own measured survey prior to works commencing on site to verify site dimensions and to report any discrepancies to the Designer. Contractor to refer to Building Control Notes. Contractor is responsible for final on site design using on site dimensions. |  |
|                 |      |       | Contractor responsible for on site drainage layout/runs - to be agreed by Building Control prior to Construction starting on site.All Details to be approved by Building Control prior to construction starting on site.                                                                           |  |