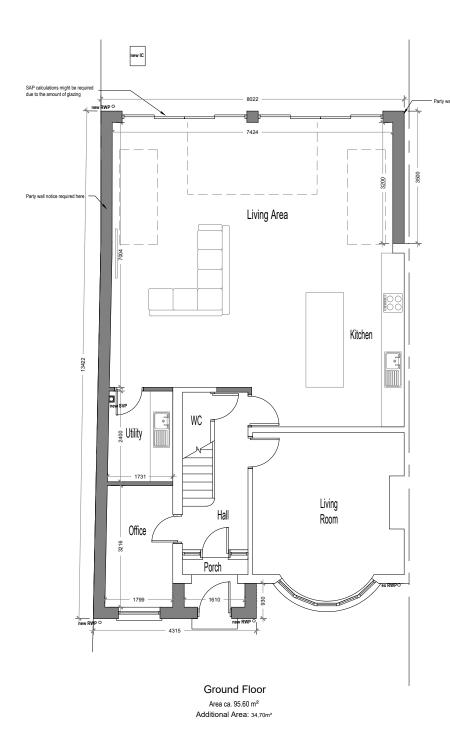

## PROPOSED

Area ca. 73.69 m<sup>2</sup>
Additional Area: 30,21m<sup>2</sup>

| C   | ) . | 1 : | 2 3 | } 4 | 1 : | 5 6 | 3 7 | 7 8 | } ( | ) ' | 10 | [m] |
|-----|-----|-----|-----|-----|-----|-----|-----|-----|-----|-----|----|-----|
| - 1 |     |     |     |     |     |     |     |     |     |     | 1  |     |
|     |     |     |     |     |     |     |     |     |     |     |    |     |