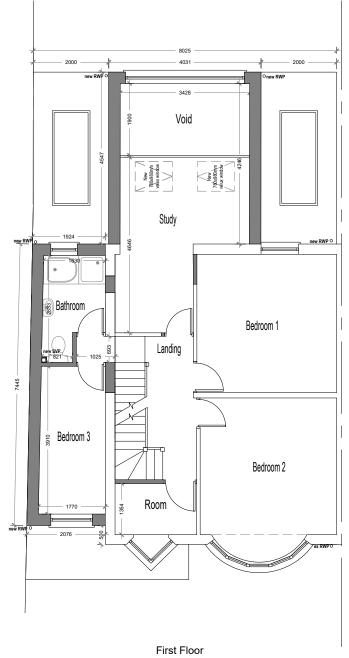

## PROPOSED

Area ca. 73.69 m<sup>2</sup>
Additional Area: 30,21m<sup>2</sup>

| C   | ) . | 1 : | 2 3 | } 4 | 1 : | 5 6 | 3 7 | 7 8 | } ( | ) ' | 10 | [m] |
|-----|-----|-----|-----|-----|-----|-----|-----|-----|-----|-----|----|-----|
| - 1 |     |     |     |     |     |     |     |     |     |     | 1  |     |
|     |     |     |     |     |     |     |     |     |     |     |    |     |