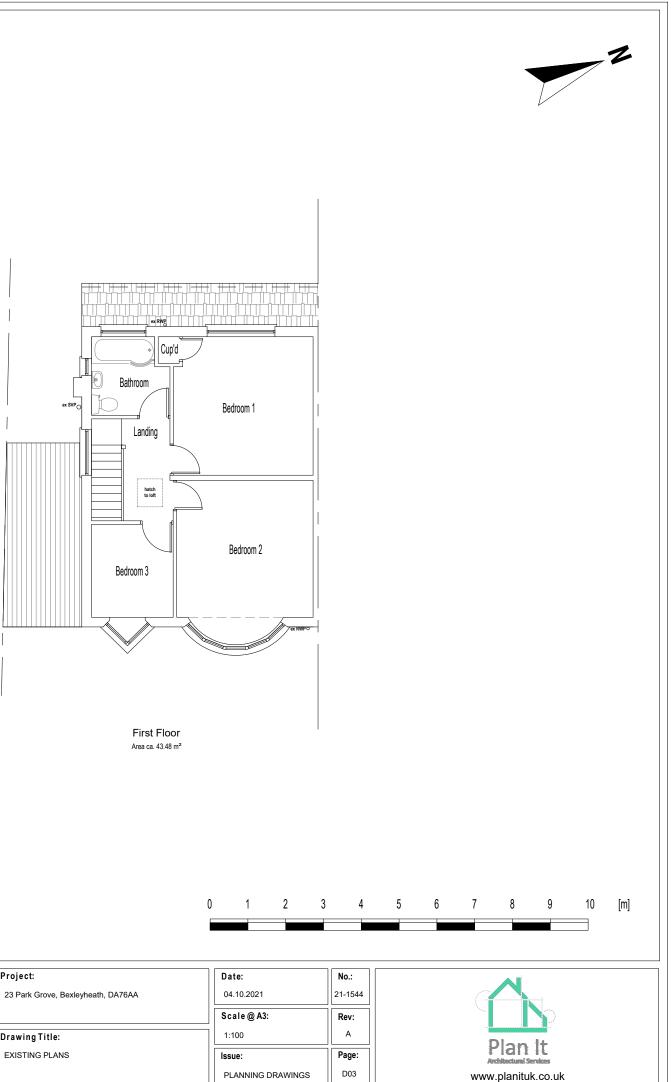

## EXISTING

Area ca. 60.90 m<sup>2</sup>

| Revision notes: |     |       |                                                                                                                                                                                                                                                                                                          | Drawn by: | Project:                           | Date:           |
|-----------------|-----|-------|----------------------------------------------------------------------------------------------------------------------------------------------------------------------------------------------------------------------------------------------------------------------------------------------------------|-----------|------------------------------------|-----------------|
| Re              | v:  | Date: | Notes:                                                                                                                                                                                                                                                                                                   | MW        | 23 Park Grove, Bexleyheath, DA76AA | 04.10.2021      |
| 00              | 001 |       | The Contractor must carry out His/Her own measured survey prior to works commencing on site to verify site dimensions and to<br>report any discrepancies to the Designer. Contractor to refer to Building Control Notes. Contractor is responsible for final on site<br>design using on site dimensions. |           |                                    | Scale@A3:       |
|                 |     |       |                                                                                                                                                                                                                                                                                                          | Client:   | Drawing Title:                     | 1:100           |
|                 |     |       | Contractor responsible for on site drainage layout/runs - to be agreed by Building Control prior to Construction starting on site.All Details to be approved by Building Control prior to construction starting on site.                                                                                 |           | EXISTING PLANS                     | Issue:          |
|                 |     |       |                                                                                                                                                                                                                                                                                                          |           |                                    | PLANNING DRAWIN |