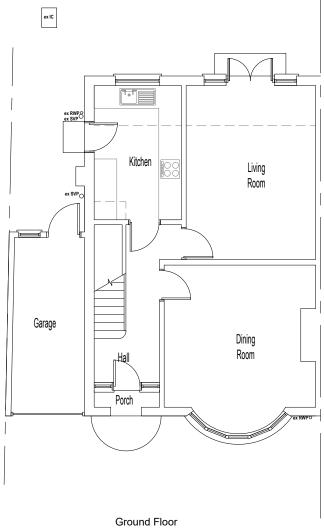

## EXISTING

Area ca. 60.90 m<sup>2</sup>

| Revision notes: |     |       |                                                                                                                                                                                                                                                                                                          | Drawn by: | Project:                           | Date:           |
|-----------------|-----|-------|----------------------------------------------------------------------------------------------------------------------------------------------------------------------------------------------------------------------------------------------------------------------------------------------------------|-----------|------------------------------------|-----------------|
| Re              | v:  | Date: | Notes:                                                                                                                                                                                                                                                                                                   | MW        | 23 Park Grove, Bexleyheath, DA76AA | 04.10.2021      |
| 00              | 001 |       | The Contractor must carry out His/Her own measured survey prior to works commencing on site to verify site dimensions and to<br>report any discrepancies to the Designer. Contractor to refer to Building Control Notes. Contractor is responsible for final on site<br>design using on site dimensions. |           |                                    | Scale@A3:       |
|                 |     |       |                                                                                                                                                                                                                                                                                                          | Client:   | Drawing Title:                     | 1:100           |
|                 |     |       | Contractor responsible for on site drainage layout/runs - to be agreed by Building Control prior to Construction starting on site.All Details to be approved by Building Control prior to construction starting on site.                                                                                 |           | EXISTING PLANS                     | Issue:          |
|                 |     |       |                                                                                                                                                                                                                                                                                                          |           |                                    | PLANNING DRAWIN |