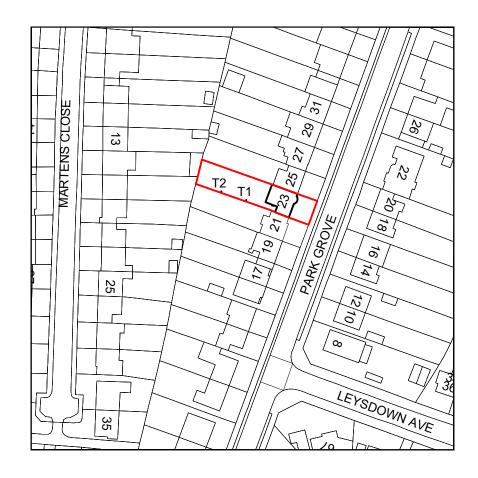

| Drawn by: |
|-----------|
| MW        |
|           |
|           |
| Client:   |

Project:

Drawing Title:

LOCATION PLAN

23 Park Grove, Bexleyheath, DA76AA

| Date:             | No.:    |
|-------------------|---------|
| 04.10.2021        | 21-1544 |
| Scale @ A3:       | Rev:    |
| 1:1250            | A       |
| Issue:            | Page:   |
| PLANNING DRAWINGS | D01     |