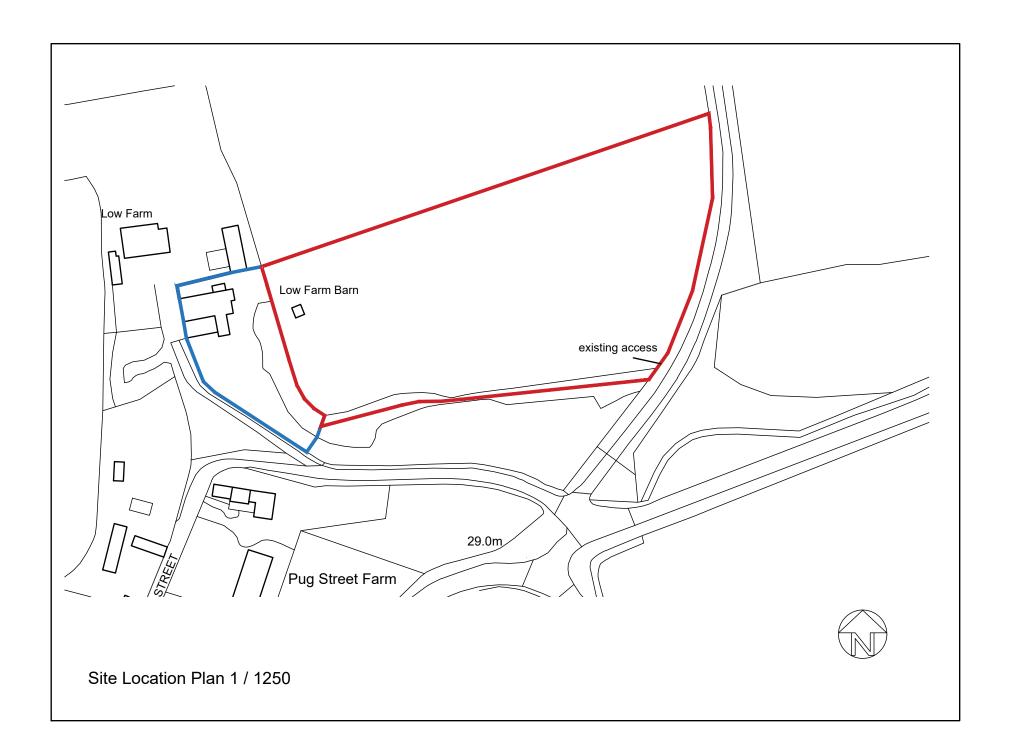

## Howe and Boosey Architectural Services Ltd

28 Julian Road, Norwich, NR10 3QA Email: office@howeboosey.co.uk howeboosey.co.uk Company Number 13511000 Incorporated 14th July 2021

Project
Mr Giles Davey
Low Farm Barn, Shimpling Norfolk IP214UL
Site Location PLan

| Scale     | 1 / 1250 |       | @ A3                |  |
|-----------|----------|-------|---------------------|--|
| Job No.   | 0043     | 01    |                     |  |
| Drawn by: | H and B  | Date: | Date: November 2021 |  |