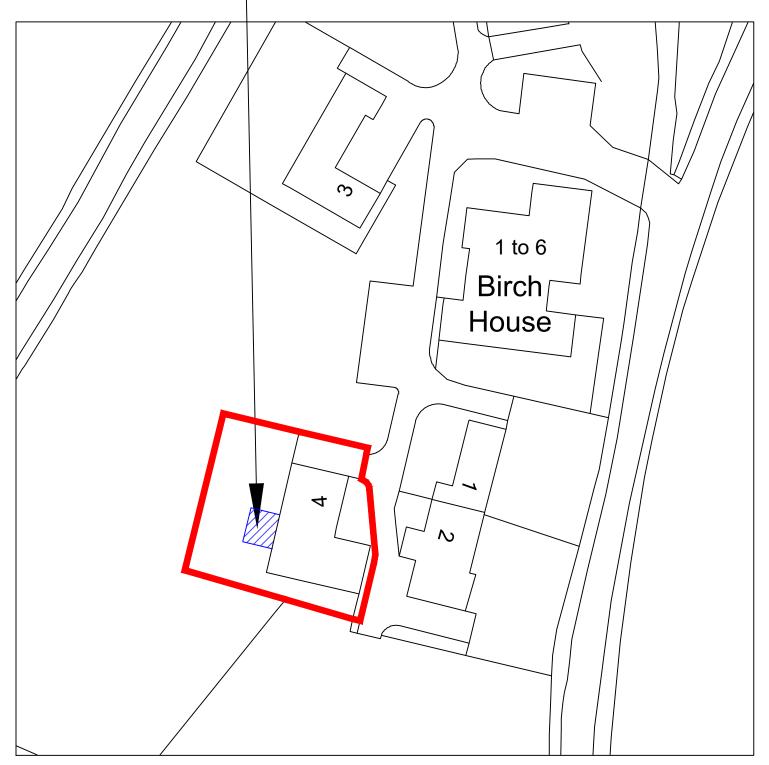

PROPOSED BLOCK PLAN SCALE 1:500

2 Newman Road, Bromley, Kent, BR1 1RJ

Tel: 020 8051 0789 Email: info@jagma.co.uk Web: www.jagma.co.uk

MRS P JUDD

4 CROFT CLOSE, SEVENOAKS, TN13 1BF

Drawing Title: **EXISTING AND PROPOSED BLOCK PLAN** 