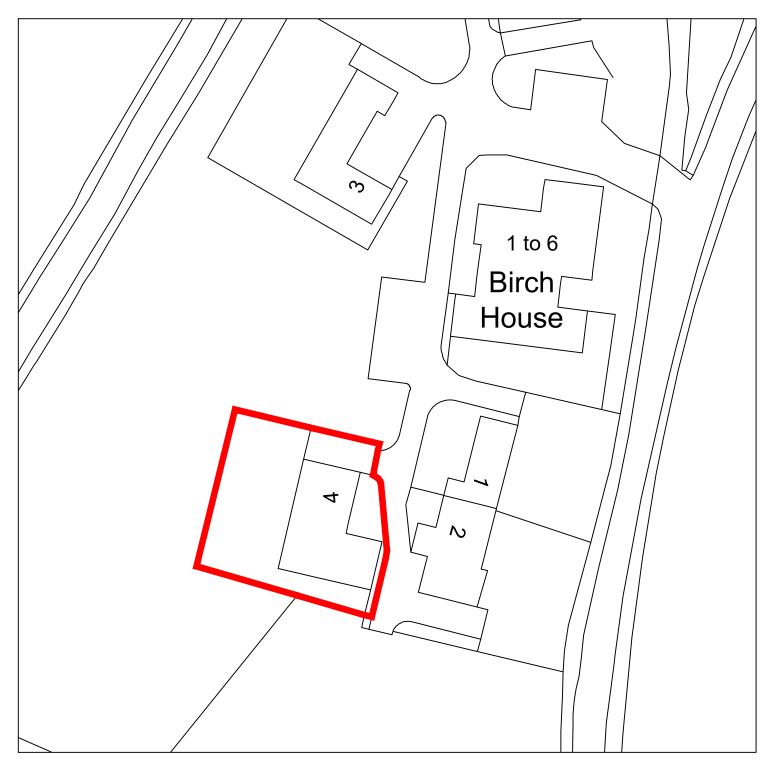

## LOCATION OF PROPOSED ORANGERY

EXISTING BLOCK PLAN SCALE 1:500

> P1 07/10/21 JL AR FIRST ISSUE Rev Date Drawn Chkd Description Of Change

- Notes:

  Do not scale from this drawing

  Any discrepancies are to be brought to the attention of JAGMA Property Services immediately

PROPOSED BLOCK PLAN SCALE 1:500

2 Newman Road, Bromley, Kent, BR1 1RJ

Tel: 020 8051 0789 Email: info@jagma.co.uk Web: www.jagma.co.uk

MRS P JUDD

4 CROFT CLOSE, SEVENOAKS, TN13 1BF

Drawing Title: **EXISTING AND PROPOSED BLOCK PLAN** 