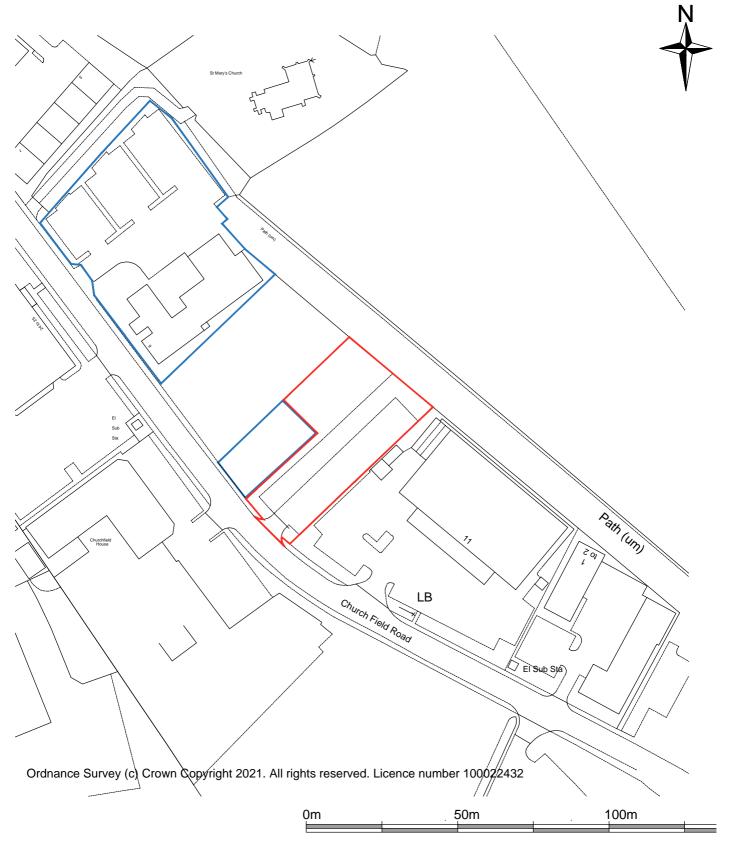

| Client<br>Skyview Systems Ltd                                        | Date<br>Sept 21    |          | Tricker Blackie Associates                                                                  |     |
|----------------------------------------------------------------------|--------------------|----------|---------------------------------------------------------------------------------------------|-----|
| Land West of 11 Church Field Road Chilton Industrial Estate. Sudbury | Ref<br>2821        | PA01     | Chartered Architects Project Management Planning Consultants                                | tba |
| Grawing title Site Location Plan                                     | Scale<br>1:1250@A4 | Rev<br>A | 51 Station Road. Sudbury. Suffolk CO10 2SP<br>Tel: 01787 375732 E:info@trickerblackie.co.uk |     |