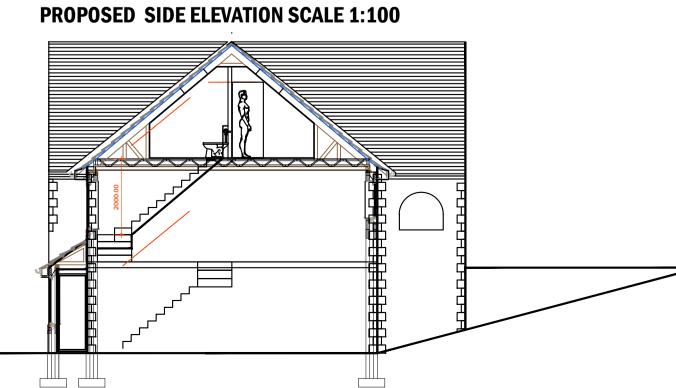

PROPOSED BASEMENT PLAN SCALE 1:50

PROPOSED REAR ELEVATION SCALE 1:100

PROPOSED FRONT ELEVATION SCALE 1:100

PROPOSED GA SECTION SCALE 1:100

PROPOSED SIDE ELEVATION SCALE 1:100

PROPOSED MAIN BUILDING GA SECTION SCALE 1:100