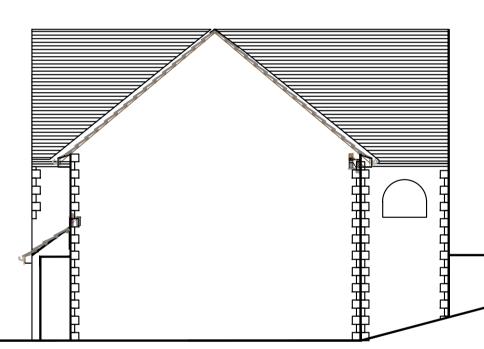

PROPOSED BASEMENT PLAN SCALE 1:50

PROPOSED REAR ELEVATION SCALE 1:100

PROPOSED FRONT ELEVATION SCALE 1:100

PROPOSED GA SECTION SCALE 1:100

PROPOSED SIDE ELEVATION SCALE 1:100

PROPOSED MAIN BUILDING GA SECTION SCALE 1:100