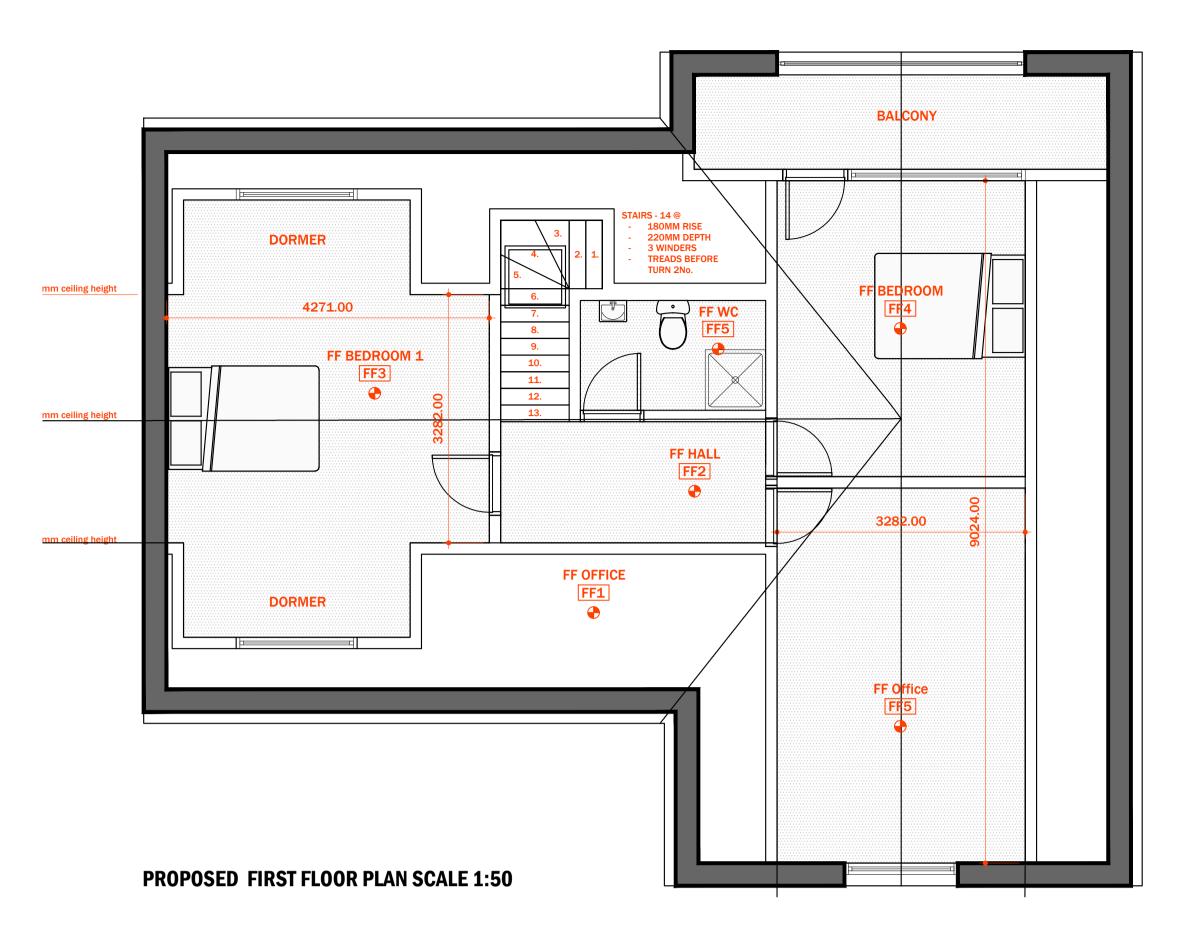

PROPOSED BASEMENT PLAN SCALE 1:50

PROPOSED REAR ELEVATION SCALE 1:100

PROPOSED FRONT ELEVATION SCALE 1:100

PROPOSED GA SECTION SCALE 1:100

PROPOSED SIDE ELEVATION SCALE 1:100

PROPOSED MAIN BUILDING GA SECTION SCALE 1:100