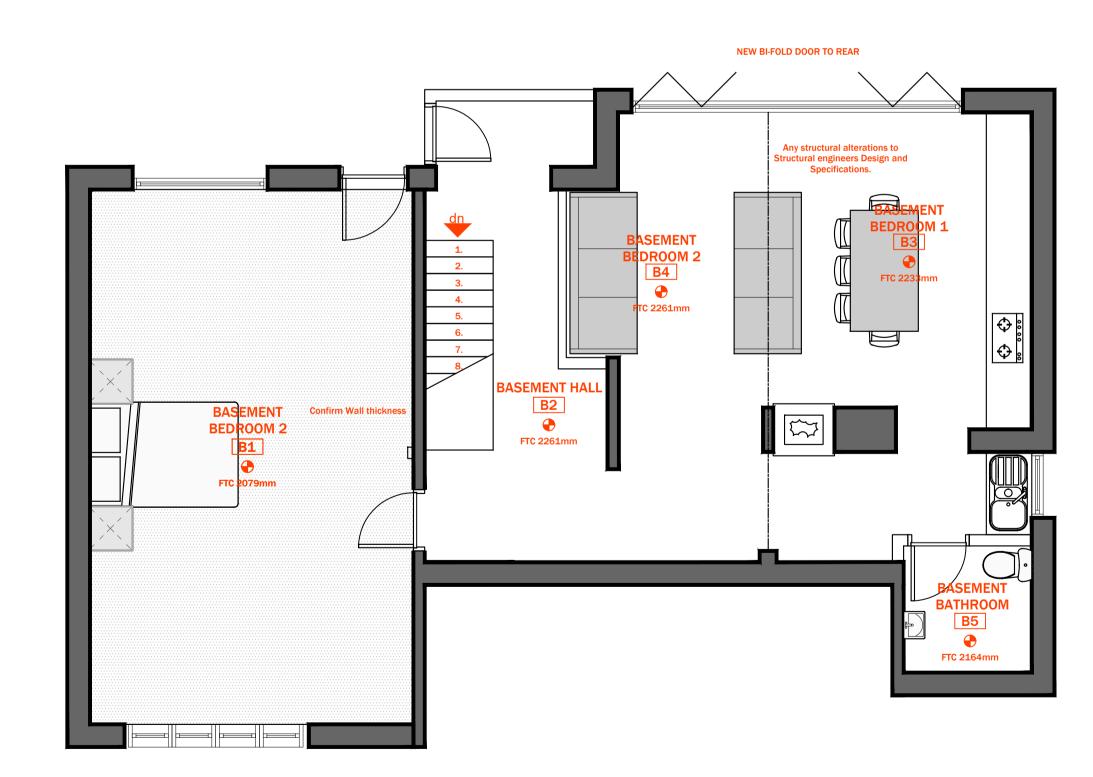

PROPOSED BASEMENT PLAN SCALE 1:50

PROPOSED REAR ELEVATION SCALE 1:100

PROPOSED FRONT ELEVATION SCALE 1:100

PROPOSED GA SECTION SCALE 1:100

PROPOSED SIDE ELEVATION SCALE 1:100

PROPOSED MAIN BUILDING GA SECTION SCALE 1:100