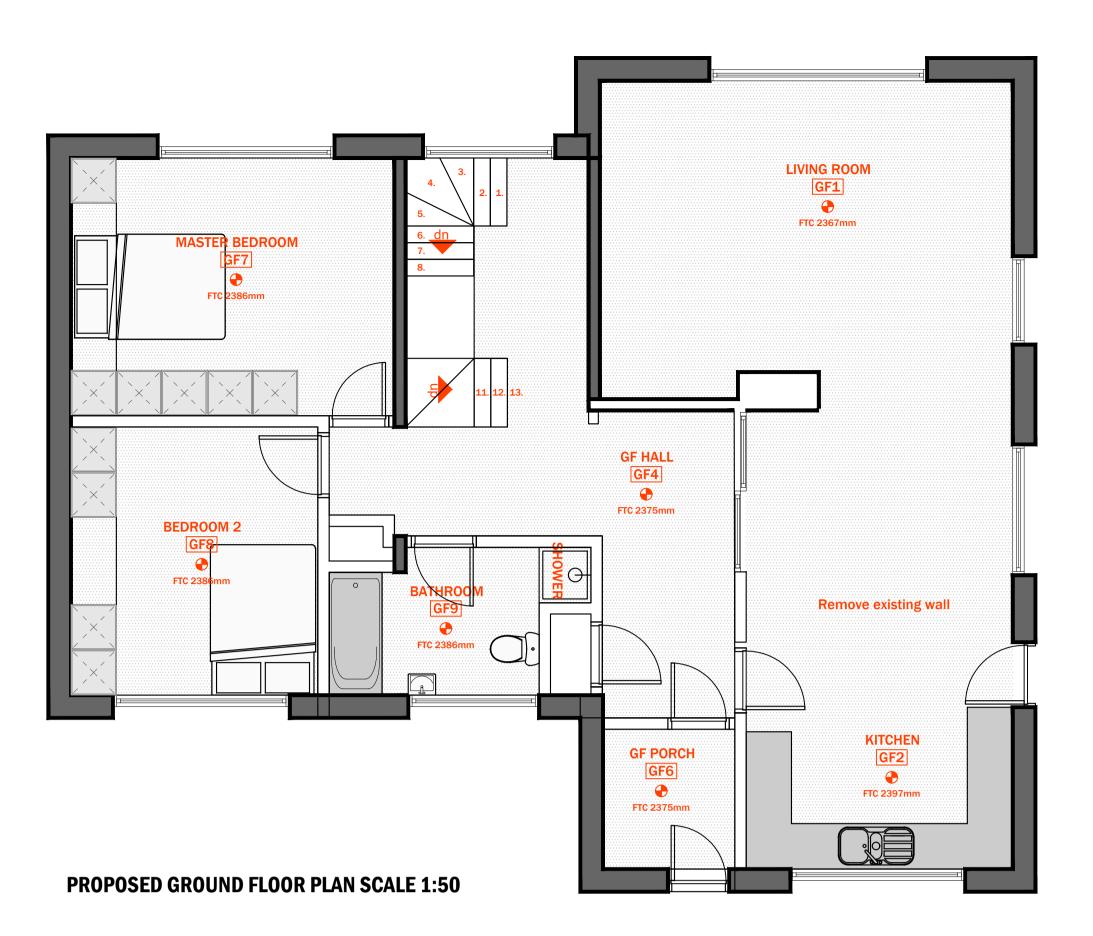

PROPOSED BASEMENT PLAN SCALE 1:50

PROPOSED REAR ELEVATION SCALE 1:100

PROPOSED FRONT ELEVATION SCALE 1:100

PROPOSED GA SECTION SCALE 1:100

PROPOSED SIDE ELEVATION SCALE 1:100

PROPOSED MAIN BUILDING GA SECTION SCALE 1:100