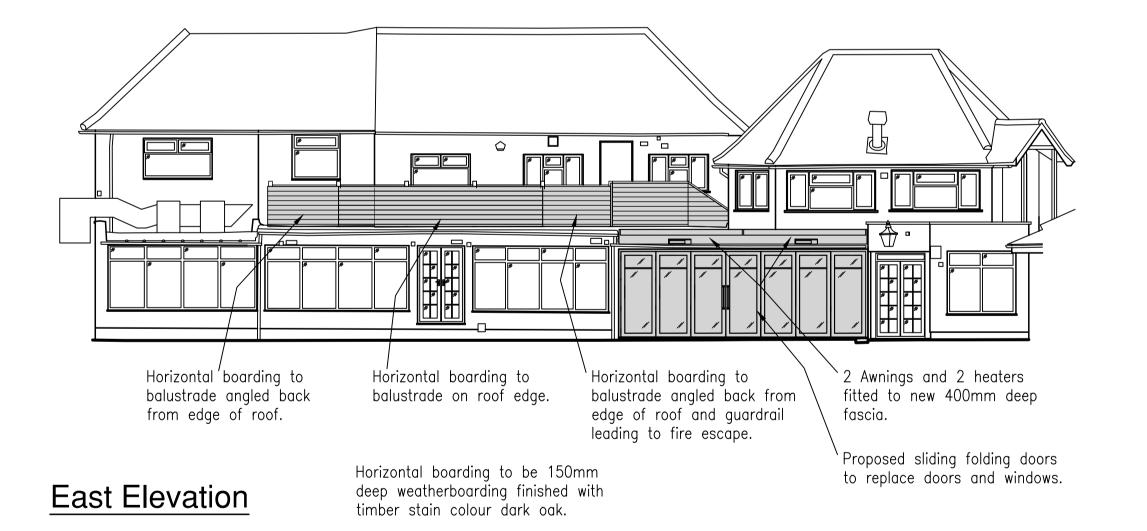

South Elevation

All new works are shaded light grey for identification purposes.

| Scale    |   |   |   |    |
|----------|---|---|---|----|
| Metres 2 | 4 | 6 | 8 | 10 |
|          |   |   |   |    |

SURVEY INFORMATION All the drawings are based on CAD base plans provided by others and Design Coalition cannot accept any liability, or guarantee the accuracy of that information, and all details must be checked on site before commencement of any works, and as work proceeds. Design Coalition must be consulted on all significant discrepancies before effected works proceed.