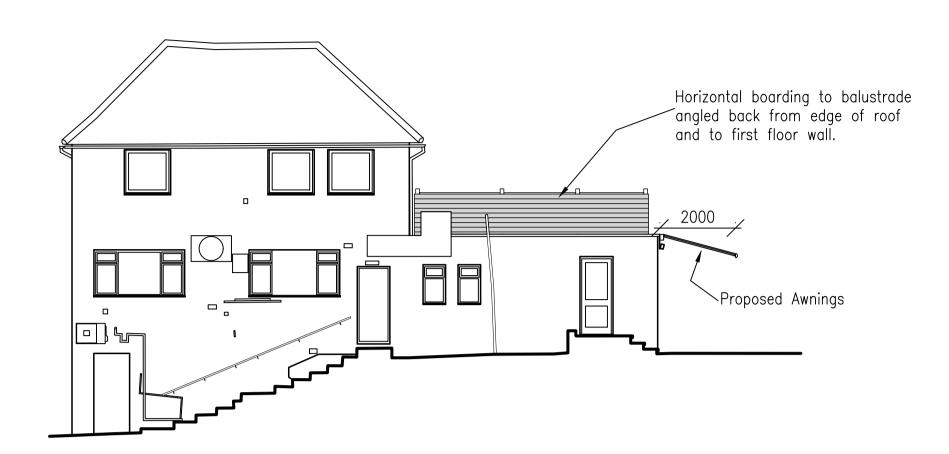

South Elevation

All new works are shaded light grey for identification purposes.

| Scale    |   |   |   |    |
|----------|---|---|---|----|
| Metres 2 | 4 | 6 | 8 | 10 |
|          |   |   |   |    |

SURVEY INFORMATION All the drawings are based on CAD base plans provided by others and Design Coalition cannot accept any liability, or guarantee the accuracy of that information, and all details must be checked on site before commencement of any works, and as work proceeds. Design Coalition must be consulted on all significant discrepancies before effected works proceed.