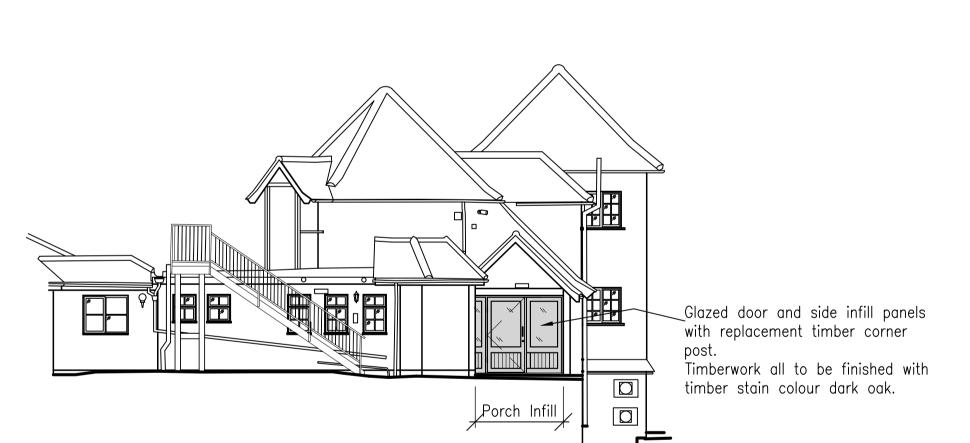

\_\_ Glazed infill panels and replacement Porch Infill timber corner post. Large signage boards to be removed. New signage subject West Elevation to separate Advertising consent application.

North Elevation

South Elevation

All new works are shaded light grey for identification purposes.

| Scale    |   |   |   |    |
|----------|---|---|---|----|
| Metres 2 | 4 | 6 | 8 | 10 |
|          |   |   |   |    |

SURVEY INFORMATION All the drawings are based on CAD base plans provided by others and Design Coalition cannot accept any liability, or guarantee the accuracy of that information, and all details must be checked on site before commencement of any works, and as work proceeds. Design Coalition must be consulted on all significant discrepancies before effected works proceed.