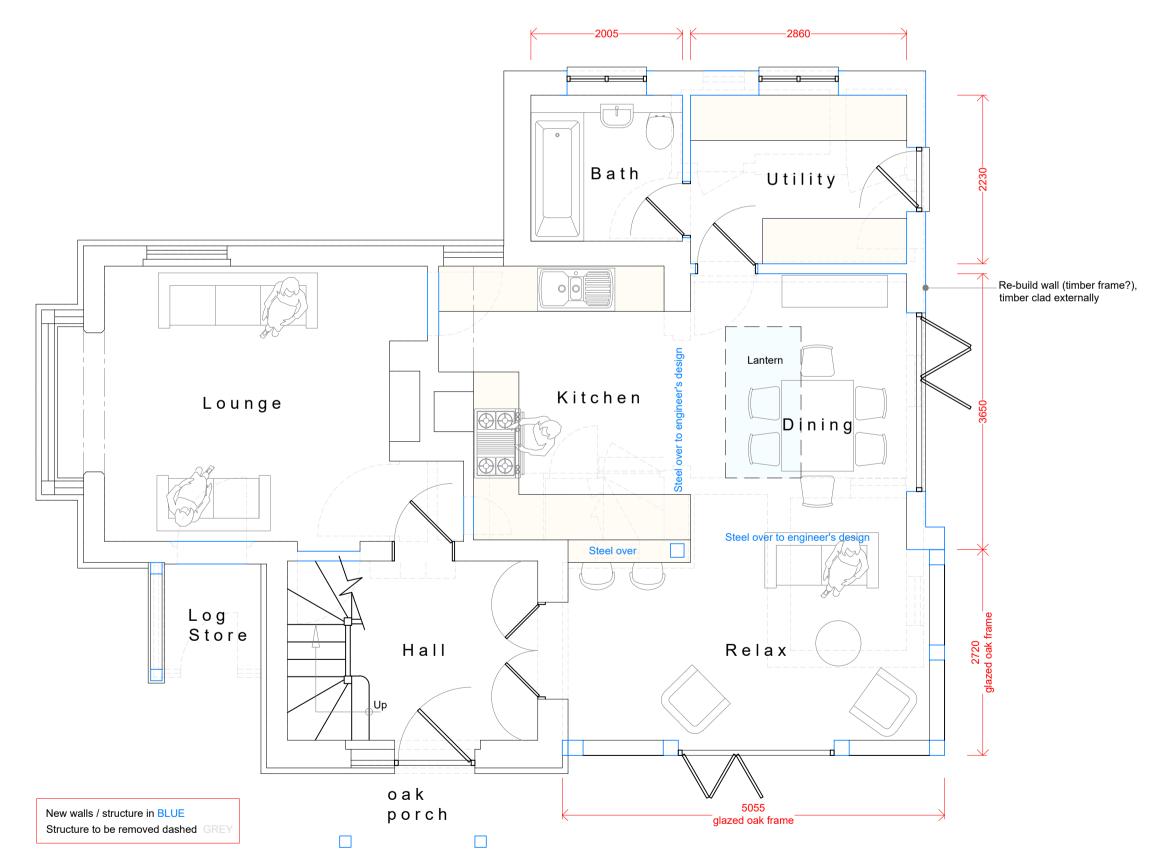

## Proposed Elevations scale 1:100 0m 1.0 2.0 3.0 4.0 5.0 6.0 7.0 8.0 9.0 10.0m pitched roofs clad with plain tiles to match existing new flat roof over single storey element with walls timber cladding – existing roof lines dashed –glazed oak frame – —timber cladding – oak porch and new entrance —log store reclaimed bricks-Front South Side East Rear North Side West







Proposed First Floor Plan scale 1:50 General Notes:

Environment Agency

This drawing is the copyright of N & J Design Limited and may not be copied in whole or in part without prior

It is the clients/developers responsibility to ensure all relevant approvals are in place and conditions satisfied prior to commencement of works, including, but not

The Party Wall etc Act 1996 Local Authority Planning Consent Highways (Road opening permit) Local Water Authority Building Regulations (Local Authority, NHBC etc)

This drawing has been prepared for the purpose of discussion with client and planning permission only. The final frame design, including timber members and sizes may differ.

A 08.11.21 Amended to client's requirements

Rev: Date: Description:

Status:

Pre-App

Proposed: Plans