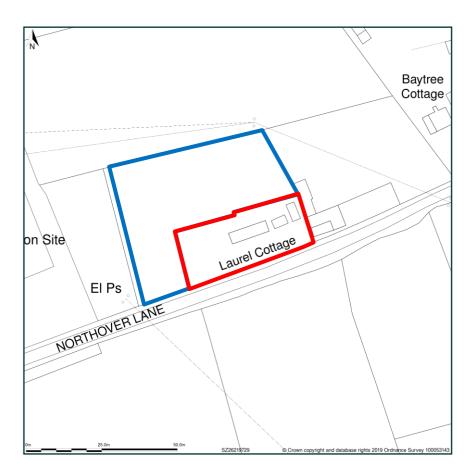

## LOCATION PLAN Laurel Cottage, Northover Lane, Tiptoe, Hampshire, SO41 6FS

Site Plan shows area bounded by: 426140.67, 97222.93 426282.09, 97364.35 (at a scale of 1:1250), OSGridRef: SZ26219729. The representation of a road, track or path is no evidence of a right of way. The representation of features as lines is no evidence of a property boundary.