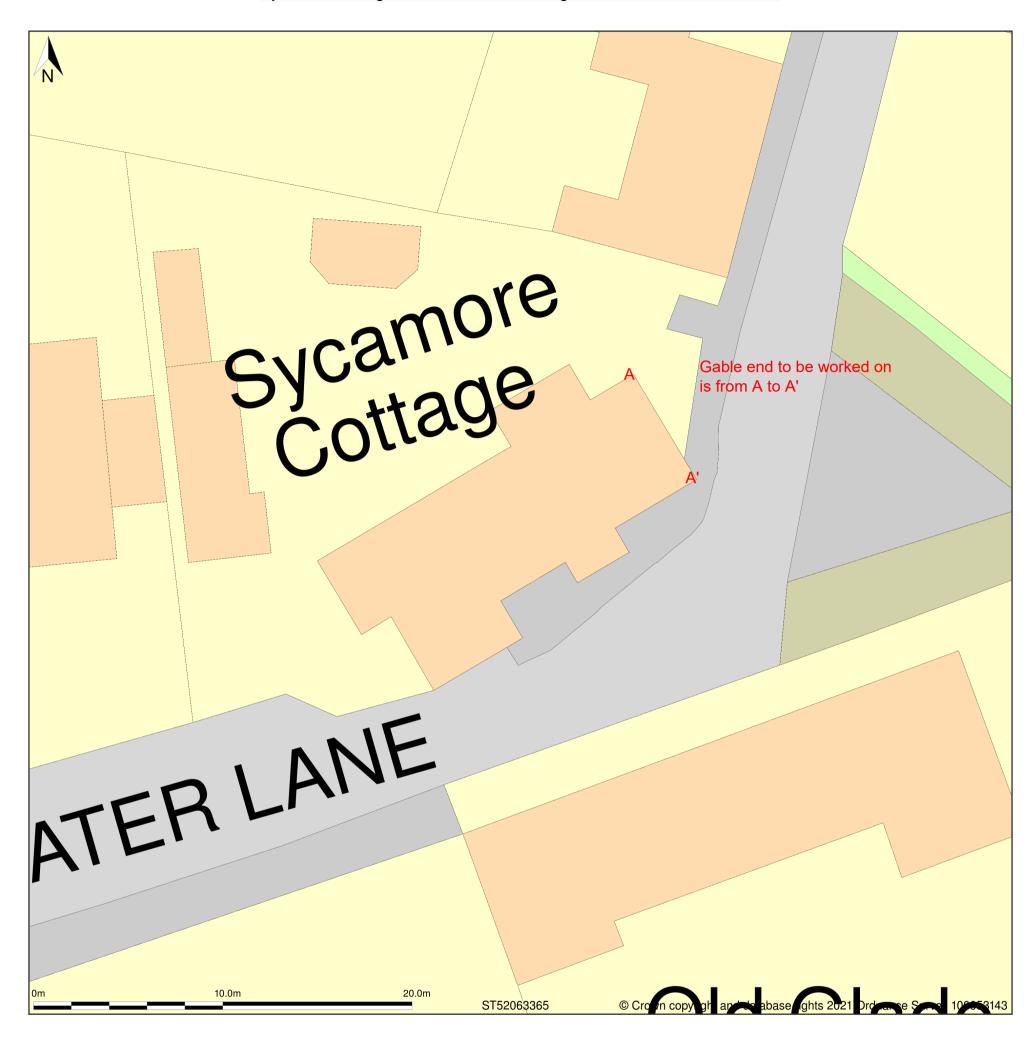

## Sycamore Cottage, 40, Water Lane, Butleigh, Street, Somerset, BA6 8SP

Block Plan shows area bounded by: 352038.99, 133625.98 352090.99, 133677.98 (at a scale of 1:200), OSGridRef: ST52063365. The representation of a road, track or path is no evidence of a right of way. The representation of features as lines is no evidence of a property boundary.