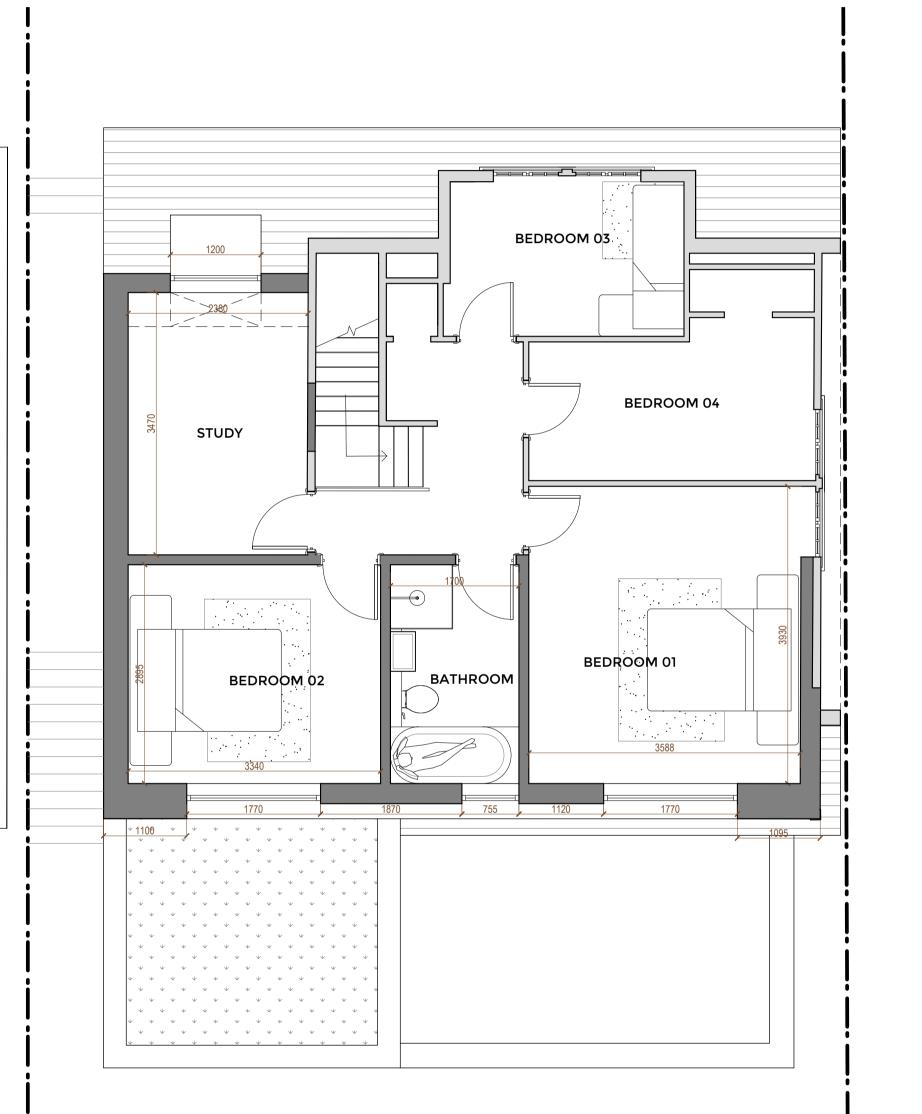

|                                                               | ate                           | Description                              |                               |
|---------------------------------------------------------------|-------------------------------|------------------------------------------|-------------------------------|
| 0                                                             | 1                             | 2                                        | 3 4 5M                        |
| Drojost                                                       |                               |                                          |                               |
| Project<br>63 El:                                             | stree                         | Road, Bus                                | shey                          |
| Client                                                        |                               |                                          | -                             |
| Mr & Mrs                                                      | Scarbo                        | rough                                    |                               |
| Date 03/11/20                                                 |                               |                                          | <b>Scale</b><br>1 : 100 at A3 |
| 00/11/20                                                      |                               |                                          | 1 : 50 at A1                  |
| Drawing                                                       |                               |                                          |                               |
| Drawing                                                       |                               | First Floor                              |                               |
| Drawing                                                       |                               | First Floor                              |                               |
| Drawing<br>Propo<br>Drawn<br>Drawing                          | Status                        |                                          | Plan                          |
| Drawing<br>Propc                                              | Status<br>mation              |                                          | Plan                          |
| Drawing<br>Propo<br>Drawn<br>Drawing<br>For Inform<br>Project | Status<br>mation<br>View<br>P | Checked<br>Checked<br>Drawing No.<br>031 | Plan<br>Approved              |