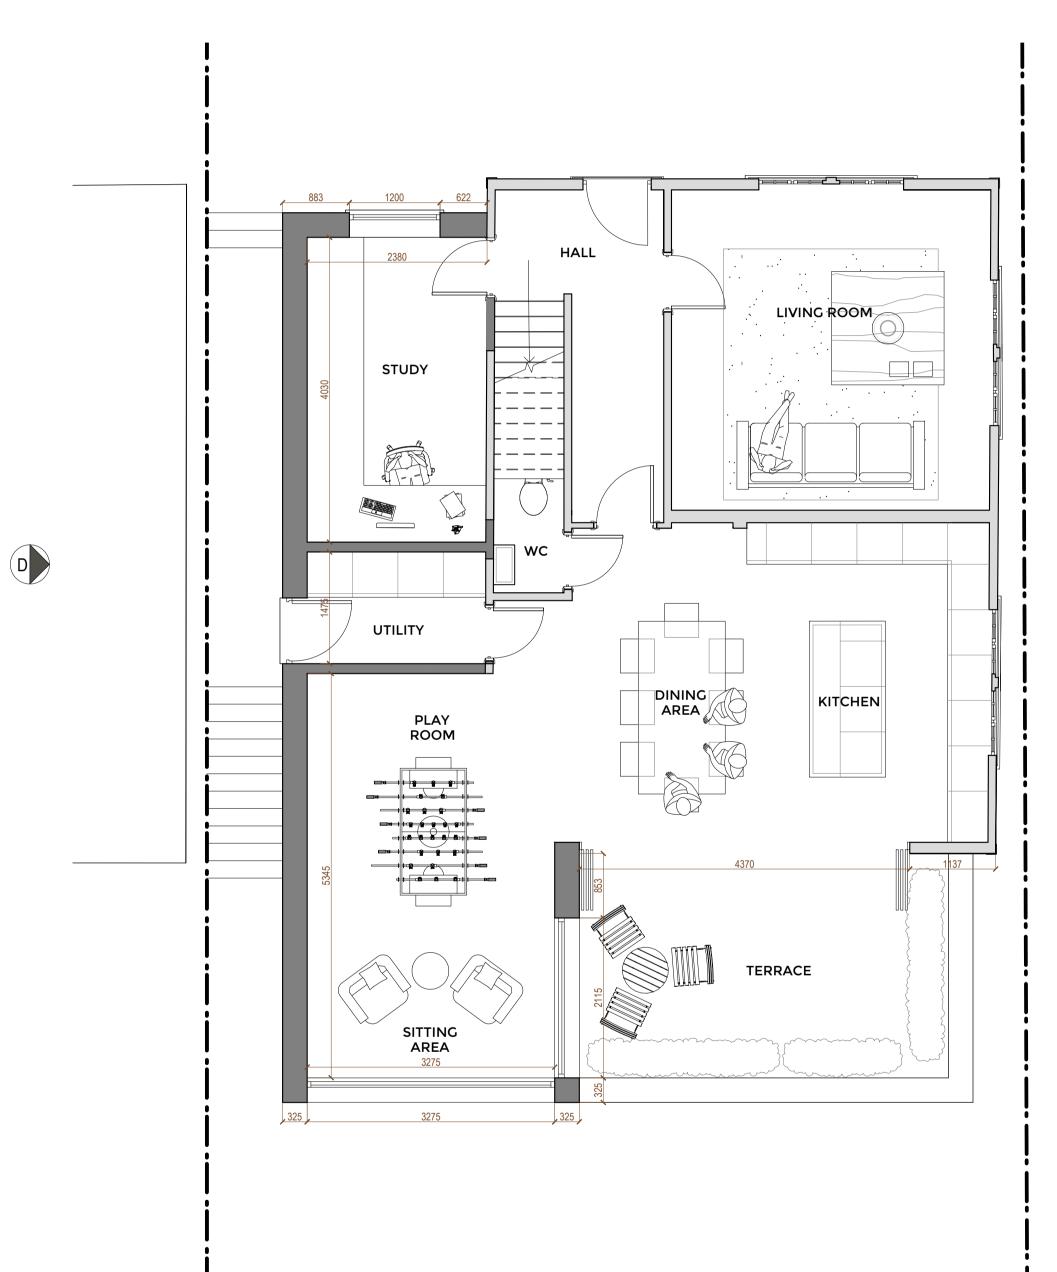

| Rev Da                                             | ate                           | Description                              |                                               |
|----------------------------------------------------|-------------------------------|------------------------------------------|-----------------------------------------------|
|                                                    | 1                             | 2                                        | 3 4 5M                                        |
| Project                                            |                               |                                          |                                               |
| 63 Els                                             | stree                         | Road, Bus                                | shey                                          |
| Client<br>Mr & Mrs                                 | Scarbo                        | rough                                    |                                               |
| <b>Date</b><br>03/11/20                            |                               |                                          | <b>Scale</b><br>1 : 100 at A3<br>1 : 50 at A1 |
| Drawing                                            | Title                         |                                          |                                               |
| Drawing<br>Propc<br>Drawn                          |                               | Ground Flo                               |                                               |
| Propo                                              | Status                        |                                          | oor Plan                                      |
| Propo<br>Drawn<br>Drawing                          | Status                        | Checked                                  | oor Plan                                      |
| Propo<br>Drawn<br>Drawing<br>For Inforr<br>Project | Status<br>nation<br>View<br>P | Checked<br>Checked<br>Drawing No.<br>030 | oor Plan<br>Approved                          |