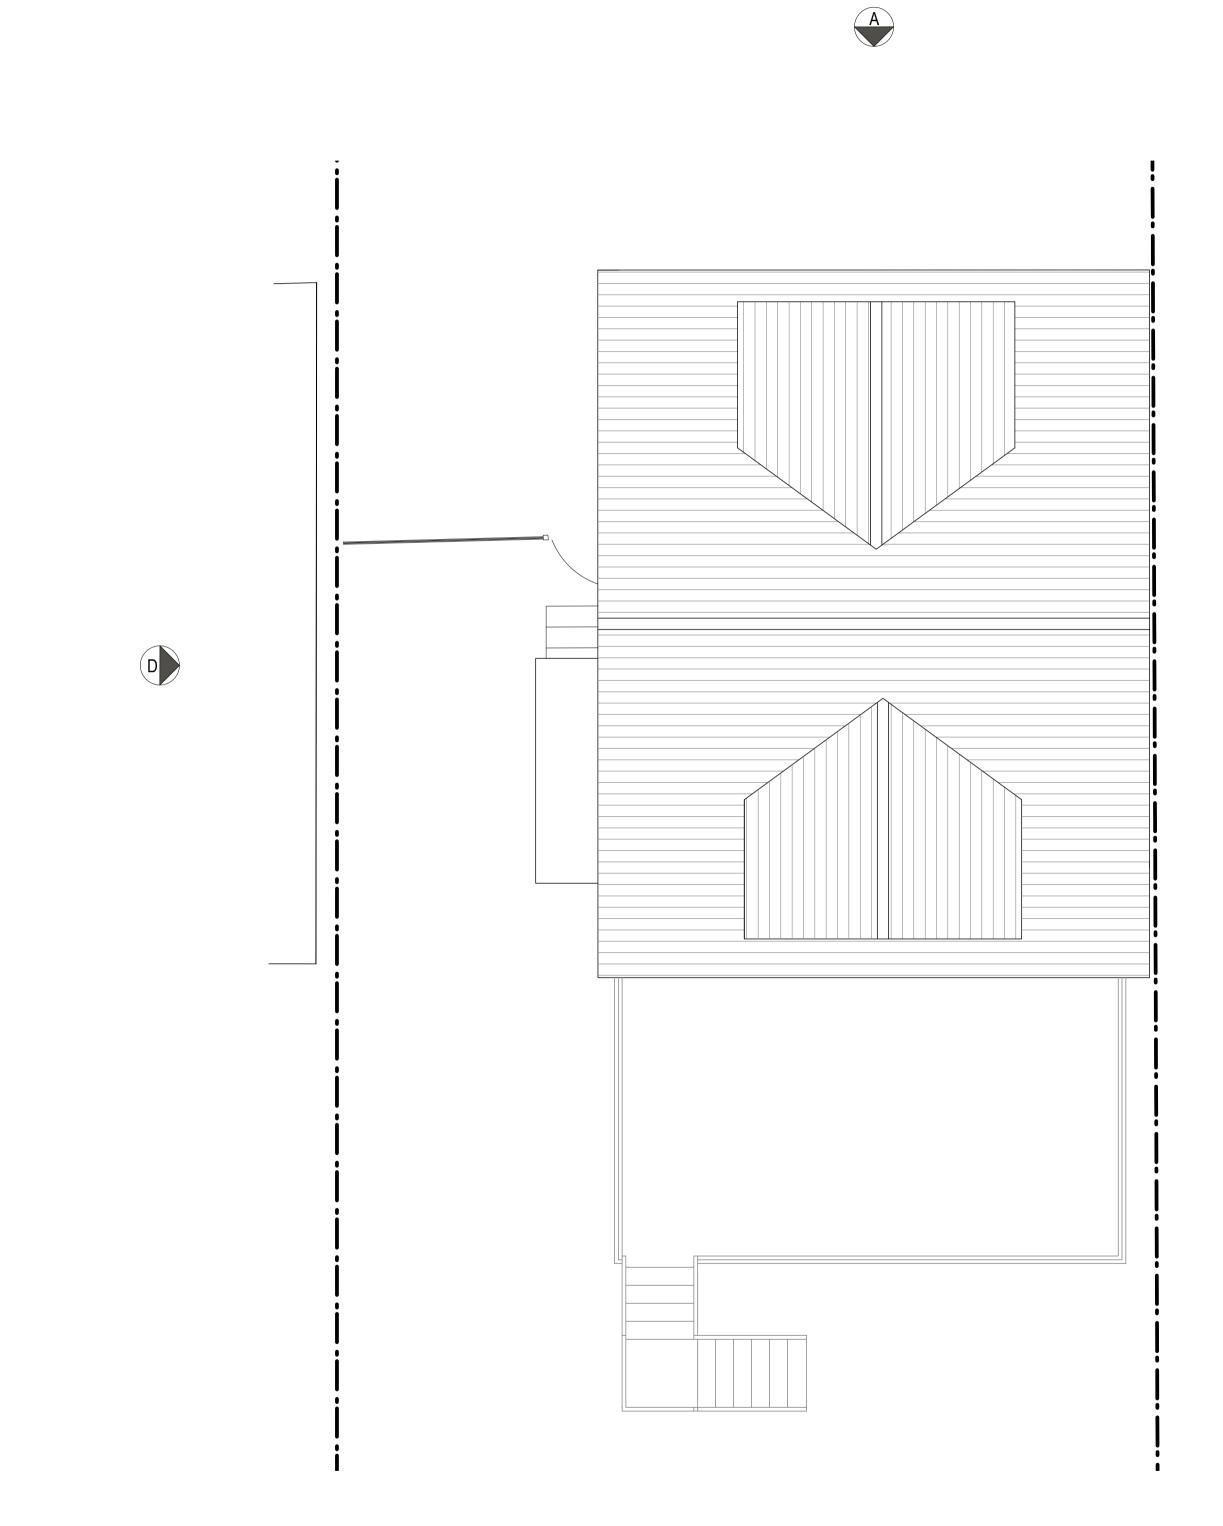

| Rev D                        | ate      | Description             |                                               |       |     |  |
|------------------------------|----------|-------------------------|-----------------------------------------------|-------|-----|--|
| 0                            | 1        | 2                       | 3                                             | 4     | 5M  |  |
| Project                      |          |                         |                                               |       |     |  |
| 63 El                        | stree    | Road, Bus               | shey                                          |       |     |  |
| Client<br>Mr & Mrs           | s Scarbo | rough                   |                                               |       |     |  |
| <b>Date</b><br>03/11/20      | )        |                         | <b>Scale</b><br>1 : 100 at A3<br>1 : 50 at A1 |       |     |  |
| D                            | Titlo    |                         |                                               |       |     |  |
| <sup>Drawing</sup><br>Existi |          | oof Plan                |                                               |       |     |  |
|                              |          | oof Plan<br><br>Checked |                                               | Appro | ved |  |
| Existi                       | ng R     |                         |                                               | Appro | ved |  |
| Existi<br>Drawn<br>Drawing   | ng R     |                         | Rev                                           | Appro | ved |  |