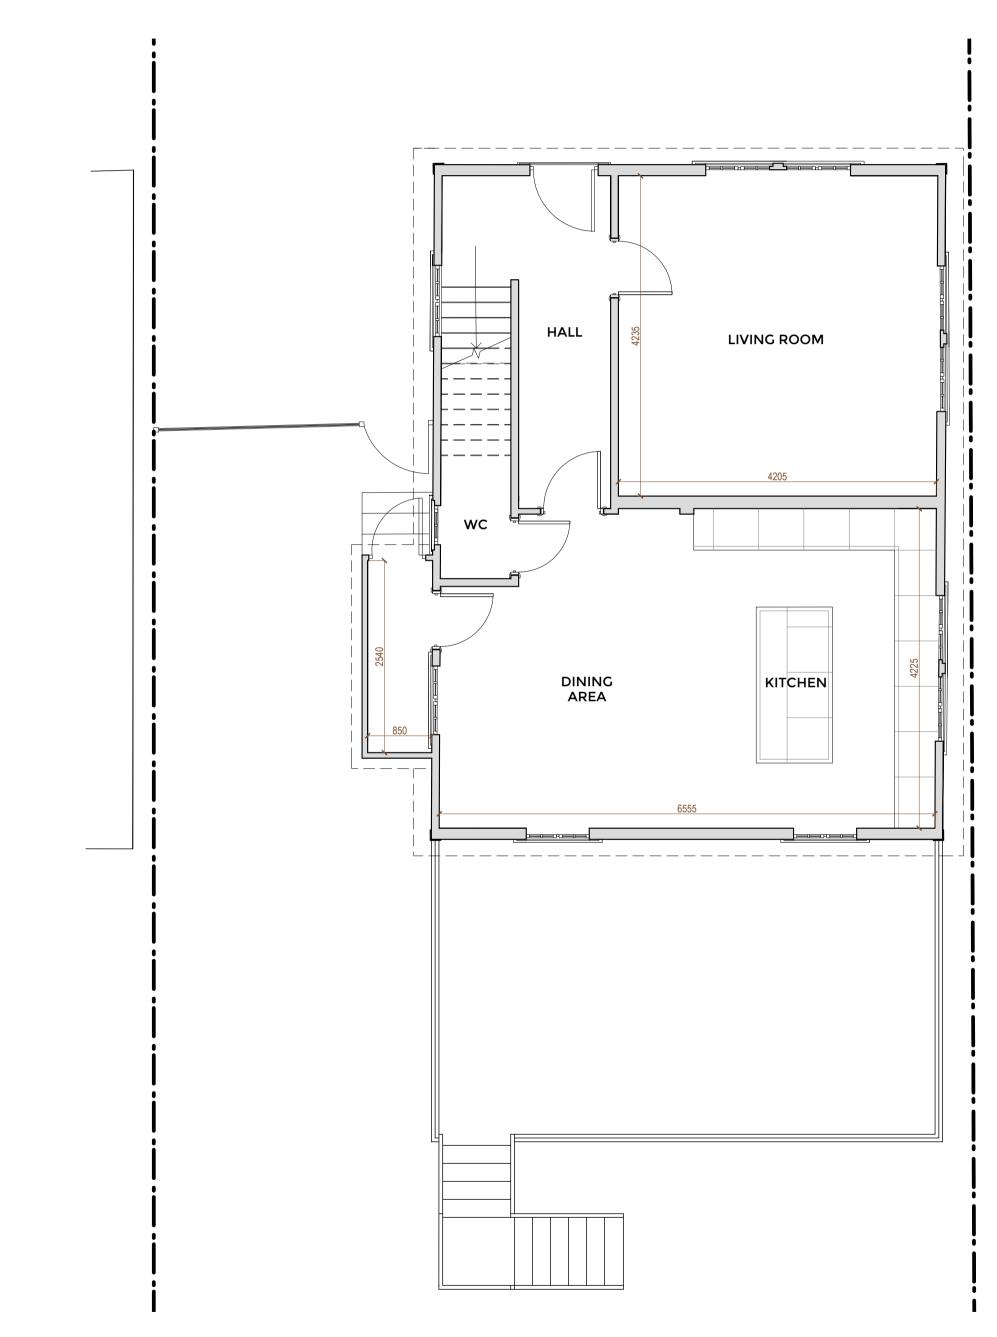

| Rev                     | Date                         | Description        |                                                          |  |  |  |  |
|-------------------------|------------------------------|--------------------|----------------------------------------------------------|--|--|--|--|
| 0                       | 1                            | 2                  | 3 4 5M                                                   |  |  |  |  |
| Project                 | t                            |                    |                                                          |  |  |  |  |
| 63 E                    | Istree                       | e Road, Bu         | shey                                                     |  |  |  |  |
| Client<br>Mr & M        | lrs Scarbo                   | brough             |                                                          |  |  |  |  |
| <b>Date</b><br>03/11/20 |                              |                    | <b>Scale</b><br>1 : 100 at A3<br>1 : 50 at A1            |  |  |  |  |
|                         | -                            | Bround Floo        |                                                          |  |  |  |  |
| Drawn                   |                              | Checked            | Approved                                                 |  |  |  |  |
|                         | <b>ng Status</b><br>ormation | <br>i              |                                                          |  |  |  |  |
|                         |                              | Duran in a Nia     | Dava                                                     |  |  |  |  |
| -                       | t View<br>P                  | Drawing No.<br>010 | Rev                                                      |  |  |  |  |
| _                       |                              | 010                | lee@whitemanarchitects.com<br>www.whitemanarchitects.com |  |  |  |  |