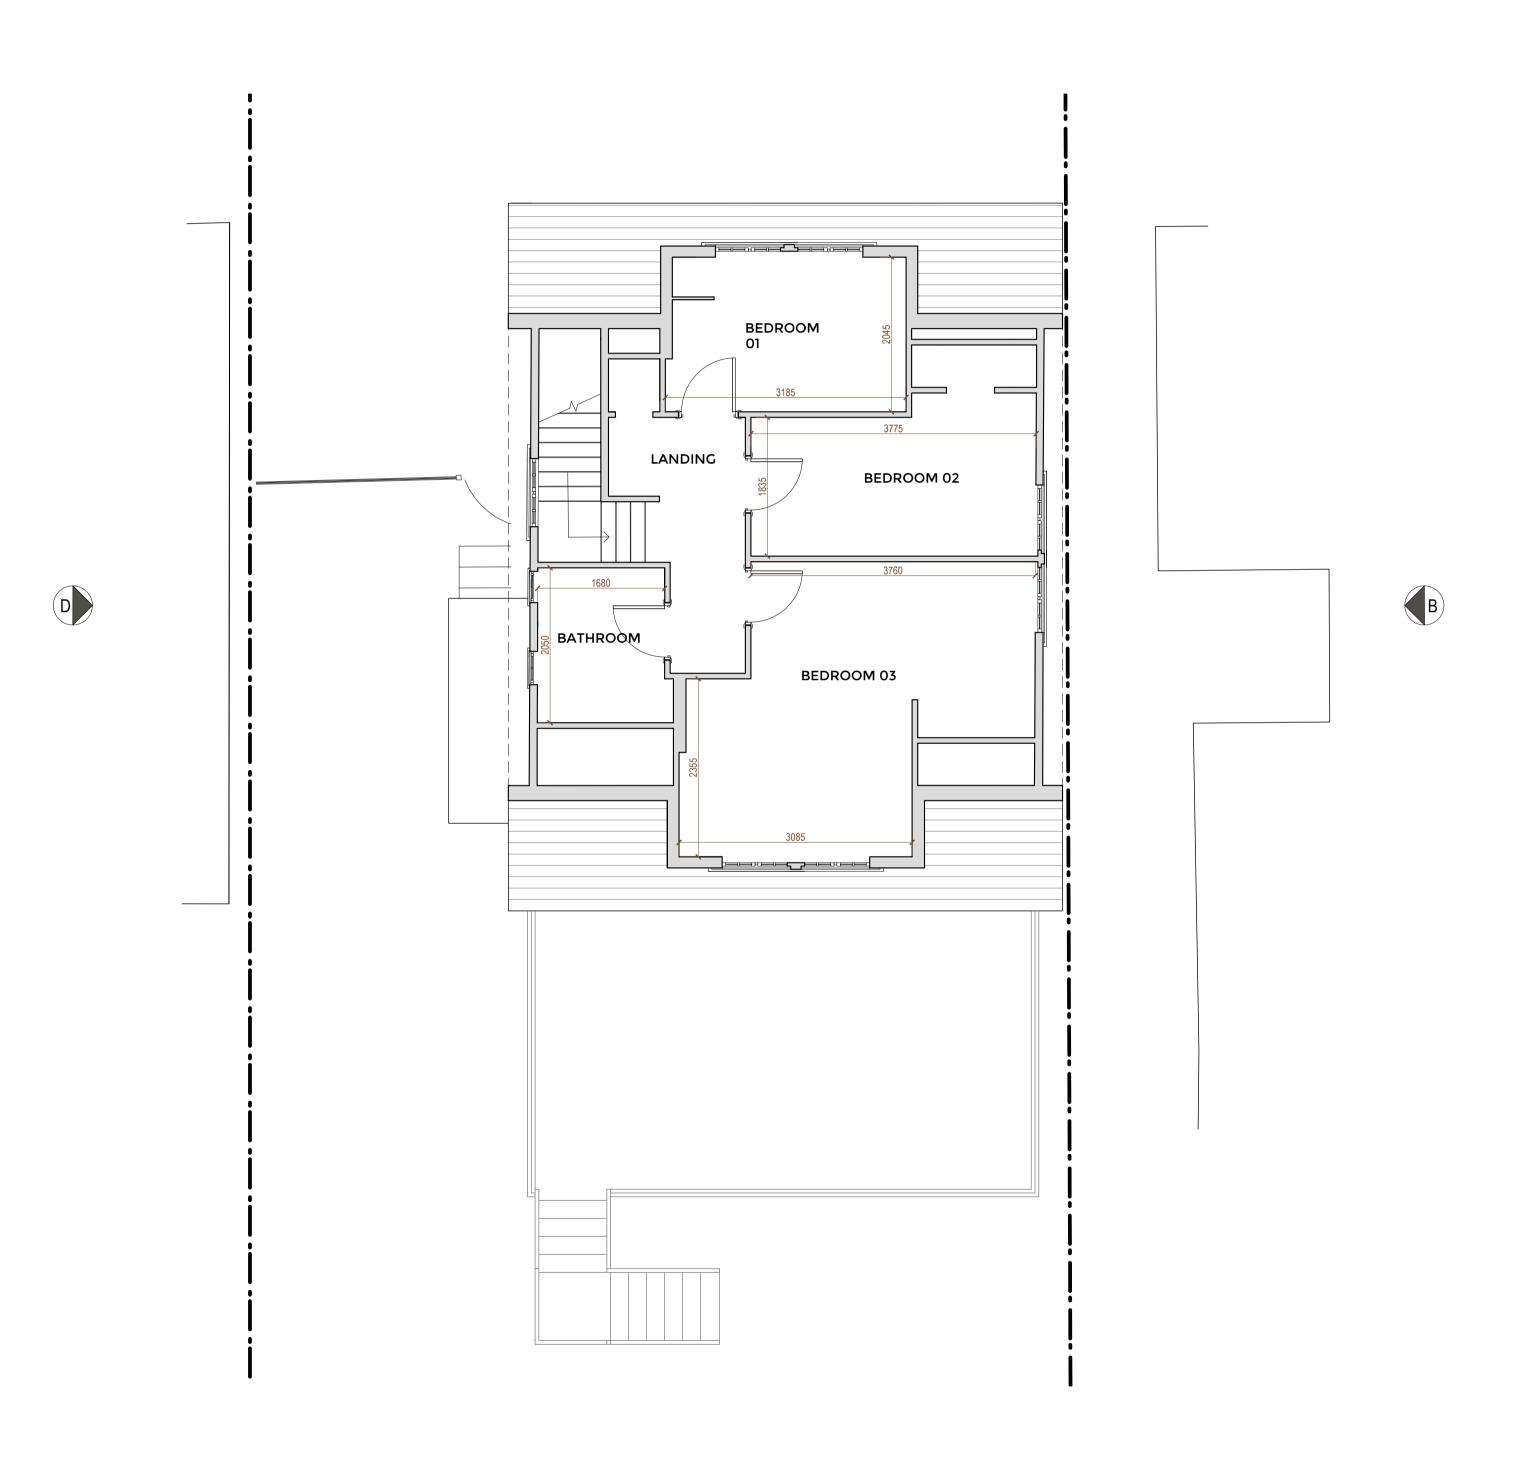

| Rev [                       | Date                       | Description               |                                               |   |                                  |  |  |
|-----------------------------|----------------------------|---------------------------|-----------------------------------------------|---|----------------------------------|--|--|
|                             | 1                          | 2                         | 3                                             | 4 | 5M                               |  |  |
| Project                     |                            |                           |                                               |   |                                  |  |  |
| 63 E                        | Istree                     | Road, Bus                 | shey                                          |   |                                  |  |  |
| Client<br>Mr & Mr           | s Scarbo                   | prough                    |                                               |   |                                  |  |  |
| <b>Date</b><br>03/11/20     |                            |                           | <b>Scale</b><br>1 : 100 at A3<br>1 : 50 at A1 |   |                                  |  |  |
| <sup>Drawing</sup><br>Exist | -                          | irst Floor P              | lan                                           |   |                                  |  |  |
| Drawn Checkec               |                            | Checked                   | Approved                                      |   |                                  |  |  |
| <b>Drawin</b> g<br>For Info | <b>g Status</b><br>rmation |                           |                                               |   |                                  |  |  |
| <b>Project</b><br>17309     | <b>View</b><br>P           | <b>Drawing No.</b><br>011 | Rev                                           |   |                                  |  |  |
|                             | st Stree<br>KT17 1l        | -                         |                                               |   | architects.com<br>architects.com |  |  |
| Teleph<br>+44 (0)           | one<br>)779233             | 7613                      |                                               |   |                                  |  |  |