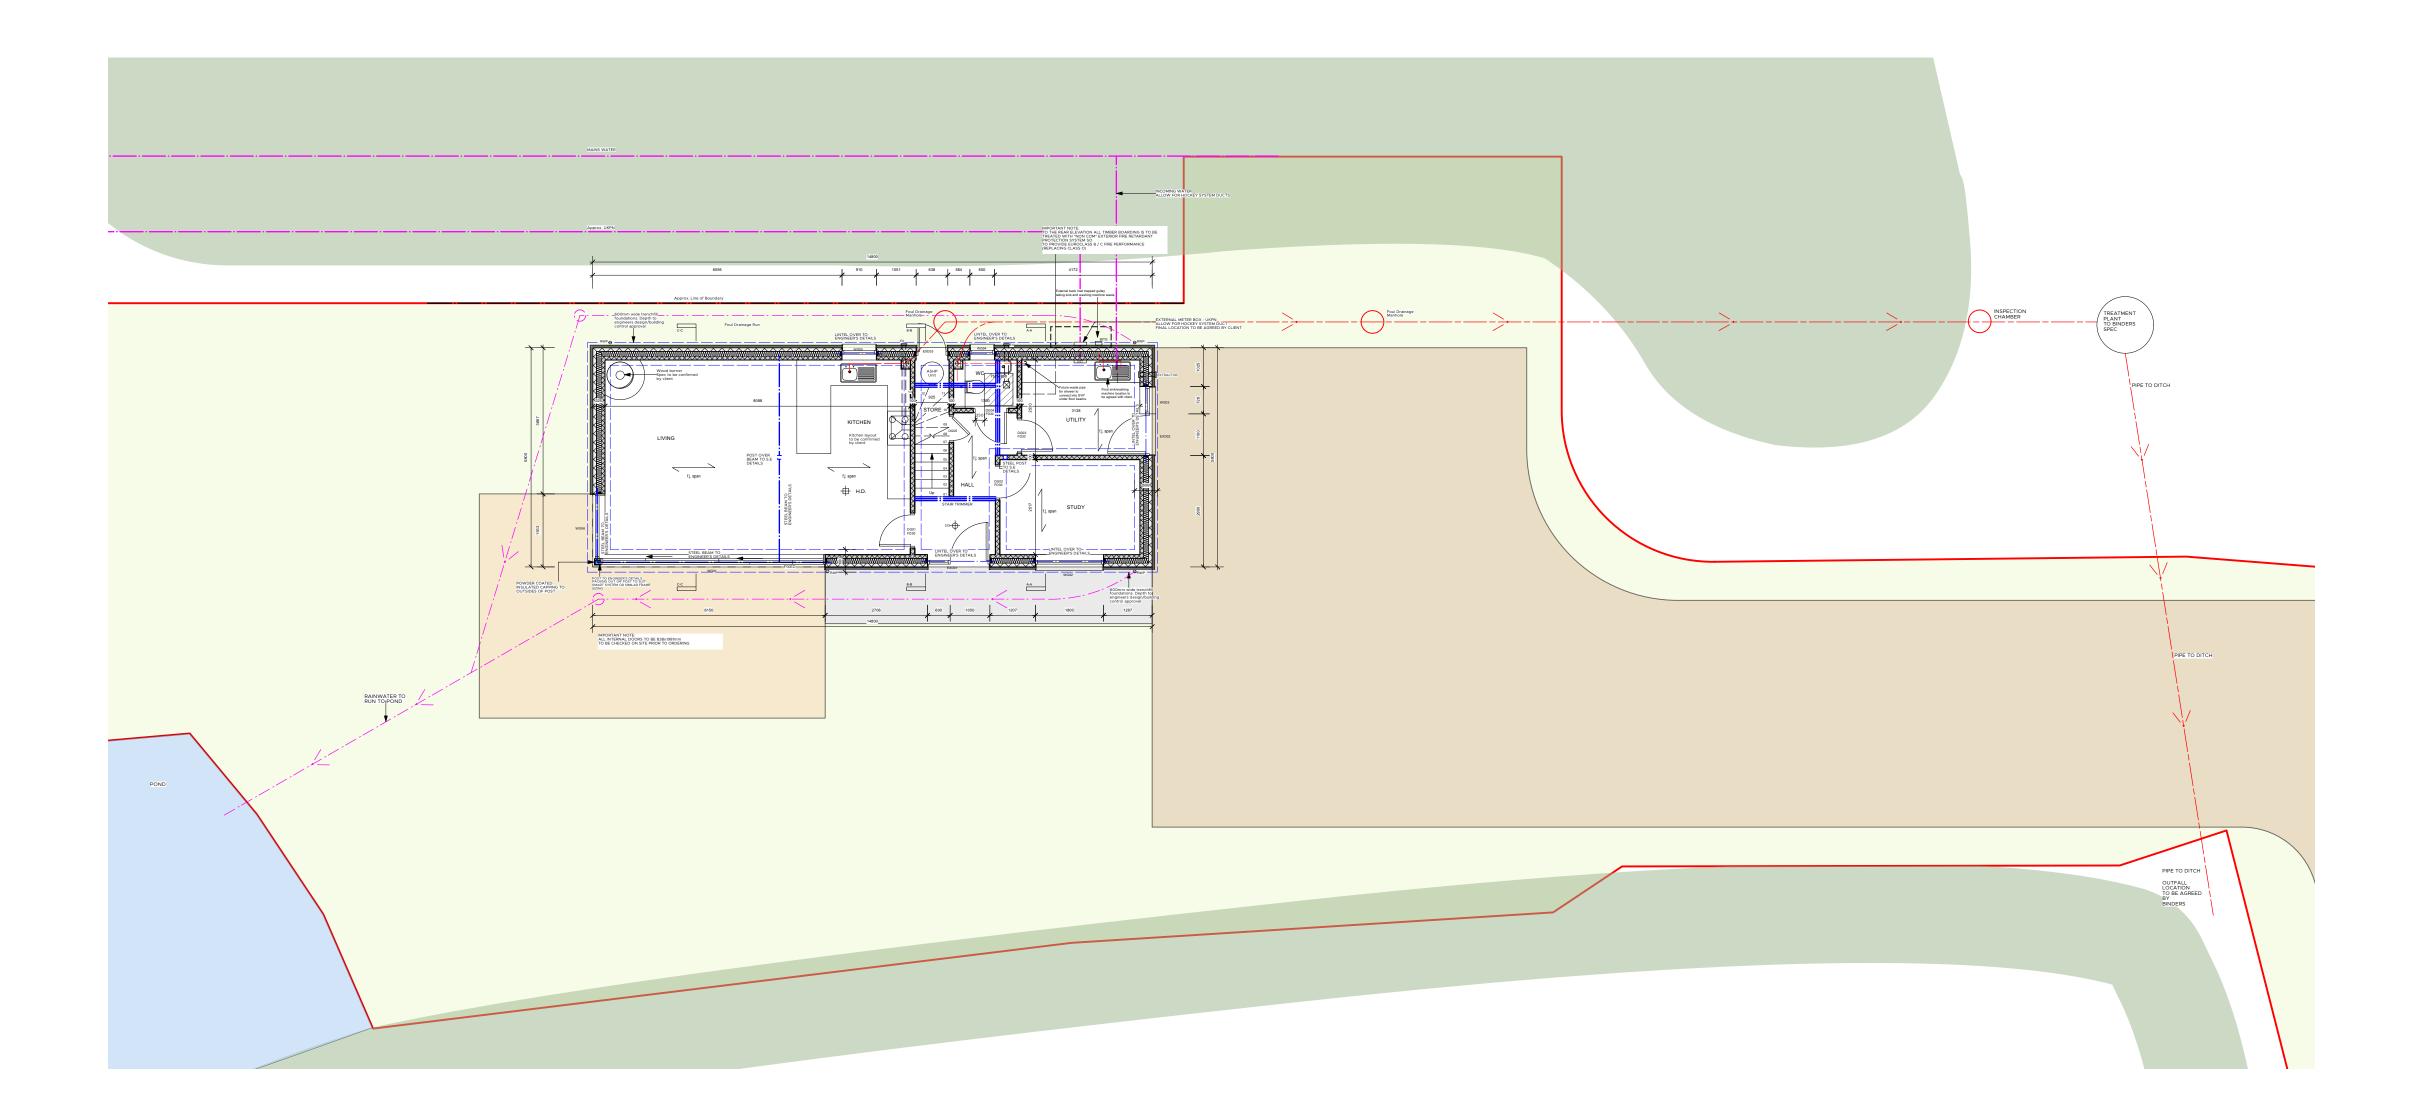

**Proposed Site Layout** 

## REFER TO STROUD ASSOCIATES STRUCTURAL DRAWINGS & DETAILS, FOR CALCULATION AND DRAWING DETAILS.

1/ ALL STEEL BEAMS TO BE COATED WITH NULLIFIRE SYSTEM "S" FIRE RETARDANT COATING TO PROVIDE A MIN. 30MINUTES PROTECTION.

COATING TO PROVIDE A MIN. 30MINUTES PROTECTION.
ALLOWING FOR ALL TIMBER BLOCKING, PACKING, GROUNDS ETC TO
ALLOW FIXING.
LIAISE WITH ENGINEER ON STRENGTH GRADES TO ALL BLOCKWORK
2/ REFER TO ALL STRUCTURAL ENGINEERS DRAWINGS FOR ALL STEEL SIZES & DETAILS MAIN CONTRACTOR TO ENSURE THE FOLLOWING INFORMATION IS SUBMITTED

UPON COMPLETION OF THE WORKS: 1/ FINAL DER CALCULATION (LIASE WITH ARCHITECT)

2/ ENERGY PERFORMANCE CALCULATION
3/ COMMISSIONING CERTIFICATES FOR HEATING AND HOT WATER SYSTEMS: INSTALLERS ID IF AN UNVENTED SYSTEM IS USED.

4/ ALL