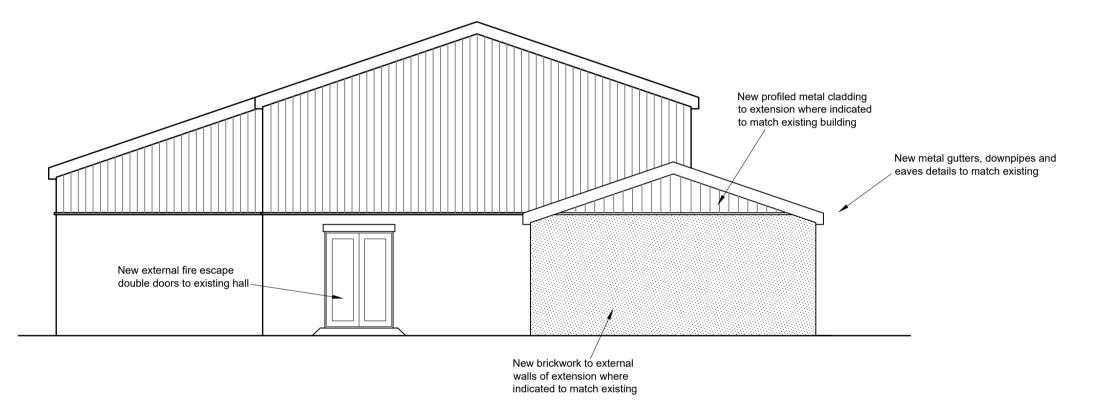

South Elevation as Proposed at 1:100

West Elevation as Proposed at 1:100

North Elevation as Proposed at 1:100

East Elevation as Proposed at 1:100

| Revisions:                                                                                       |        |             | Date: | Init:    |
|--------------------------------------------------------------------------------------------------|--------|-------------|-------|----------|
|                                                                                                  |        |             | Date: |          |
| Sulliv                                                                                           | an Ass | ociate      | es    |          |
| CHARTERED BUILDING SURVEYORS                                                                     |        |             |       |          |
| Fourways 2, Dilston Terrace, Amble,                                                              |        |             |       |          |
| Morpeth, Northumberland, NE65 0DT                                                                |        |             |       |          |
| Tel: 01665 513 010                                                                               |        |             |       |          |
| email: info@sullivan-associates.co.uk                                                            |        |             |       |          |
| Client:<br>Mr. K. Batson                                                                         |        |             |       |          |
| Project:<br>Widdrington Community Centre<br>Grange Road, Widdrington<br>Northumberland, NE61 5LZ |        |             |       |          |
| Drawing Title:                                                                                   |        |             |       |          |
| Elevations                                                                                       |        |             |       |          |
| as Proposed                                                                                      |        |             |       |          |
|                                                                                                  |        |             |       |          |
|                                                                                                  |        |             |       |          |
| Drawn:                                                                                           | JR     | Scale:      | A1 a  | is shown |
| Checked:                                                                                         | RS     | Date:       | July  | 2021     |
| Project No:                                                                                      |        | Drawing No: |       | Rev No:  |
| 19017                                                                                            |        | 105 [       |       |          |
| 100                                                                                              | 1 /    |             |       |          |
|                                                                                                  |        |             |       |          |