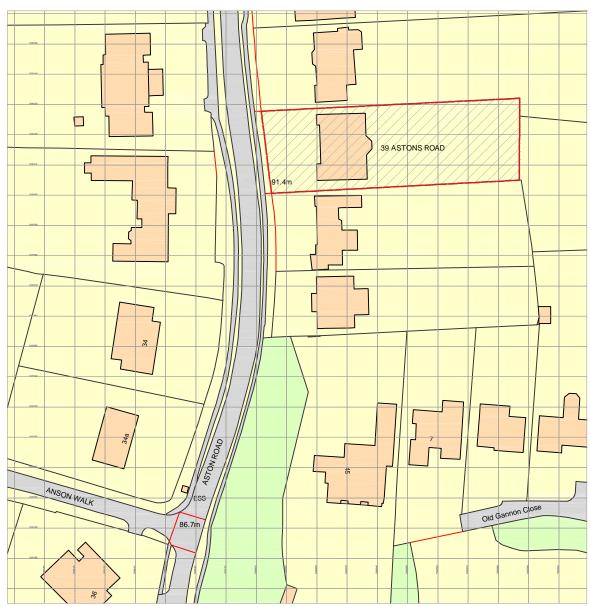

## LOCATION PLAN

0 Scale 1:1250 50m 100m

All dimensions and levels to be checked on site by contractor prior to preparation of shop drawings and commencement of work on site. Dimensions MUST NOT be scaled from this drawing. This drawing and the copyrights and patents therein are the property of the Architect and may not be used or reproduced without consent. This drawing is to be read in conjunction with all relevant consultants and/or specialist's drawings/ documents and any discrepancies or variations are to be notified to the Architect before the affected work commences. All works on site are to be carried out fully in accordance with current CDM regulations and recommendations, current Building Regulations, British Standards and Codes of Practice as appropriate.

39 Astons Road **Moor Park** HA6 2LB

**Location Plan** 

**ARCHITECTS** CHARTERED ARCHITECTS

**SEABROOK** 

The Studio Barn, Bury Farm Courtyard, Pednor Road, Chesham,
Bucks HP5 2/U Tel: 01494 778918 Fax: 01494 770620
Seabrook Architects LLP e-mail: info@seabrookarchitects.co.uk