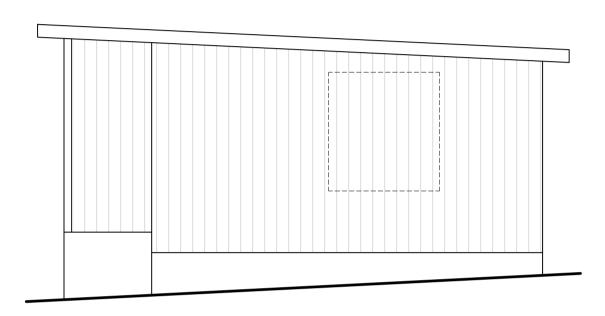

**GROUND FLOOR PLAN @ 1:50** 

MATERIALS SPECIFICATION

Walls - Board on board, painted black timber cladding

Roof - Dark grey felt covering

Windows/Door - Dark red aluminium

**EAST ELEVATION** @ 1:50

NORTH ELEVATION @ 1:50