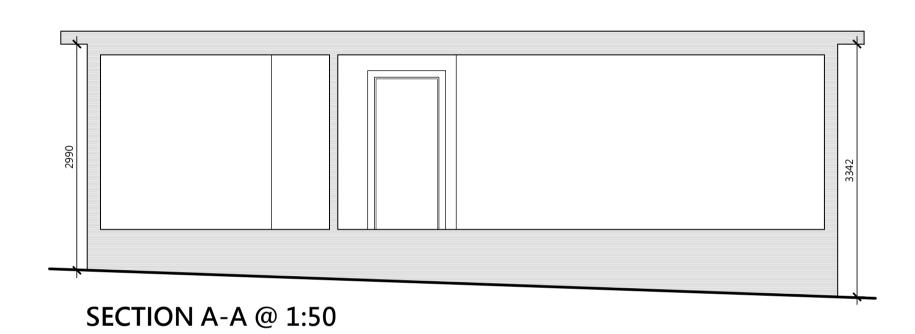

**GROUND FLOOR PLAN @ 1:50** 

MATERIALS SPECIFICATION

Walls - Board on board, painted black timber cladding

Roof - Dark grey felt covering

Windows/Door - Dark red aluminium

**EAST ELEVATION** @ 1:50

NORTH ELEVATION @ 1:50