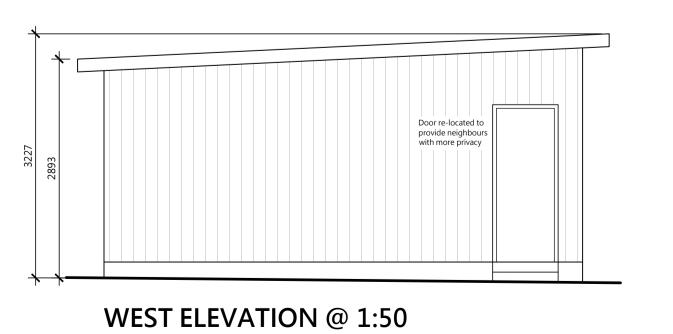

**GROUND FLOOR PLAN @ 1:50** 

MATERIALS SPECIFICATION

Walls - Board on board, painted black timber cladding

Roof - Dark grey felt covering

Windows/Door - Dark red aluminium

**EAST ELEVATION** @ 1:50

NORTH ELEVATION @ 1:50