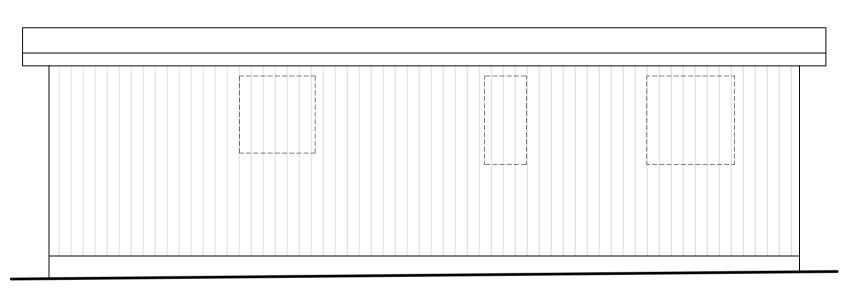

**GROUND FLOOR PLAN @ 1:50** 

MATERIALS SPECIFICATION

Walls - Board on board, painted black timber cladding

Roof - Dark grey felt covering

Windows/Door - Dark red aluminium

**EAST ELEVATION** @ 1:50

NORTH ELEVATION @ 1:50