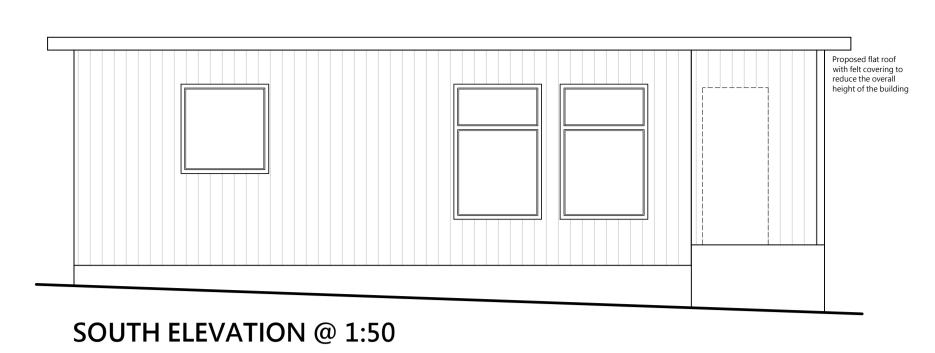

**GROUND FLOOR PLAN @ 1:50** 

MATERIALS SPECIFICATION

Walls - Board on board, painted black timber cladding

Roof - Dark grey felt covering

Windows/Door - Dark red aluminium

**EAST ELEVATION** @ 1:50

NORTH ELEVATION @ 1:50