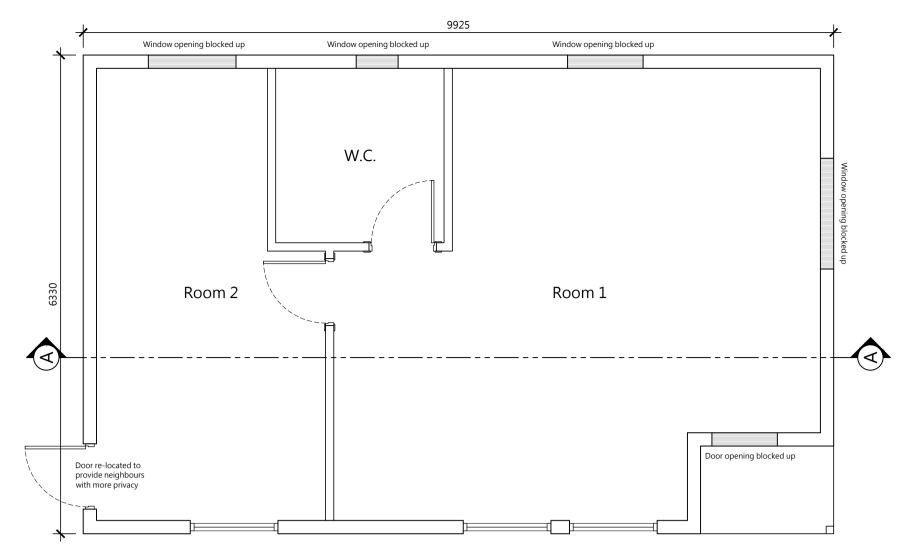

**GROUND FLOOR PLAN @ 1:50** 

MATERIALS SPECIFICATION

Walls - Board on board, painted black timber cladding

Roof - Dark grey felt covering

Windows/Door - Dark red aluminium

**EAST ELEVATION** @ 1:50

NORTH ELEVATION @ 1:50