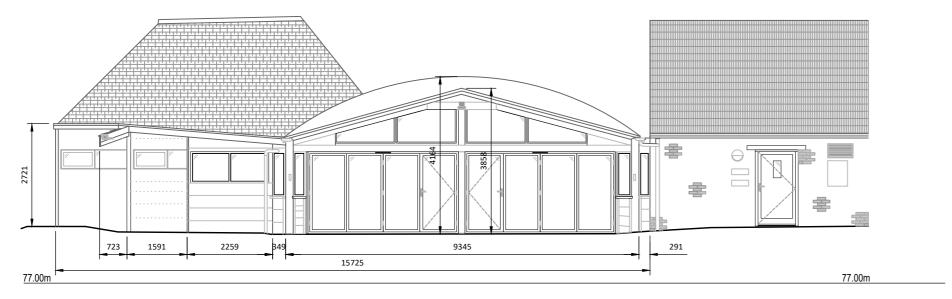

## EXISTING - FRONT ELEVATION - FARM SHOP ENTRANCE

**EXISTING - RIGHT HAND ELEVATION - CAFE ENTRANCE** 

EXISTING - WEST ELEVATION - COURTYARD ENTRANCE