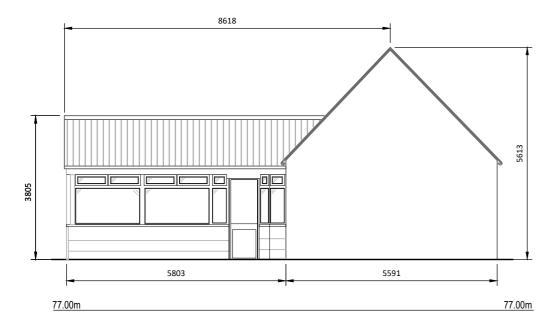

## EXISTING - FRONT ELEVATION - FARM SHOP ENTRANCE

**EXISTING - RIGHT HAND ELEVATION - CAFE ENTRANCE** 

EXISTING - WEST ELEVATION - COURTYARD ENTRANCE