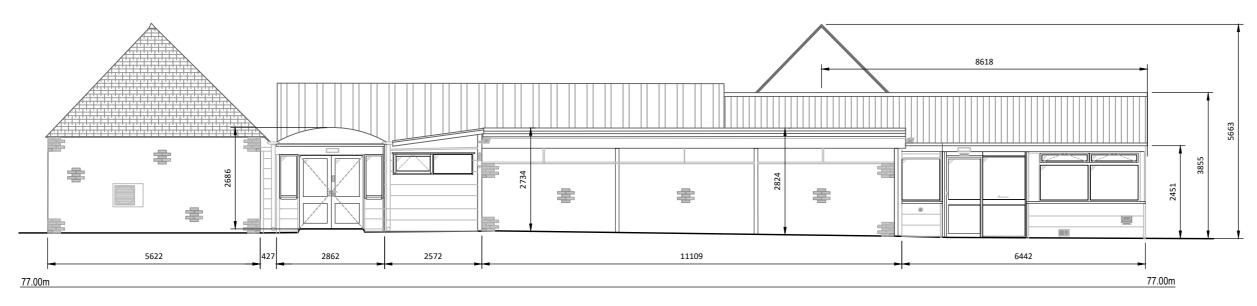

## EXISTING - FRONT ELEVATION - FARM SHOP ENTRANCE

**EXISTING - RIGHT HAND ELEVATION - CAFE ENTRANCE** 

EXISTING - WEST ELEVATION - COURTYARD ENTRANCE