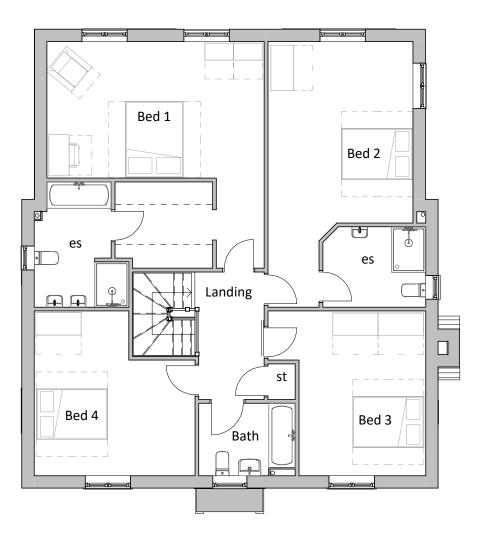

Ground Floor Plan 1:100

PLOTS: 1 & 6 (AS)

First Floor Plan
1:100

0m 2m 4m 6m 8m 10m
VISUAL SCALE 1:100 @ A3

NOTES:

with V4 Architects Ltd. Use of this drawing for all purposes is solely connected to the site it related too. Use of the drawings for third parties must be agreed with V4 Architects Ltd Please ensure the drawing is printed to scale by referencing the scale bear. For construction check and use figured dimensions only. All dimensions are to be checked on site prior to any works. If you have any questions on the drawings, please do not hesitate to contact us at: studio@V4architects.com 01908 464 325 V4 Architects Ltd.