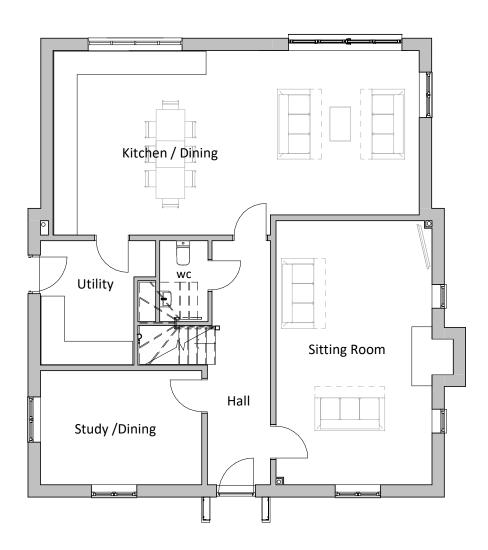

Ground Floor Plan 1:100

PLOTS: 1 & 6 (AS)

First Floor Plan
1:100

0m 2m 4m 6m 8m 10m
VISUAL SCALE 1:100 @ A3

NOTES:

with V4 Architects Ltd. Use of this drawing for all purposes is solely connected to the site it related too. Use of the drawings for third parties must be agreed with V4 Architects Ltd Please ensure the drawing is printed to scale by referencing the scale bear. For construction check and use figured dimensions only. All dimensions are to be checked on site prior to any works. If you have any questions on the drawings, please do not hesitate to contact us at: studio@V4architects.com 01908 464 325 V4 Architects Ltd.