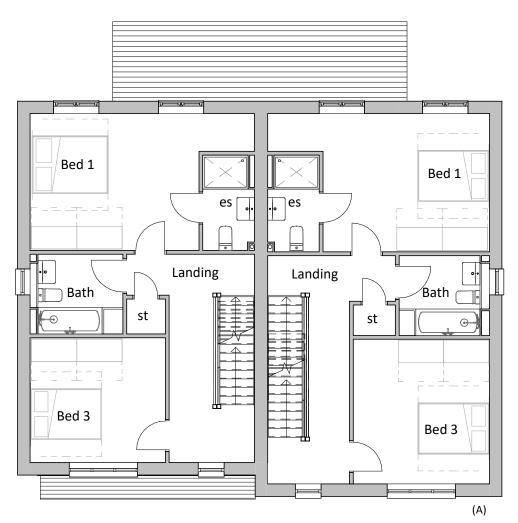

## First Floor Plan

Ground Floor Plan

PLOTS: 2 & 3 (AS) 4 & 5 (OPP)

Second Floor Plan

1:100

0m 2m 4m 6m 8m 10m VISUAL SCALE 1:100 @ A3 with V4 Architects Ltd. Use of this drawing K all purposes is solely connected to the site il related too. Use of the drawings for third parties must be agreed with V4 Architects Lt Please ensure the drawing is printed to scall by referencing the scale bar. For construction check and use flqured dimensions only. All dimensions are to be checked on site prior to any works. If you have any questions on the drawings, please do not hesitate to contact us at: studio@v4architects.com 01908 464 325 V4 Architects Ltd.