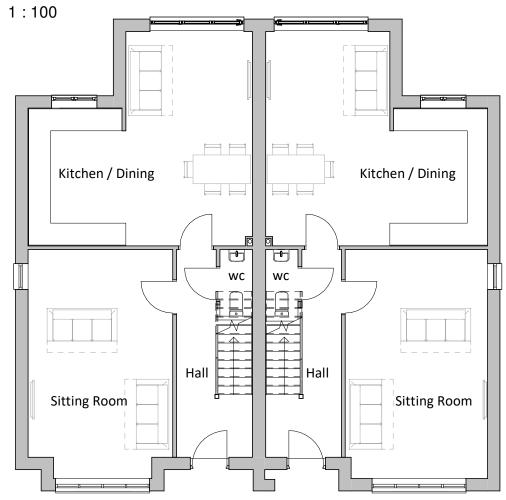

## First Floor Plan

Ground Floor Plan

PLOTS: 2 & 3 (AS) 4 & 5 (OPP)

Second Floor Plan

1:100

0m 2m 4m 6m 8m 10m VISUAL SCALE 1:100 @ A3 with V4 Architects Ltd. Use of this drawing K all purposes is solely connected to the site il related too. Use of the drawings for third parties must be agreed with V4 Architects Lt Please ensure the drawing is printed to scall by referencing the scale bar. For construction check and use flqured dimensions only. All dimensions are to be checked on site prior to any works. If you have any questions on the drawings, please do not hesitate to contact us at: studio@v4architects.com 01908 464 325 V4 Architects Ltd.