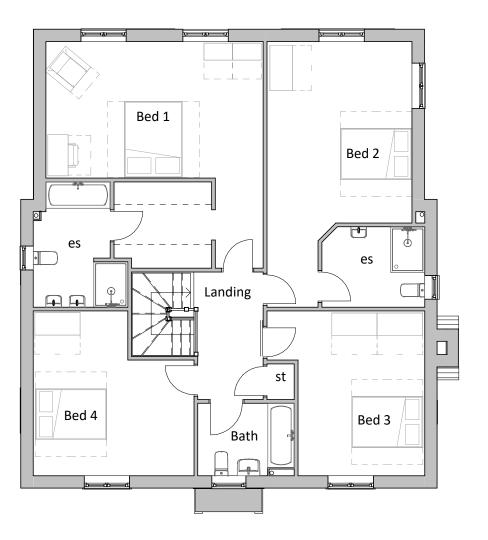

Ground Floor Plan
1:100

PLOTS: 1 & 6 (AS)

First Floor Plan
1:100

0m 2m 4m 6m 8m 10m VISUAL SCALE 1:100 @ A3 NOTES:

with V4 Architects Ltd. Use of this drawing fa all purposes is solely connected to the site if related too. Use of the drawings for third parties must be agreed with V4 Architects Lt Please ensure the drawing is printed to scale by referencing the scale bar. For construction check and use figured dimensions only. All dimensions are to be checked on site prior to any works. If you have any questions on the drawings, please do not hesitate to contact us at: studio@v4architects.com 01908 464 325 V4 Architects Ltd.