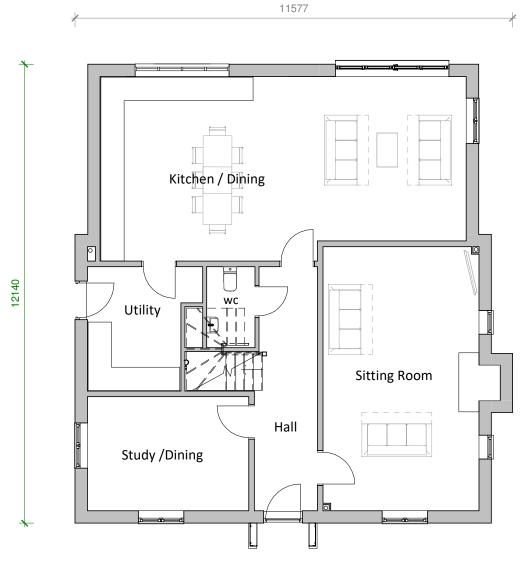

Ground Floor Plan
1:100

PLOTS: 1 & 6 (AS)

First Floor Plan
1:100

0m 2m 4m 6m 8m 10m VISUAL SCALE 1:100 @ A3 NOTES:

with V4 Architects Ltd. Use of this drawing fa all purposes is solely connected to the site if related too. Use of the drawings for third parties must be agreed with V4 Architects Lt Please ensure the drawing is printed to scale by referencing the scale bar. For construction check and use figured dimensions only. All dimensions are to be checked on site prior to any works. If you have any questions on the drawings, please do not hesitate to contact us at: studio@v4architects.com 01908 464 325 V4 Architects Ltd.