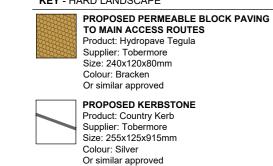

Dropped kerbs and associated flush kerbs as shown on the plan at appropriate pedestrian crossing points

PROPOSED MACADAM SURFACE Proposed macadam surface to development

PROPOSED FLAG PAVING

Product: Textured Flags

Supplier: Tobermore

Size: 400x400x50mm

Or similar approved

Colour: Natural

the Site

PROPOSED 1.5m HIGH POST AND RAIL FENCE TO REAR BOUNDARY Product: Post and Rail fence entrance and to the pedestrian access into Supplier: Jackson's Fencing Size: 1.5m high Or similar approved