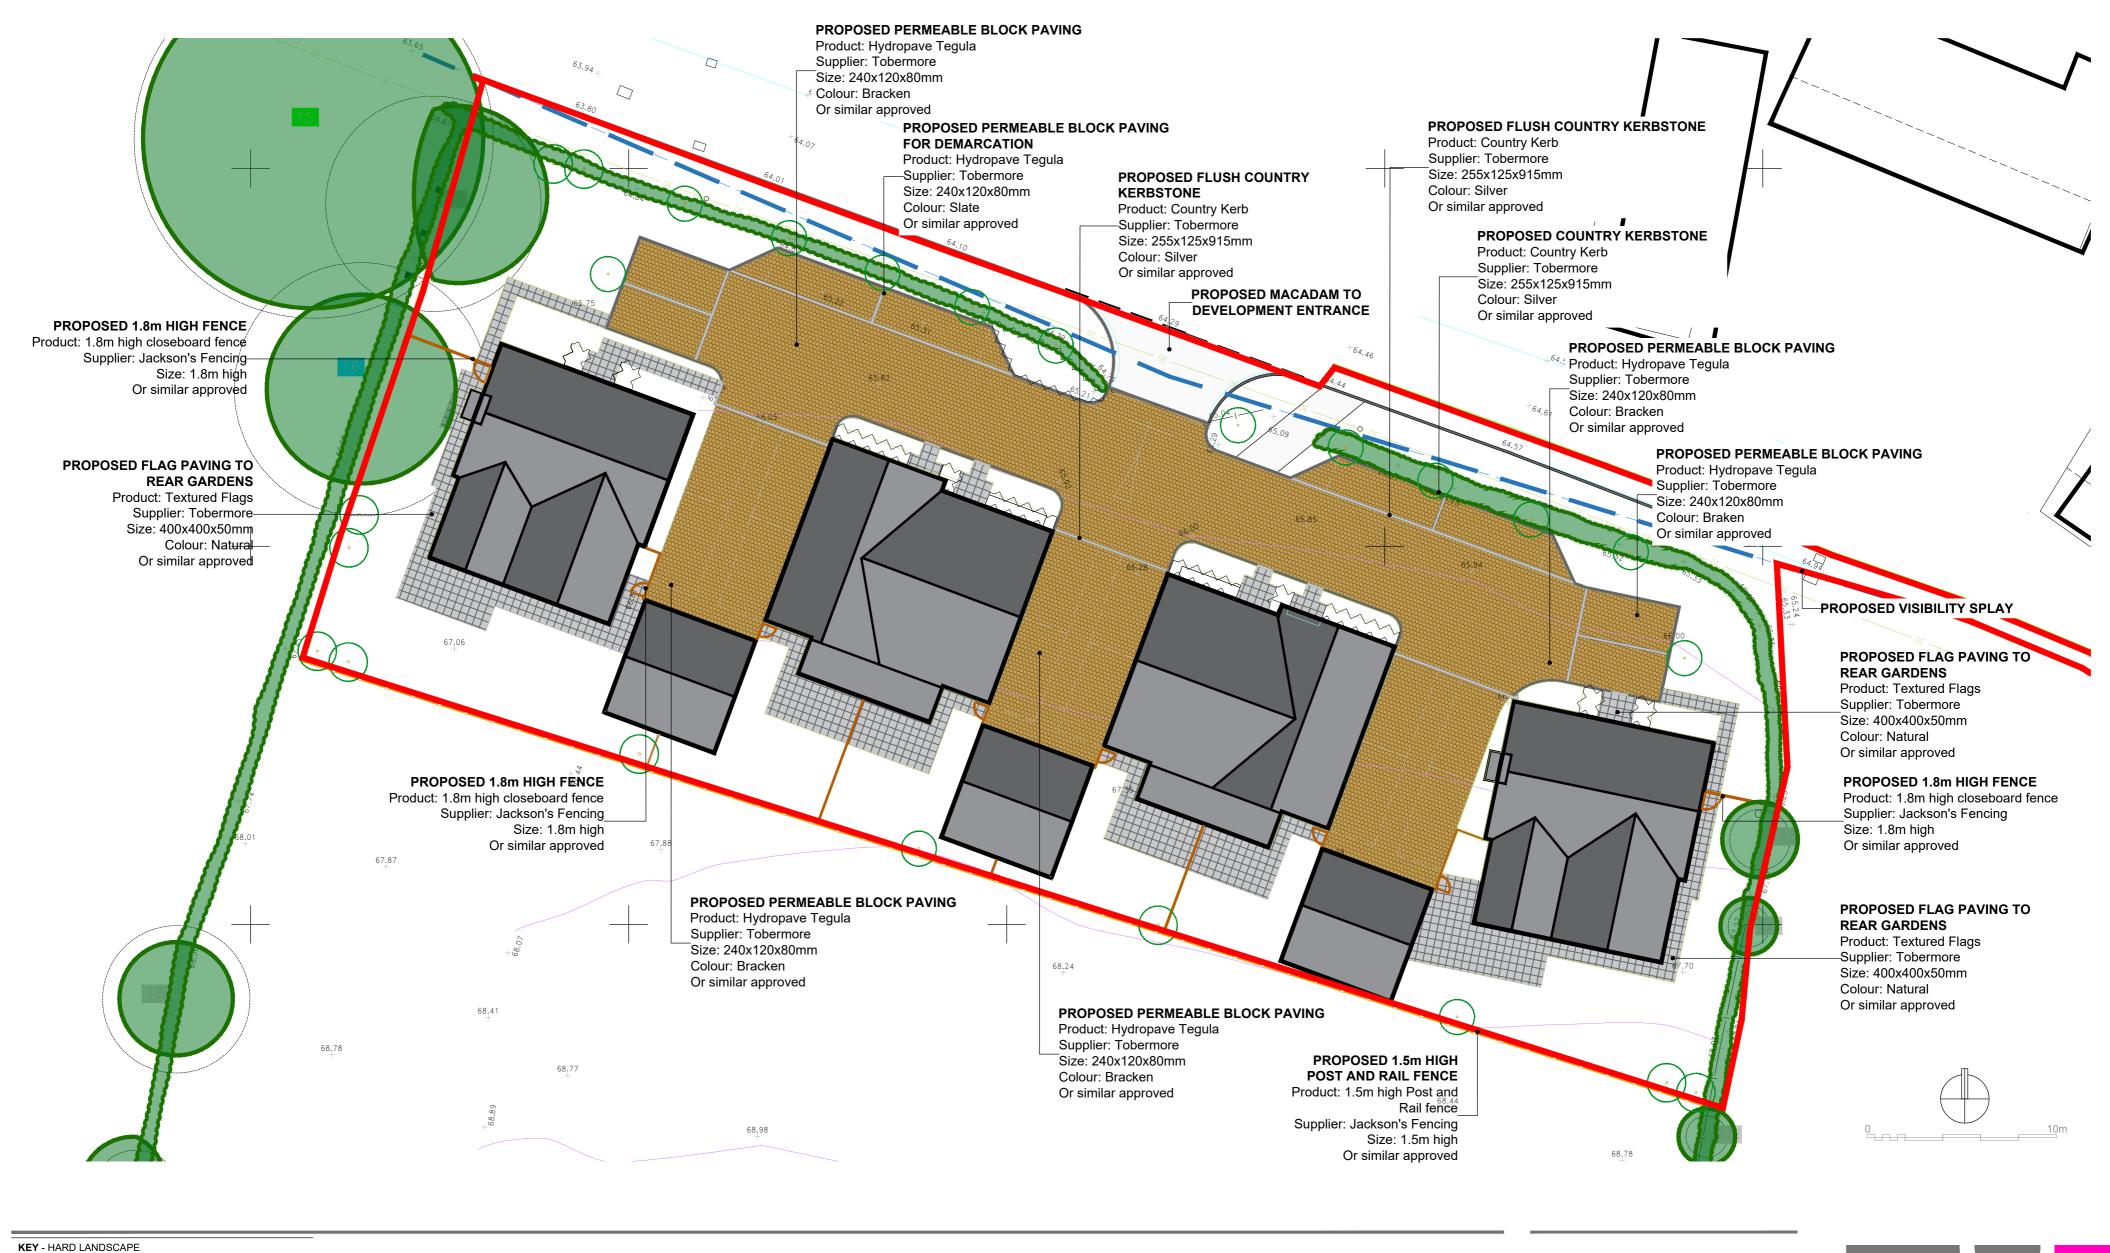

Dropped kerbs and associated flush kerbs as shown on the plan at appropriate pedestrian crossing points

PROPOSED MACADAM SURFACE Proposed macadam surface to development

PROPOSED FLAG PAVING

Product: Textured Flags

Supplier: Tobermore

Size: 400x400x50mm

Or similar approved

Colour: Natural

the Site

PROPOSED 1.5m HIGH POST AND RAIL FENCE TO REAR BOUNDARY Product: Post and Rail fence entrance and to the pedestrian access into Supplier: Jackson's Fencing Size: 1.5m high Or similar approved

> PROPOSED 1.8m HIGH BOUNDARY FENCE Product: 1.8m high closeboard fence Supplier: Jackson's Fencing Size: 1.8m high Or similar approved

> > Associated Gate to entrances as shown on the drawing. Associated Flat Top Gate at 1.775m