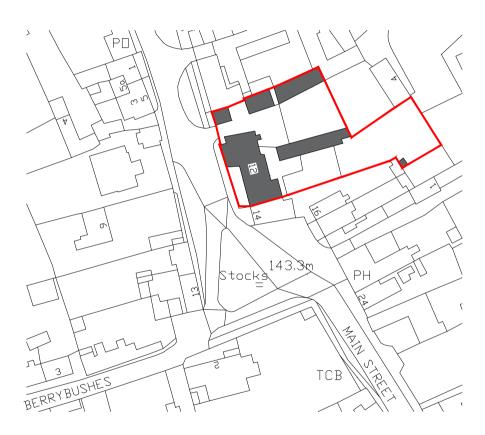

# **PLANNING**

Pera Business Park, Nottingham Road Melton Mowbray, LE13 OPB

Telephone: 01664 563 288 Email: info@hssparchitects.co.uk Fax: 01664 563 360 Web: www.hssparchitects.co.uk

Proposed Barn Conversion at Manortoft, 12 Main Street, Market Overton, Leicestershire. LE15 7PL.

OS Location Plan

| Scale.                 | Drawn. | Checked. | Date.          |
|------------------------|--------|----------|----------------|
| 1:1250                 | JRL    | JB       | 18.07.19       |
| Drawing No. 7925-01-01 |        |          | Revision.<br>A |