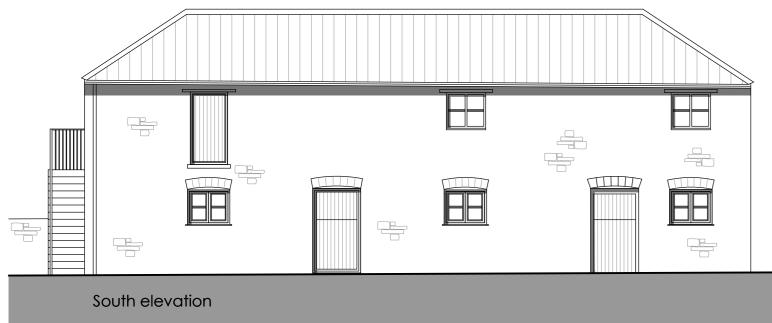

Proposed barn conversion at Manortoft, 12 Main Street, Market Overton, Leicestershire. LE15 7PL.

Existing plans & elevations

1:100 MC

Drawing No.
7925-01-02