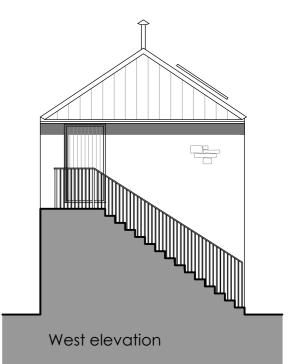

Proposed barn conversion at Manortoft, 12 Main Street, Market Overton, Leicestershire. LE15 7PL.

Existing plans & elevations

1:100 MC

Drawing No.
7925-01-02