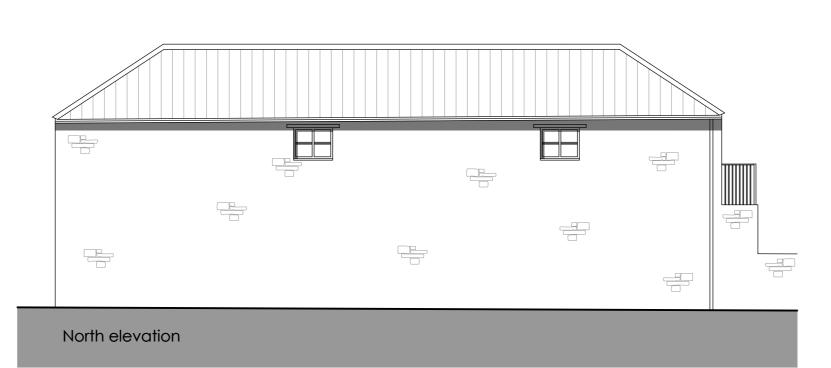

Proposed barn conversion at Manortoft, 12 Main Street, Market Overton, Leicestershire. LE15 7PL.

Existing plans & elevations

1:100 MC

Drawing No.
7925-01-02