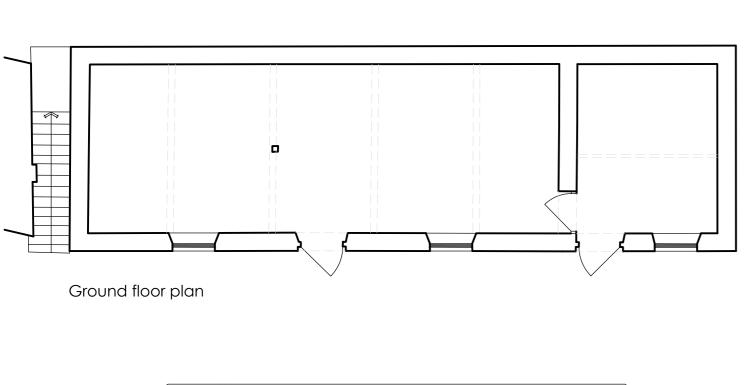

Proposed barn conversion at Manortoft, 12 Main Street, Market Overton, Leicestershire. LE15 7PL.

Existing plans & elevations

1:100 MC

Drawing No.
7925-01-02