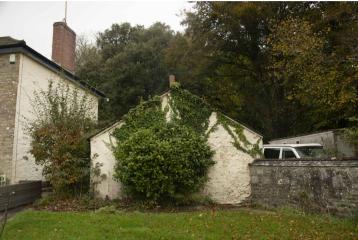

NORTH WEST ELEVATION

SOUTH WEST ELEVATION

NORTH EAST ELEVATION

SOUTH EAST ELEVATION

SOME AREAS OF SATURATED COB & STONE WALLS HAVE BEEN REPLACED WITH CONCRETE BLOCK AND BRICK (THE GABLE OF THE NORTH ELEVATION HAS BEEN REPLACED WITH A FLIMSY TIMBER FRAME & TIMBER SHEETING) . SLATE ROOFING IS NO LONGER FIT FOR PURPOSE SIMILARLY THE STRUCTURAL ROOF TIMBERS ARE ROTTEN.