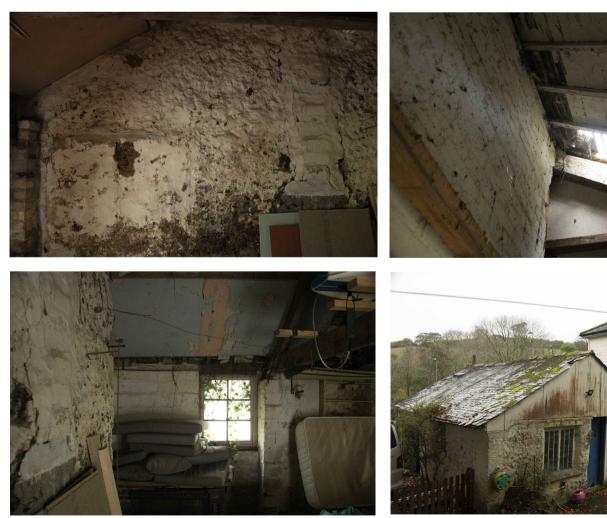

NORTH WEST ELEVATION

SOUTH WEST ELEVATION

NORTH EAST ELEVATION

SOUTH EAST ELEVATION

SOME AREAS OF SATURATED COB & STONE WALLS HAVE BEEN REPLACED WITH CONCRETE BLOCK AND BRICK (THE GABLE OF THE NORTH ELEVATION HAS BEEN REPLACED WITH A FLIMSY TIMBER FRAME & TIMBER SHEETING) . SLATE ROOFING IS NO LONGER FIT FOR PURPOSE SIMILARLY THE STRUCTURAL ROOF TIMBERS ARE ROTTEN.