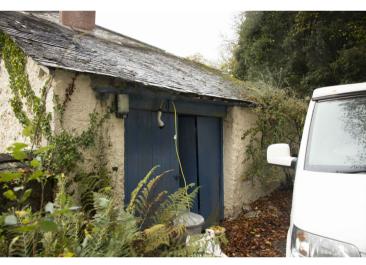

NORTH WEST ELEVATION

SOUTH WEST ELEVATION

NORTH EAST ELEVATION

SOUTH EAST ELEVATION

SOME AREAS OF SATURATED COB & STONE WALLS HAVE BEEN REPLACED WITH CONCRETE BLOCK AND BRICK (THE GABLE OF THE NORTH ELEVATION HAS BEEN REPLACED WITH A FLIMSY TIMBER FRAME & TIMBER SHEETING) . SLATE ROOFING IS NO LONGER FIT FOR PURPOSE SIMILARLY THE STRUCTURAL ROOF TIMBERS ARE ROTTEN.