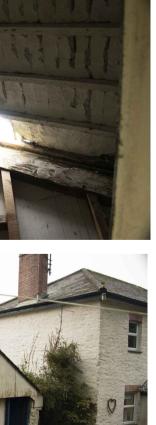

NORTH WEST ELEVATION

SOUTH WEST ELEVATION

NORTH EAST ELEVATION

SOUTH EAST ELEVATION

SOME AREAS OF SATURATED COB & STONE WALLS HAVE BEEN REPLACED WITH CONCRETE BLOCK AND BRICK (THE GABLE OF THE NORTH ELEVATION HAS BEEN REPLACED WITH A FLIMSY TIMBER FRAME & TIMBER SHEETING) . SLATE ROOFING IS NO LONGER FIT FOR PURPOSE SIMILARLY THE STRUCTURAL ROOF TIMBERS ARE ROTTEN.