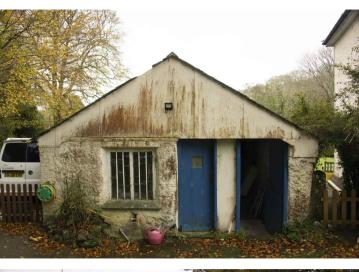

NORTH WEST ELEVATION

SOUTH WEST ELEVATION

NORTH EAST ELEVATION

SOUTH EAST ELEVATION

SOME AREAS OF SATURATED COB & STONE WALLS HAVE BEEN REPLACED WITH CONCRETE BLOCK AND BRICK (THE GABLE OF THE NORTH ELEVATION HAS BEEN REPLACED WITH A FLIMSY TIMBER FRAME & TIMBER SHEETING) . SLATE ROOFING IS NO LONGER FIT FOR PURPOSE SIMILARLY THE STRUCTURAL ROOF TIMBERS ARE ROTTEN.