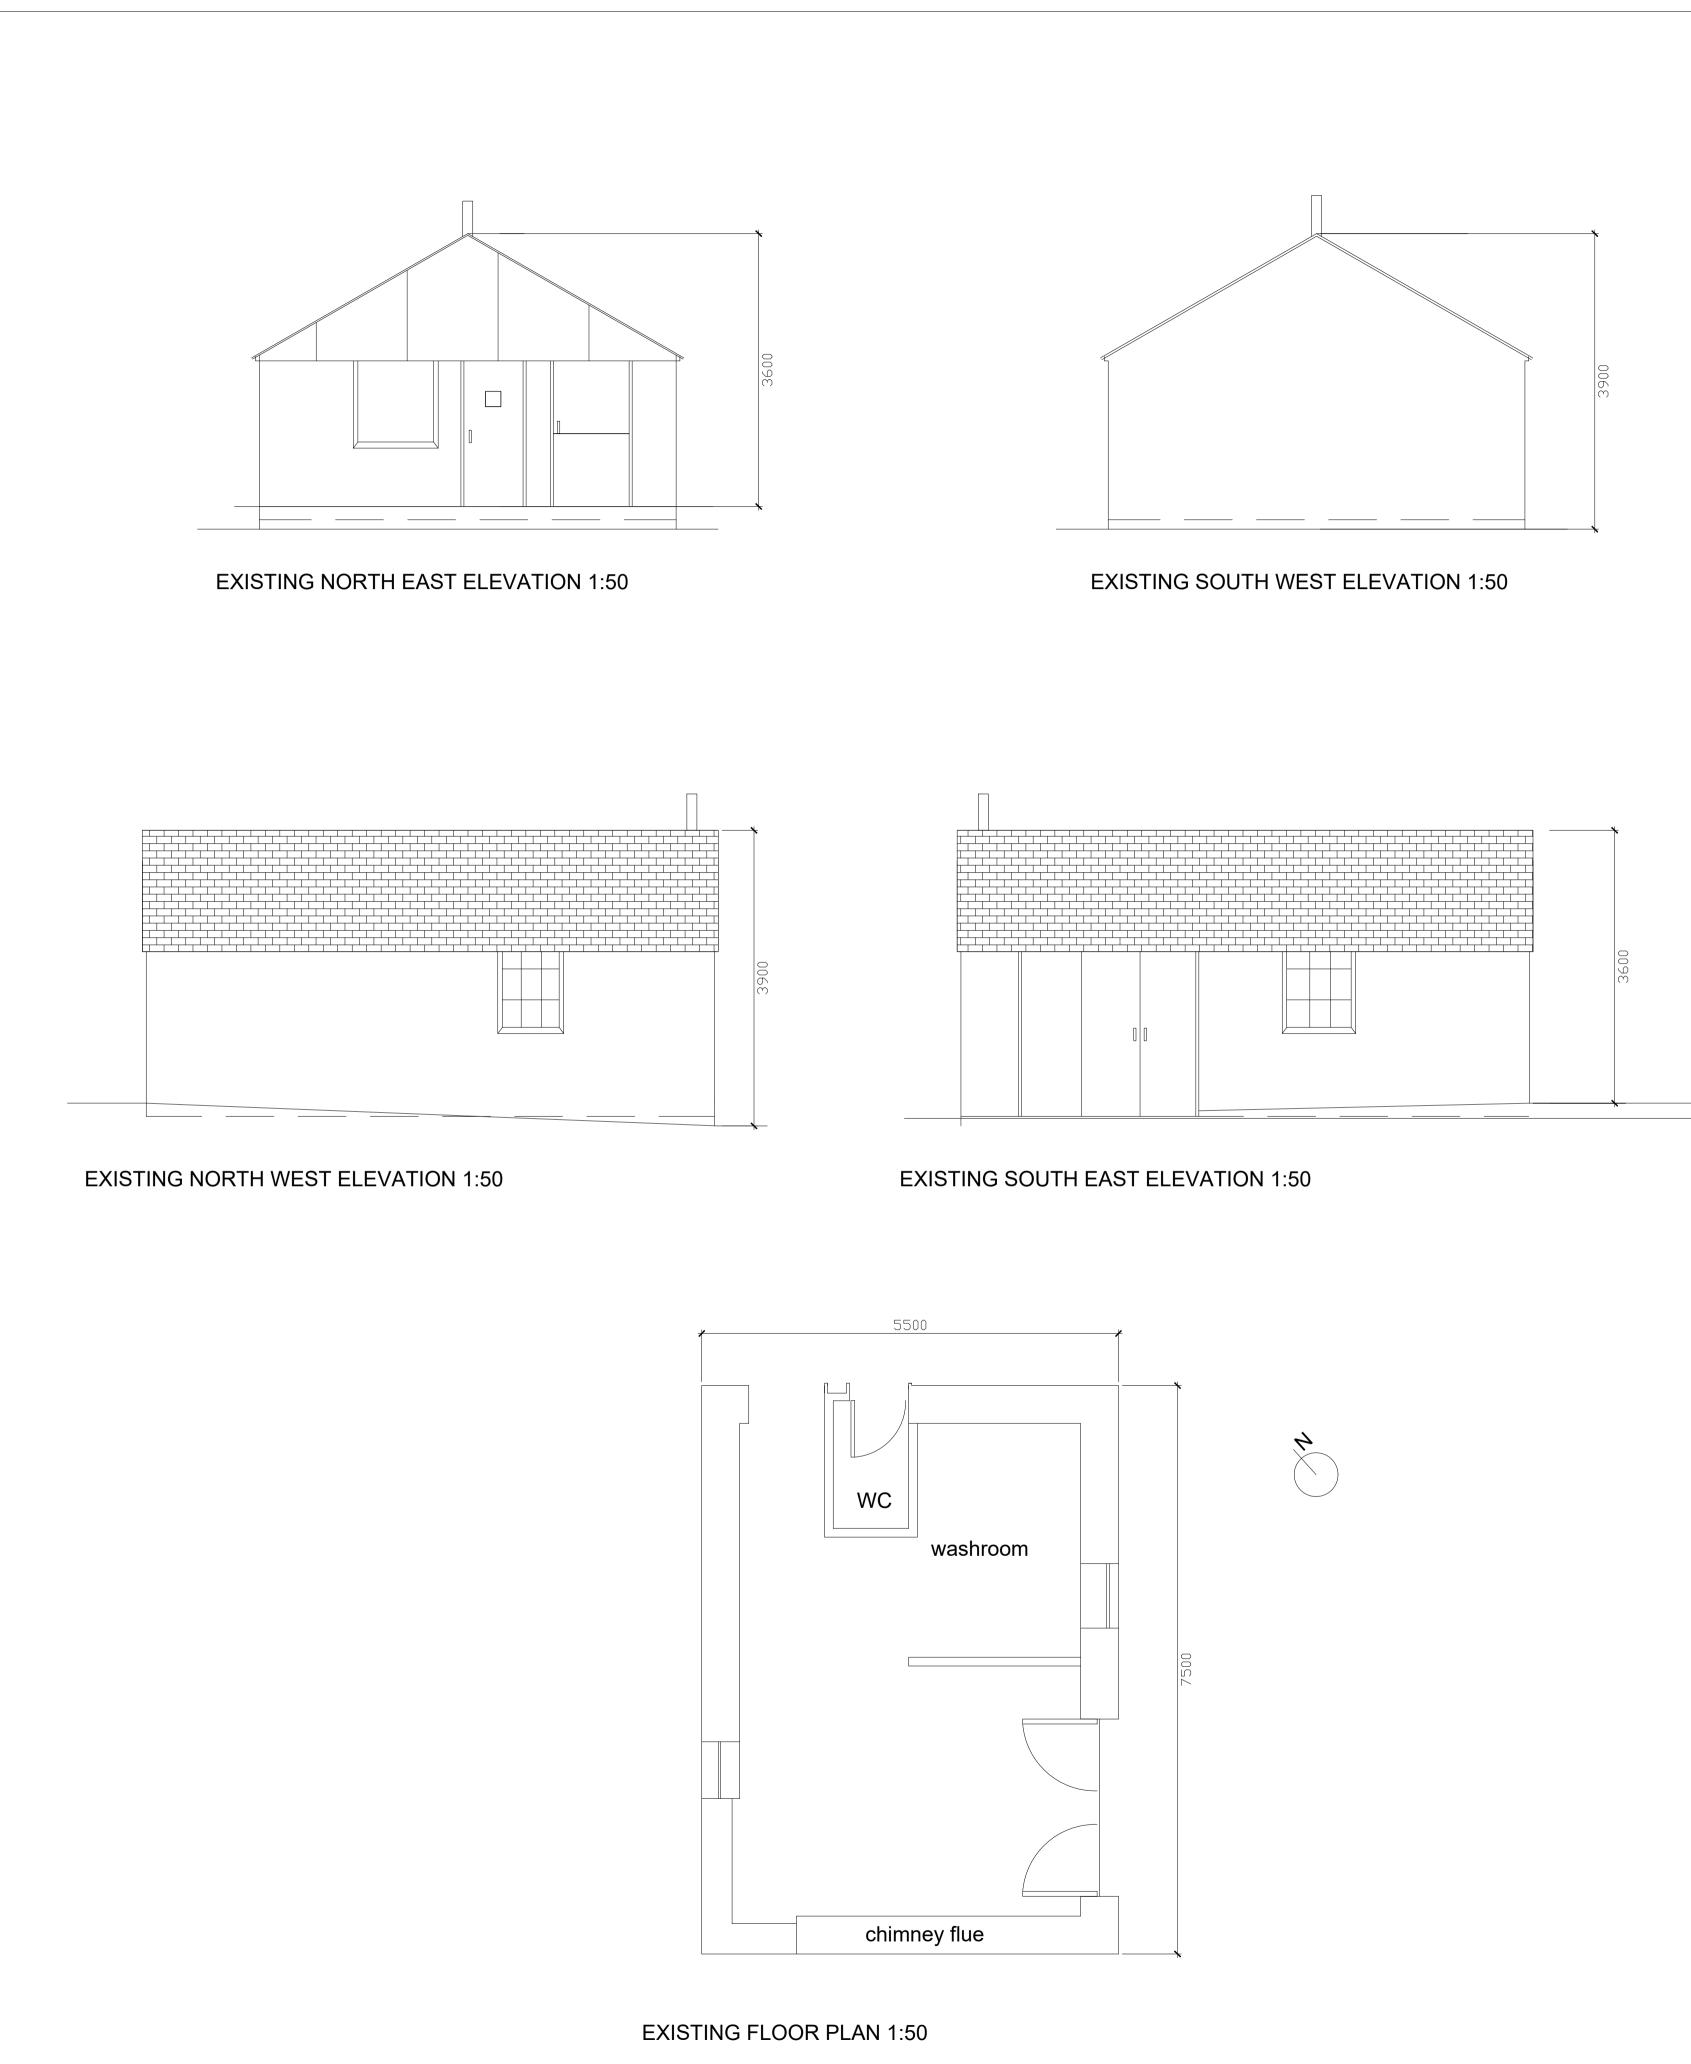

NORTH WEST ELEVATION

SOUTH WEST ELEVATION

NORTH EAST ELEVATION

SOUTH EAST ELEVATION

SOME AREAS OF SATURATED COB & STONE WALLS HAVE BEEN REPLACED WITH CONCRETE BLOCK AND BRICK (THE GABLE OF THE NORTH ELEVATION HAS BEEN REPLACED WITH A FLIMSY TIMBER FRAME & TIMBER SHEETING) . SLATE ROOFING IS NO LONGER FIT FOR PURPOSE SIMILARLY THE STRUCTURAL ROOF TIMBERS ARE ROTTEN.