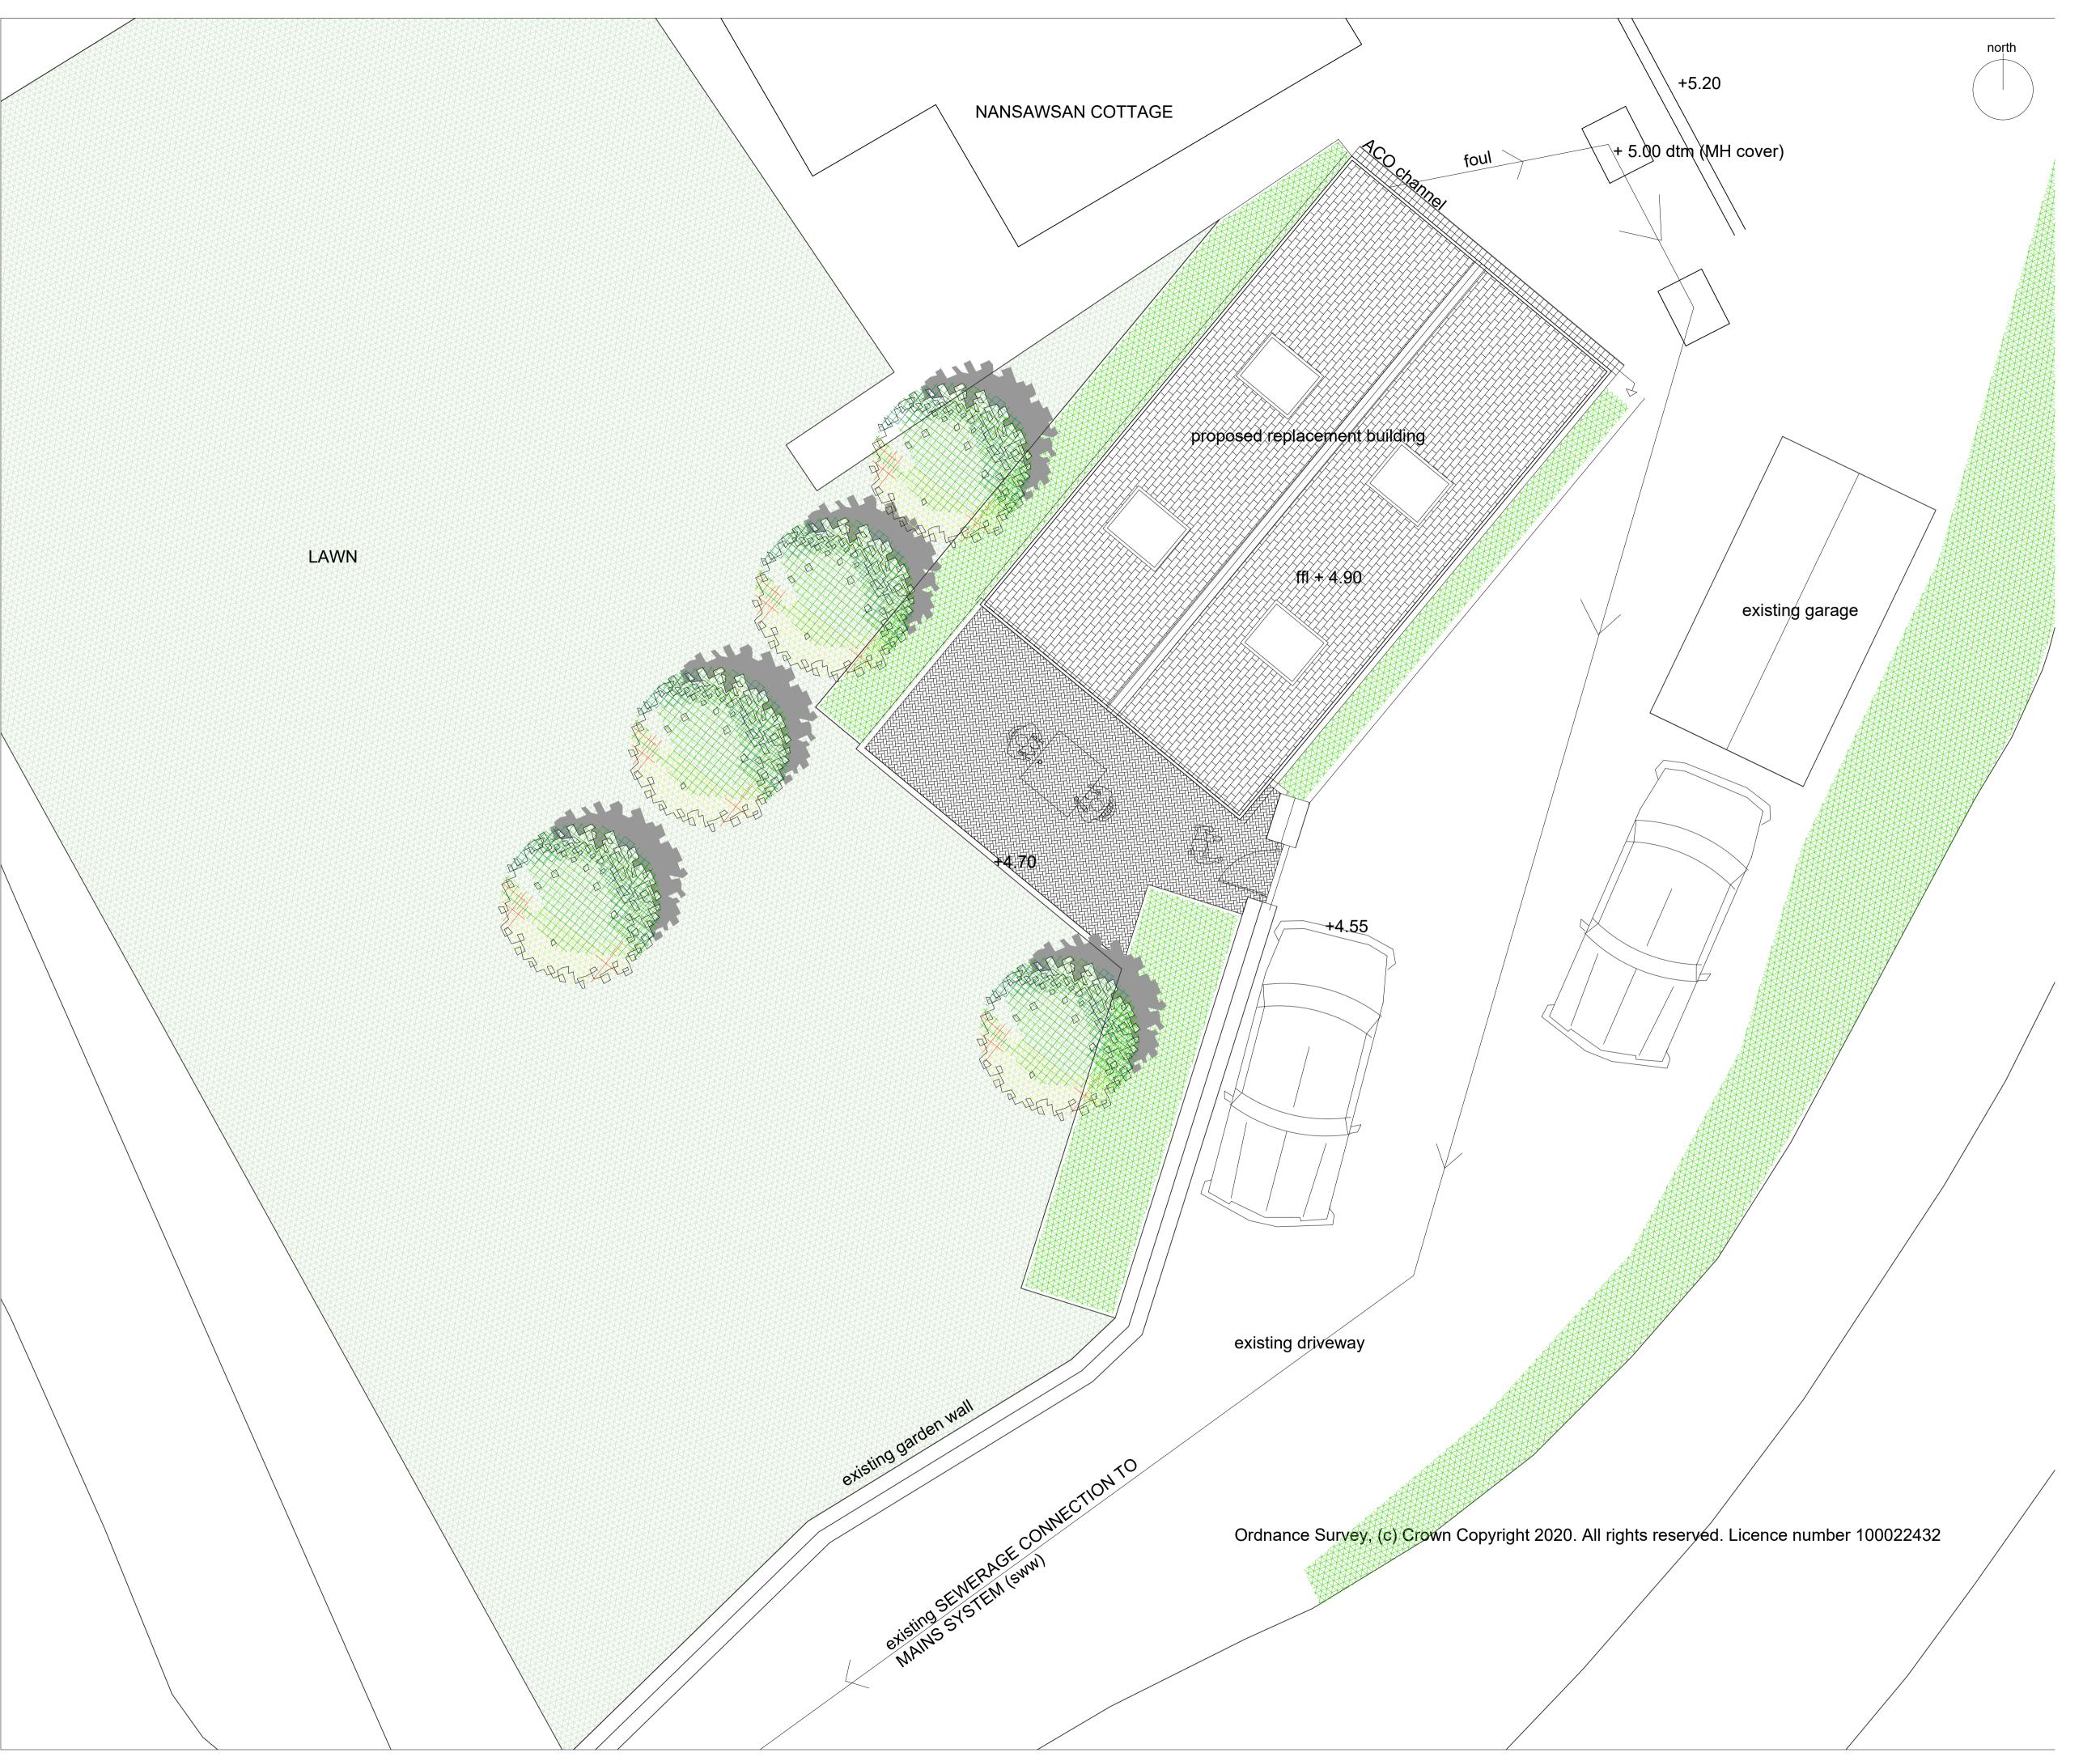

man hole cover - datum point existong connection to SWW foul

LYABITO REVISI

PROJECT

R & K NICE

NANSAWSAN COTTAGE ANNEXE
DRAWING TITLE

PROPOSED SITE PLAN

DRAWING N°

207-PL-100