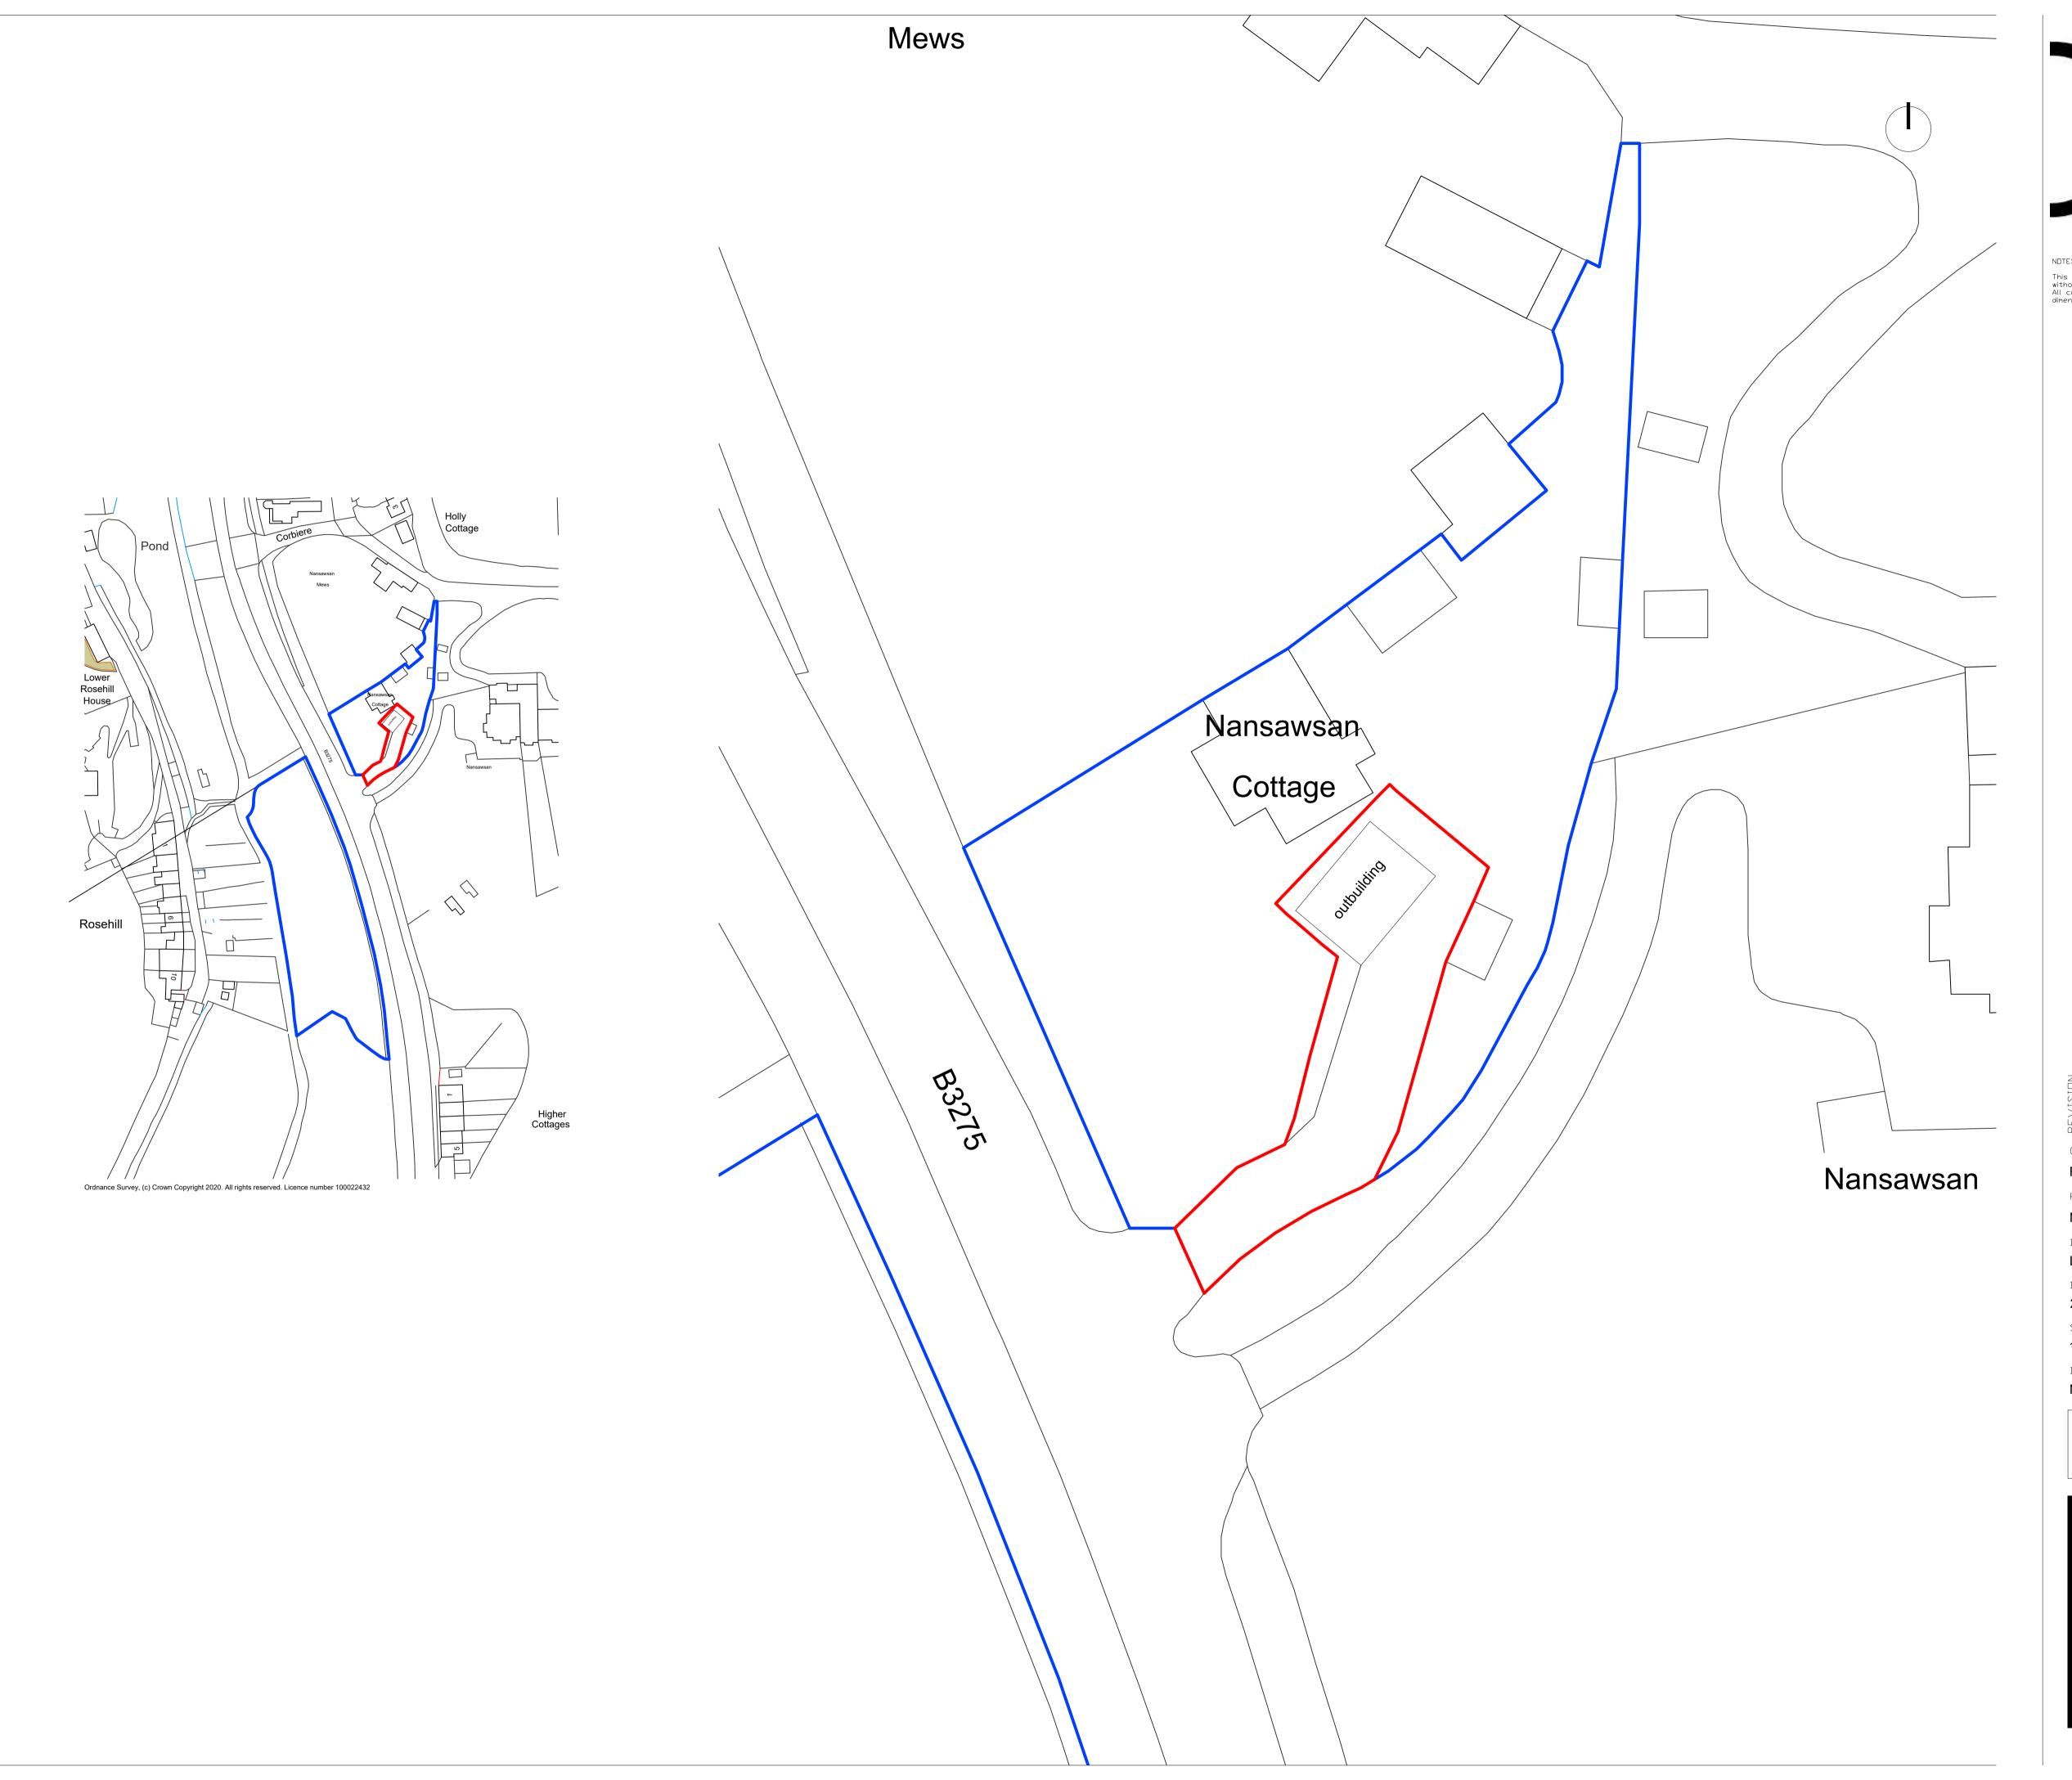

CLIENT

R & K NICE
PROJECT
NANSAWSAN COTTAGE, LADOCK (ANNEXE)

DRAWING TITLE

LOCATION AND EXISTING BLOCK PLAN

DRAWING N°

**207-PL-01** SCALE

SCALE 1:1250 & 1:200

DATE DRAWING STATUS