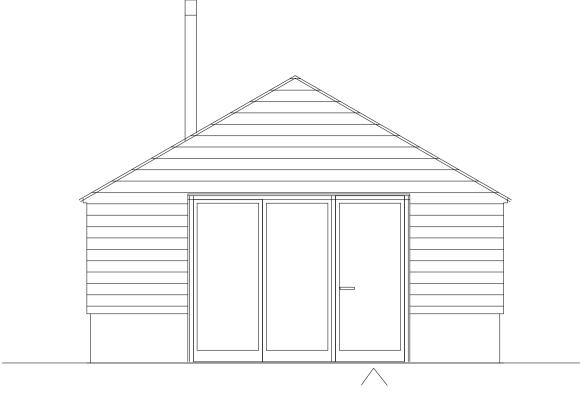

PROPOSED NORTH EAST ELEVATION 1:50

PROPOSED NORTH WEST ELEVATION 1:50

PROPOSED GROUND FLOOR 1:50

PROPOSED SOUTH WEST ELEVATION 1:50

proposed materials:

walls timber cladding with stone pedestal windows - aluminium/timber

roof - slate

PROPOSED SOUTH EAST ELEVATION 1:50

PROPOSED ROOF PLAN 1:50

This drawing is the copyright of Looop Design. It must not be copied or reproduced without written consent. Dnly figured dimensions are to be taken from this drawing. All contractors must visit the site and be responsible for taking and checking all dimensions related to the works shown on this drawing.