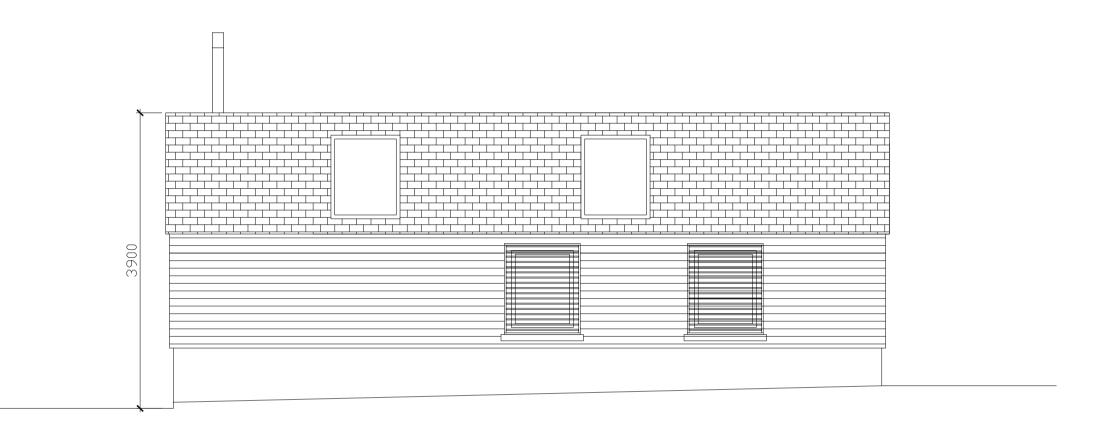

PROPOSED NORTH EAST ELEVATION 1:50

PROPOSED NORTH WEST ELEVATION 1:50

PROPOSED GROUND FLOOR 1:50

PROPOSED SOUTH WEST ELEVATION 1:50

proposed materials:

walls timber cladding with stone pedestal windows - aluminium/timber

roof - slate

PROPOSED SOUTH EAST ELEVATION 1:50

PROPOSED ROOF PLAN 1:50

This drawing is the copyright of Looop Design. It must not be copied or reproduced without written consent. Dnly figured dimensions are to be taken from this drawing. All contractors must visit the site and be responsible for taking and checking all dimensions related to the works shown on this drawing.