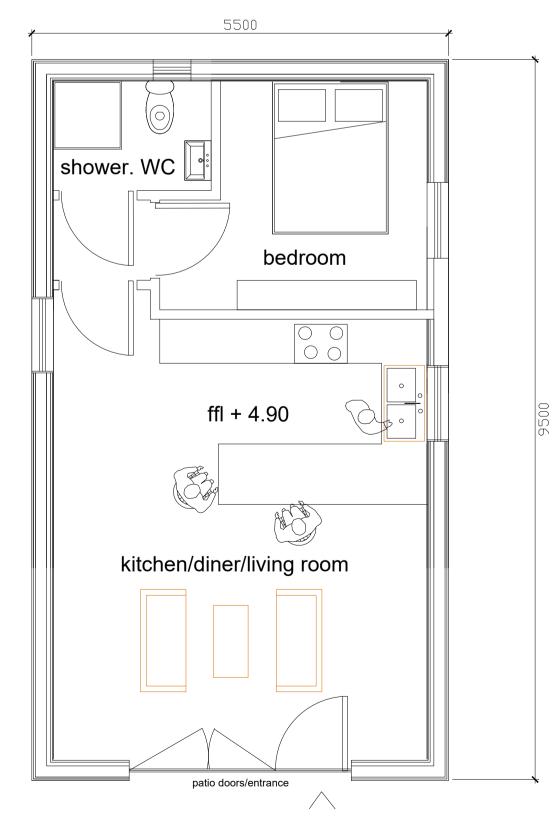

PROPOSED NORTH EAST ELEVATION 1:50

PROPOSED NORTH WEST ELEVATION 1:50

PROPOSED GROUND FLOOR 1:50

PROPOSED SOUTH WEST ELEVATION 1:50

proposed materials:

walls timber cladding with stone pedestal windows - aluminium/timber