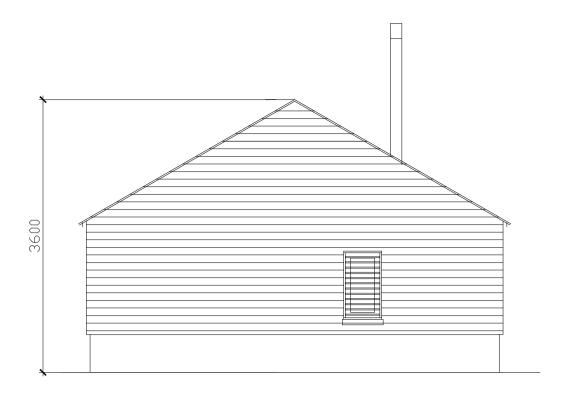

PROPOSED NORTH EAST ELEVATION 1:50

PROPOSED NORTH WEST ELEVATION 1:50

PROPOSED GROUND FLOOR 1:50

PROPOSED SOUTH WEST ELEVATION 1:50

proposed materials:

walls timber cladding with stone pedestal windows - aluminium/timber

roof - slate

PROPOSED SOUTH EAST ELEVATION 1:50

PROPOSED ROOF PLAN 1:50

This drawing is the copyright of Looop Design. It must not be copied or reproduced without written consent. Dnly figured dimensions are to be taken from this drawing. All contractors must visit the site and be responsible for taking and checking all dimensions related to the works shown on this drawing.