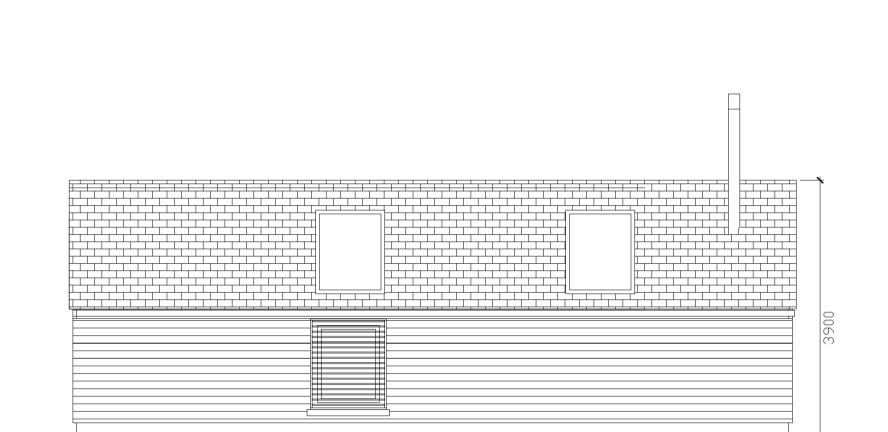

PROPOSED NORTH EAST ELEVATION 1:50

PROPOSED NORTH WEST ELEVATION 1:50

PROPOSED GROUND FLOOR 1:50

PROPOSED SOUTH WEST ELEVATION 1:50

proposed materials:

walls timber cladding with stone pedestal windows - aluminium/timber

roof - slate

PROPOSED SOUTH EAST ELEVATION 1:50

PROPOSED ROOF PLAN 1:50

This drawing is the copyright of Looop Design. It must not be copied or reproduced without written consent. Dnly figured dimensions are to be taken from this drawing. All contractors must visit the site and be responsible for taking and checking all dimensions related to the works shown on this drawing.