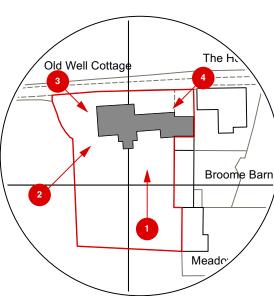

### **EXISTING PHOTOGRAPHS**

Client: MR & MRS N. JONES

Project: OLD WELL RE-IMAGINED