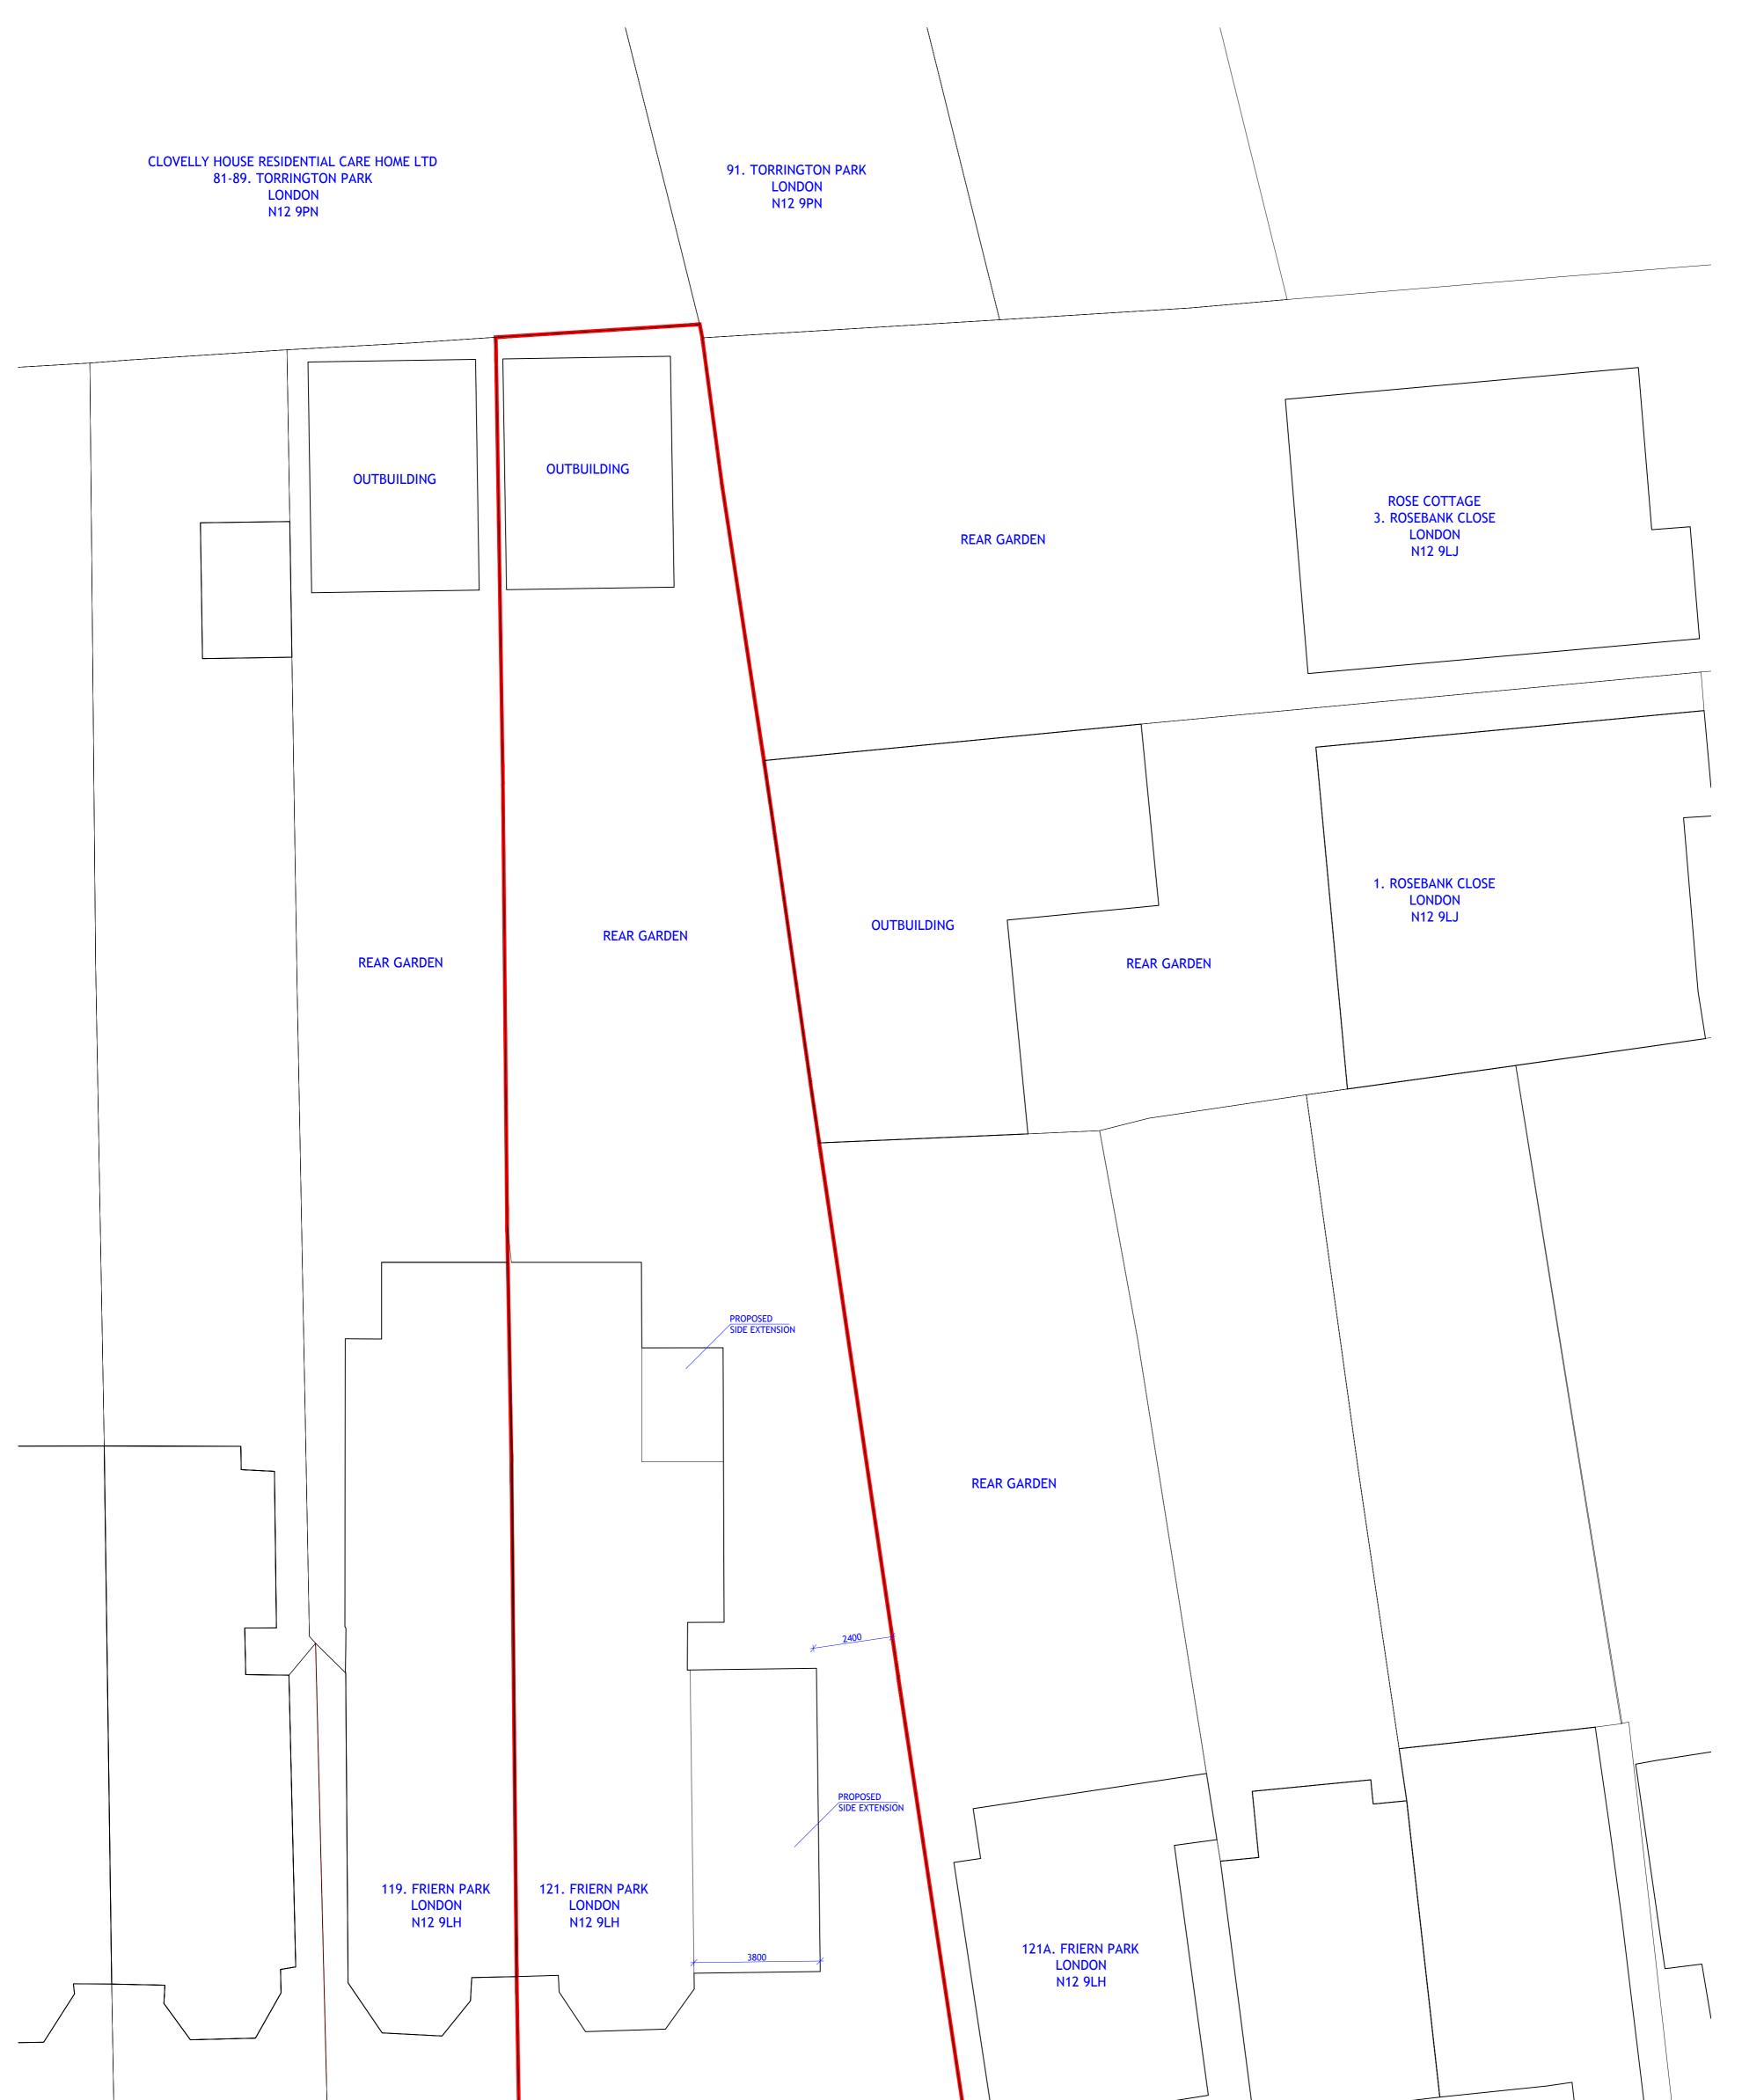

|          |  | FRONT GARDEN |  | NO. DR. INFO<br>DATE                                               |
|----------|--|--------------|--|--------------------------------------------------------------------|
|          |  |              |  | REVISION<br>PROJECT                                                |
|          |  |              |  | 121. FRIERN PARK<br>LONDON<br>N12 9LH                              |
| PAVEMENT |  |              |  | CLIENT<br>MR PETER APICELLA<br>121. FRIERN PARK<br>LONDON, N12 9LH |
|          |  |              |  | DRAWING TITLE<br>BLOCK PLAN                                        |